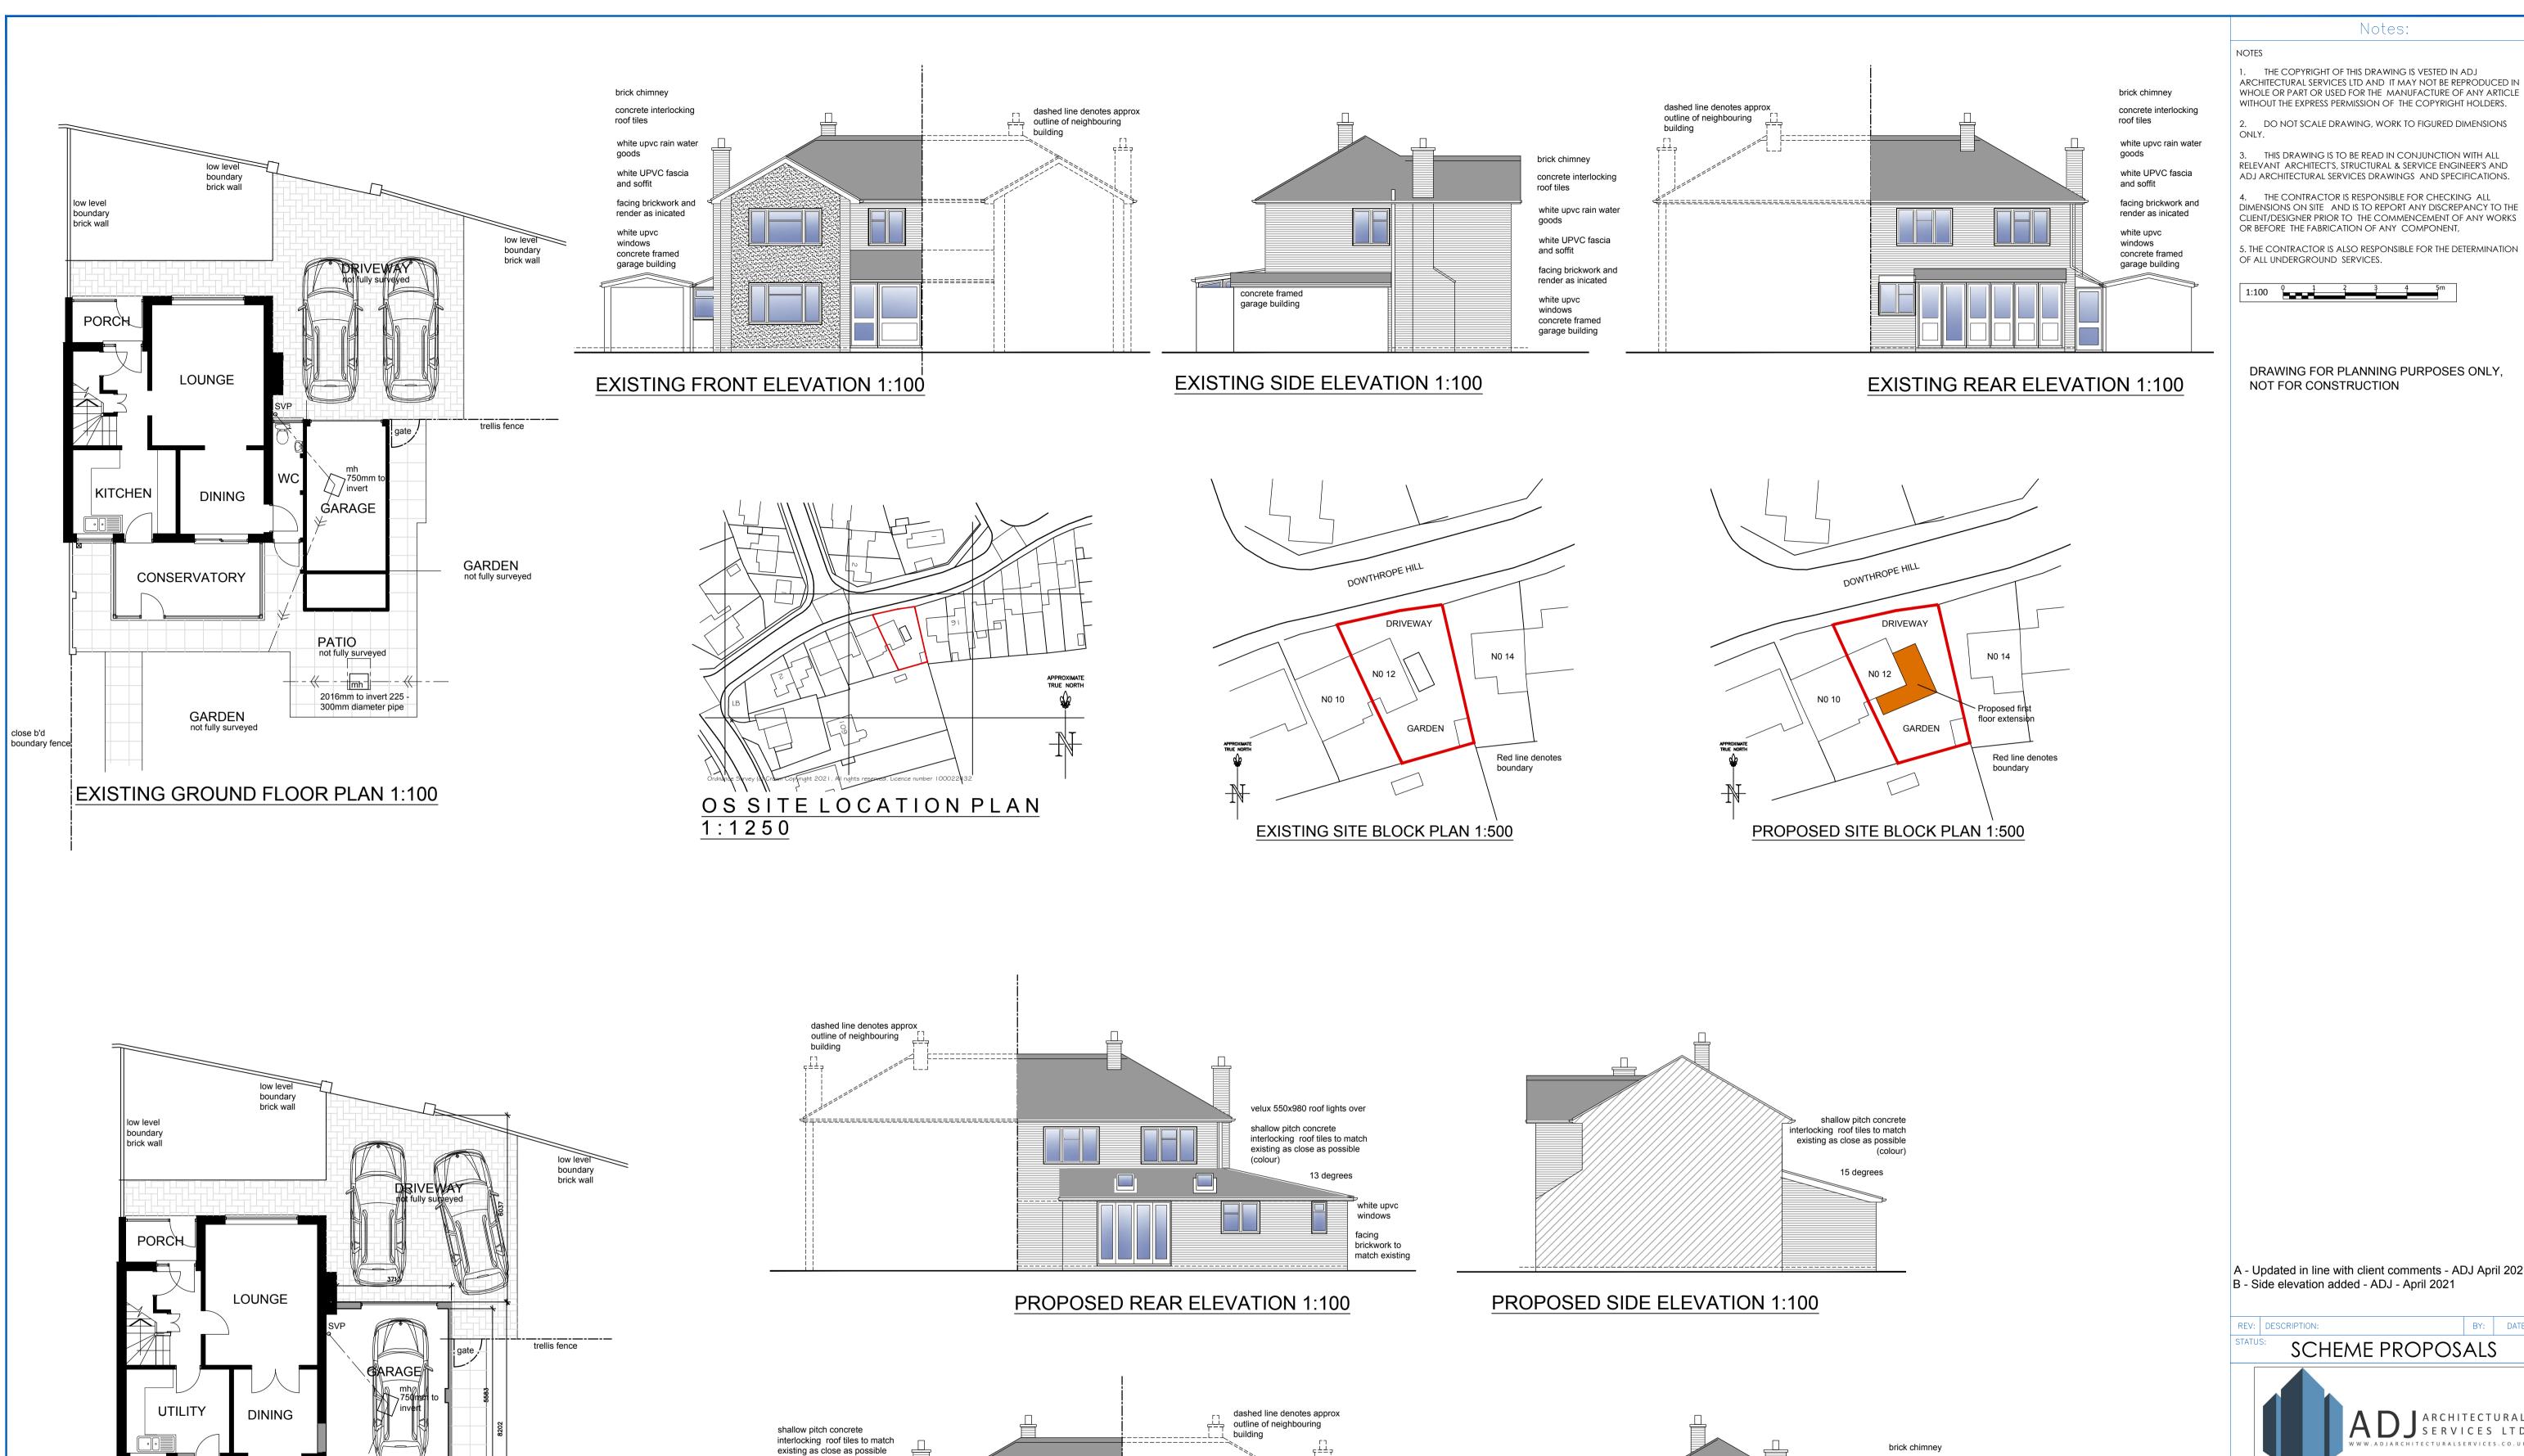

white upvc rain water goods to

white UPVC fascia and soffit to

PROPOSED FRONT ELEVATION 1:100

match existing

match existing

13 degrees roof pitch

facing brickwork to match existing

GARDEN

2016mm to invert 225 -

300mm diameter pipe

KITCHEN

GARDEN

PROPOSED GROUND FLOOR PLAN 1:100

close b'd boundary fence not fully surveyed

A - Updated in line with client comments - ADJ April 2021 B - Side elevation added - ADJ - April 2021

Notes:

8 COBBOLD CLOSE, EARLS BARTON, NORTHAMPTONSHIRE, NN6 0JA

Tel 07976799139 email alan@adjarchitecturalservices.co.ul 12 DOWTHORPE HILL

Earls Barton NN6 OPB

white upvc rain water

goods to match

white UPVC fascia

and soffit to match

13 degrees roof pitch

facing brickwork to

match existing

existing

existing

shallow pitch concrete

interlocking roof tiles to match

PROPOSED SIDE ELEVATION 1:100

existing as close as possible

SURVEY & SCHEME DRAWING PLANS & ELEVATIONS

AS STATED MARCH 2021 ADJ ADJ REVISION: 401/2021 401-21-01