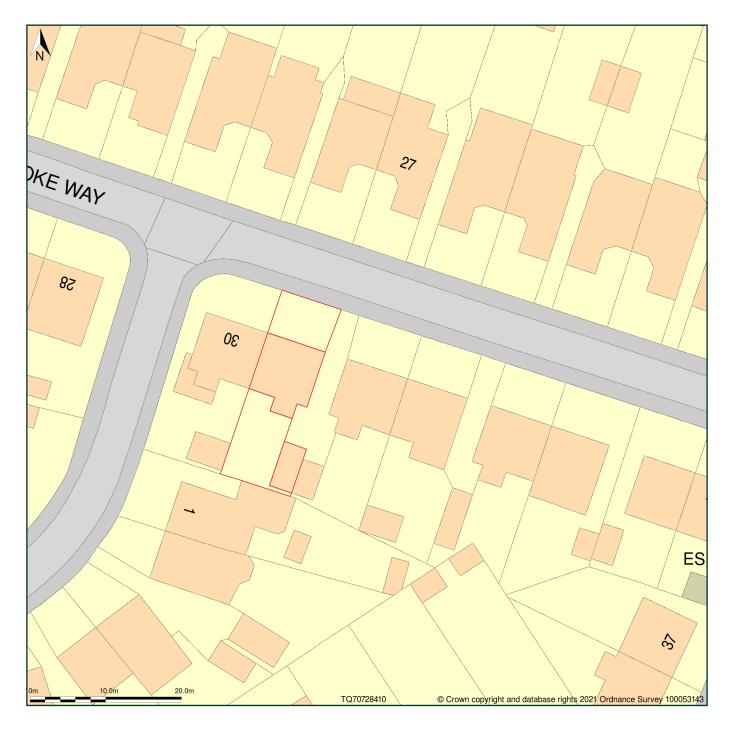

## 32, Kersbrooke Way, Corringham, Thurrock, SS17 9EN

Block Plan shows area bounded by: 570682.62, 184061.43 570772.62, 184151.43 (at a scale of 1:500), OSGridRef: TQ70728410. The representation of a road, track or path is no evidence of a right of way. The representation of features as lines is no evidence of a property boundary.

Produced on 5th Apr 2021 from the Ordnance Survey National Geographic Database and incorporating surveyed revision available at this date. Reproduction in whole or part is prohibited without the prior permission of Ordnance Survey. © Crown copyright 2021. Supplied by www.buyaplan.co.uk a licensed Ordnance Survey partner (100053143). Unique plan reference: #00616270-AD13A7