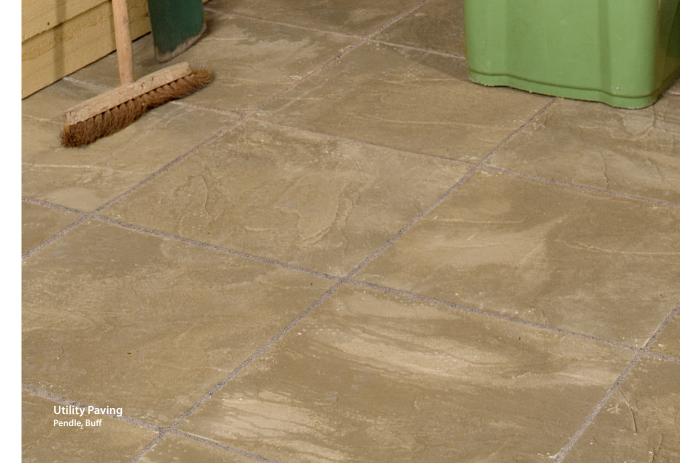

## Paving

Richmond, Buff (B)

Pendle, Buff (B)

Richmond, Natural (N)

Pendle, Natural (N)

## No nonsense basic paving

Utility paving offers a hardwearing and effective solution when a basic paver is all that is required. Available in two surface finishes; Pendle is riven, whilst Richmond is flat. Not suitable for decorative areas for example patios.