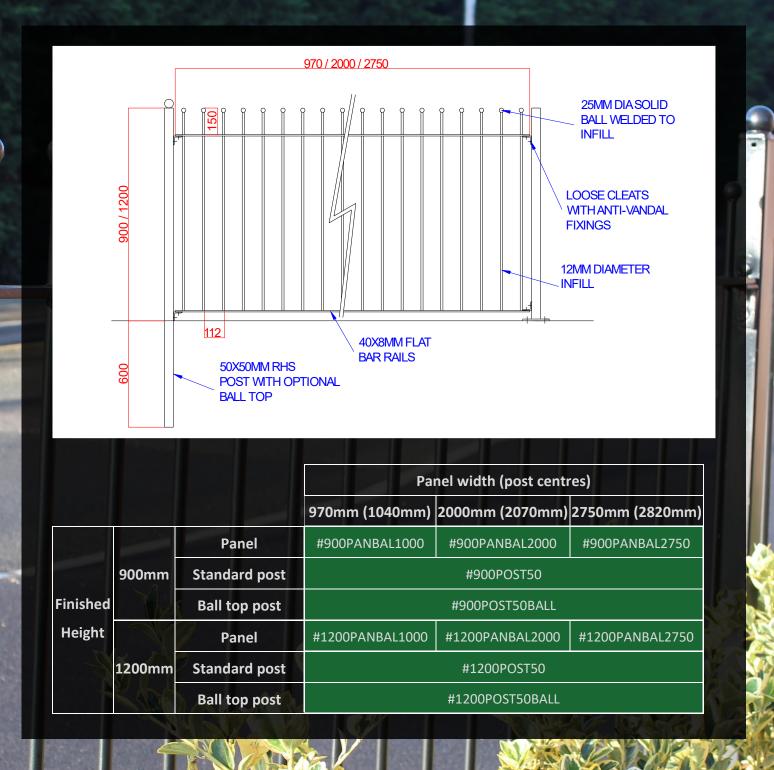

## Balltop Railing

- Horizontal rails in 40x8mm flat bar
- Vertical infill in 12mm diameter solid bar with max. 100mm gaps
- 25mm diameter solid balls welded to infill
- Conforms to British Standards
- Available in 970mm, 2000mm & 2750m panels (2.75m panels come with central support leg)
- 900mm and 1200mm high panels available from stock
- Hot dip galvanising as standard to BS EN 1461
- Polyester powder coating to BS 1722 Part 16 in a choice of standard colours
- Matching single and double gates available