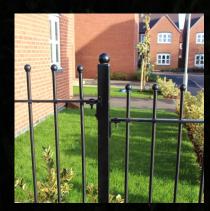

## Balltop Railing

- Horizontal rails in 40x8mm flat bar
- Vertical infill in 12mm diameter solid bar with max. 100mm gaps
- 25mm diameter solid balls welded to infill
- Conforms to British Standards
- Available in 970mm, 2000mm & 2750m panels (2.75m panels come with central support leg)
- 900mm and 1200mm high panels available from stock
- Hot dip galvanising as standard to BS EN 1461
- Polyester powder coating to BS 1722 Part 16 in a choice of standard colours
- Matching single and double gates available