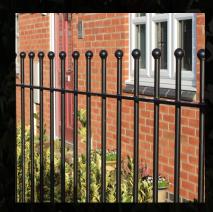

## Balltop Railing

- Horizontal rails in 40x8mm flat bar
- Vertical infill in 12mm diameter solid bar with max. 100mm gaps
- 25mm diameter solid balls welded to infill
- Conforms to British Standards
- Available in 970mm, 2000mm & 2750m panels (2.75m panels come with central support leg)
- 900mm and 1200mm high panels available from stock
- Hot dip galvanising as standard to BS EN 1461
- Polyester powder coating to BS 1722 Part 16 in a choice of standard colours
- Matching single and double gates available