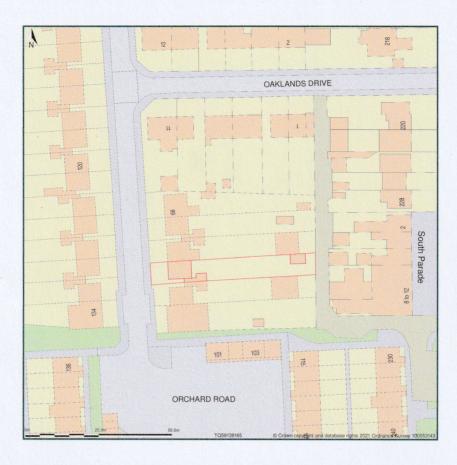

## PROPOSED CONSERVATORY

## 95, Orchard Road, South Ockendon, Thurrock, RM15 6HJ

Site Plan shows area bounded by: 559066.58, 181581.7 559208.0, 181723.13 (at a scale of 1:1250), OSGridRef: TQ59138165. The representation of a road, track or path is no evidence of a right of way. The representation of features as lines is no evidence of a property boundary.

Produced on 15th Apr 2021 from the Ordnance Survey National Geographic Database and incorporating surveyed revision available at this date. Reproduction in whole or part is prohibited without the prior permission of Ordnance Survey. © Crown copyright 2021. Supplied by www.buyaplan.co.uk a licensed Ordnance Survey partner (100053143). Unique plan reference: #00622244-91D712