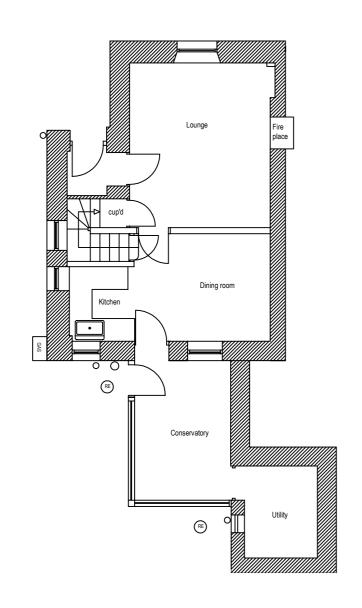

Existing Ground Floor Plan

Proposed Ground Floor Plan

THIS DRAWING IS COPYRIGHT

|  | Scheme         | 2 Lill Cottogge             | PURPOSE OF ISSUE |        | Drawn NB       | Original drawing size A3 |          |
|--|----------------|-----------------------------|------------------|--------|----------------|--------------------------|----------|
|  |                | Station Road Plympton       |                  | ✓ Date | Checked        | April 2021               |          |
|  |                |                             | Preliminary      |        |                |                          |          |
|  | Describe Tills | Existing and Proposed Plans | Report           |        | Project Number | Scale 1:100              |          |
|  | Drawing Title  |                             | Committee        |        | PSS/3HC        |                          | 1:100    |
|  |                |                             | Tender           |        | Drawing Number | Revision                 |          |
|  |                |                             | Construction     |        | 03             | Revision                 | Revision |
|  |                |                             | Other (specify)  |        |                |                          |          |