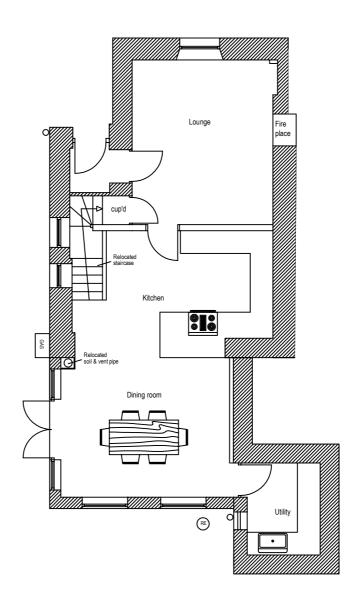

Existing Ground Floor Plan

Proposed Ground Floor Plan

THIS DRAWING IS COPYRIGHT

|  | Scheme         | 2 Lill Cottogge             | PURPOSE OF ISSUE |        | Drawn NB       | Original drawing size A3 |          |
|--|----------------|-----------------------------|------------------|--------|----------------|--------------------------|----------|
|  |                | Station Road Plympton       |                  | ✓ Date | Checked        | April 2021               |          |
|  |                |                             | Preliminary      |        |                |                          |          |
|  | Describe Tills | Existing and Proposed Plans | Report           |        | Project Number | Scale 1:100              |          |
|  | Drawing Title  |                             | Committee        |        | PSS/3HC        |                          | 1:100    |
|  |                |                             | Tender           |        | Drawing Number | Revision                 |          |
|  |                |                             | Construction     |        | 03             | Revision                 | Revision |
|  |                |                             | Other (specify)  |        |                |                          |          |