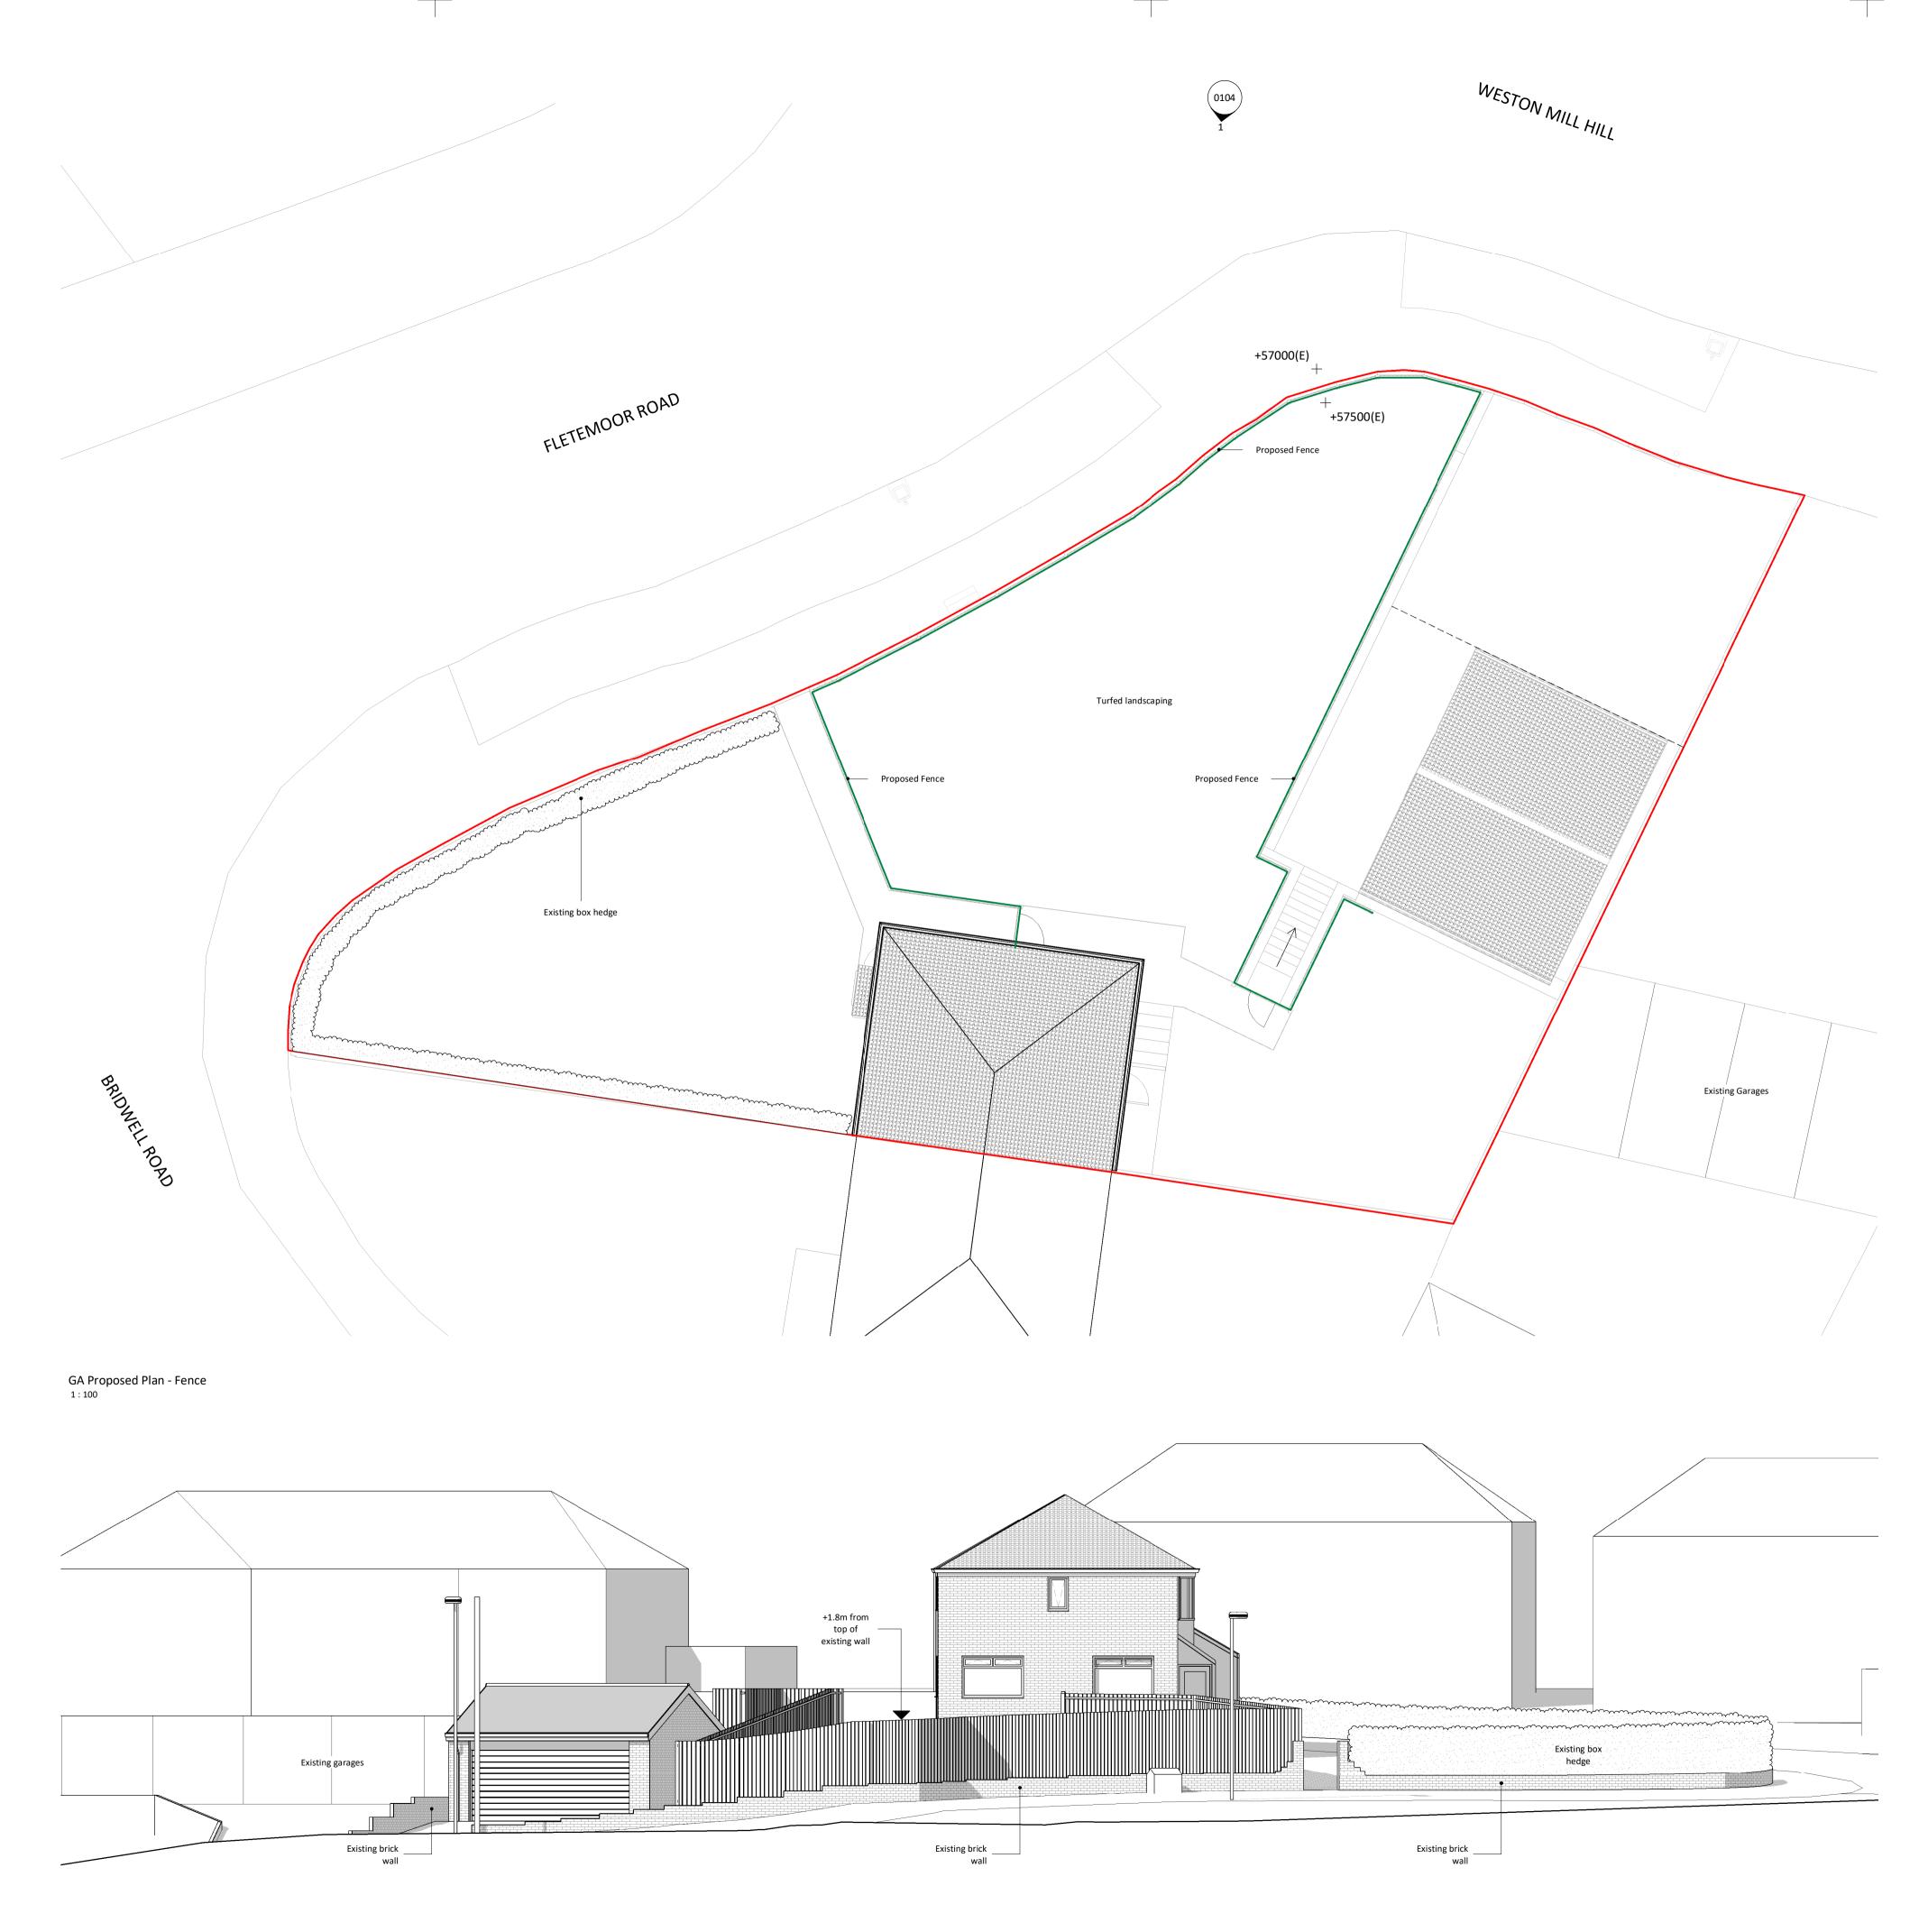

5

\*Note that all drawings are for **<u>planning purposes only</u> and therefore** will not be used for any construction works or act as a record set of drawings for the completed works.

Proposed 1.8m Timber fence, fixed into turf, inside of existing brick wall.

PROJECT Re-Build of Garage and boundary fence 120 Fletemoor Road, Plymouth

## DRAWING TITLE GA Proposed Plan and Elevation - Boundary Fence

|                                                                  | SCALE               |
|------------------------------------------------------------------|---------------------|
| PL : Authorized and accepted                                     | 1:100@A1            |
| DRAWING USAGE: Planning ONLY                                     |                     |
| PROJECT - ORIGINATOR - VOLUME - LEVEL - TYPE - ROLE - CLASS NUMB | BER STATUS_REVISION |
| 002-JP-ZZ-00-DR-A-XXXX-0104                                      | PL_P03              |