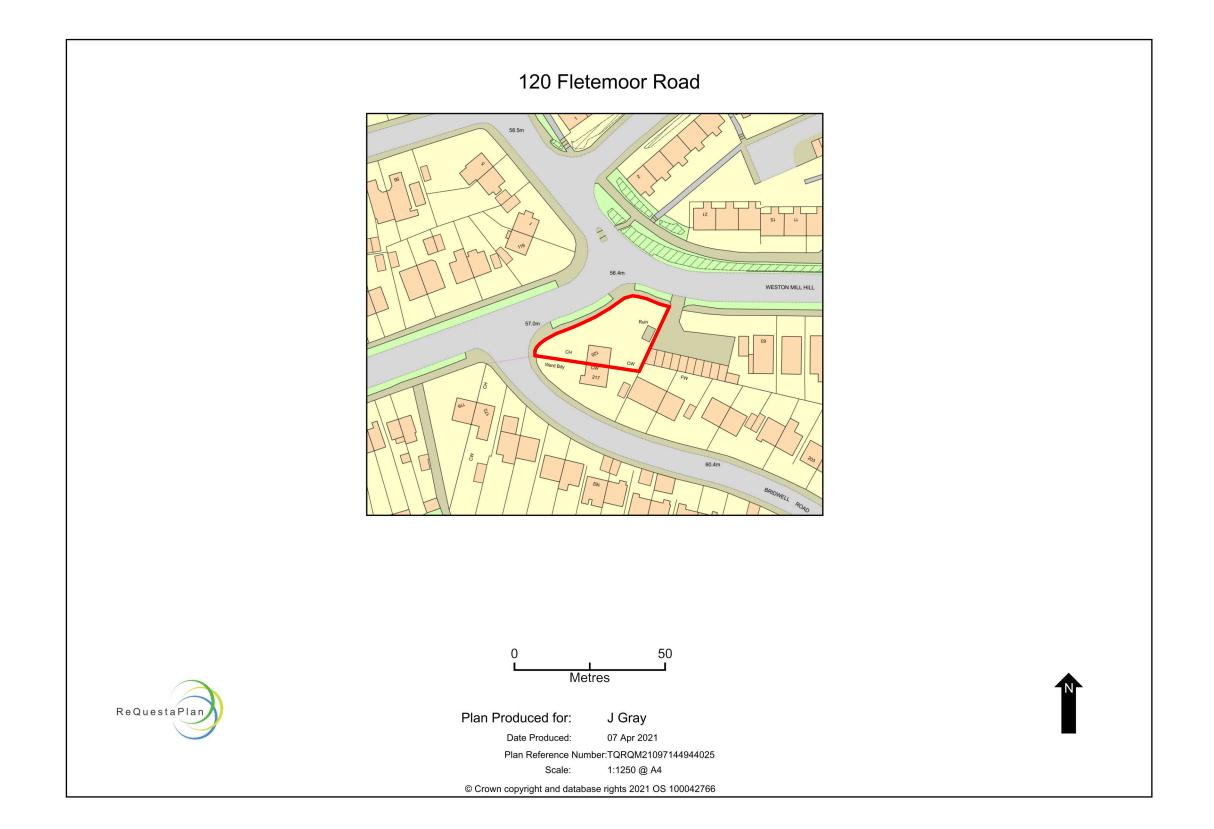

DRAWING TITLE Site Location Plan

## Re-Build of Garage and boundary fence 120 Fletemoor Road, Plymouth

PROJECT

CLIENT Mr J Gray

 PL
 PO2
 12.04.2021
 Planning Issue

 S3
 PO1
 11.04.2021
 First Issue

 STATUS
 REV
 DATE
 DESCRIPTION

REVISED BY