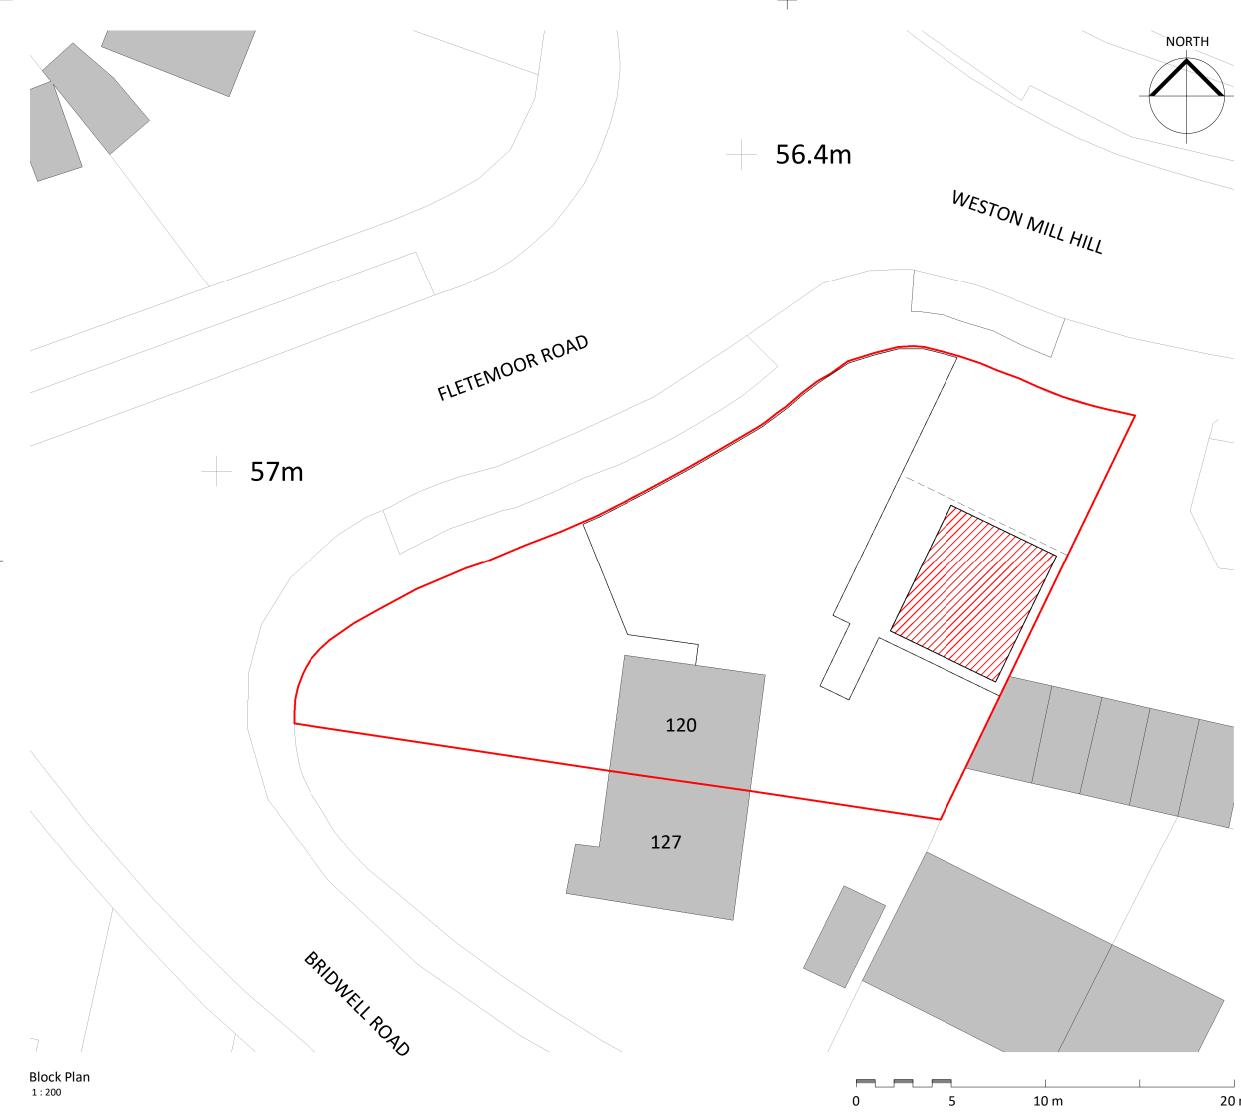

## PROJECT Re-Build of Garage and boundary fence 120 Fletemoor Road, Plymouth

Mr J Gray

 PL
 P02
 12.04.2021
 Planning Issue

 S3
 P01
 11.04.2021
 First Issue

 STATUS
 REV
 DATE
 DESCRIPTION

 CLIENT

 CLIENT
 CLIENT
 CLIENT

REVISED BY J Partridge

SCALE

As indicated@A3

Site Area: 624.5m<sup>2</sup>

\*Note that all drawings are for *planning* purposes only and therefore will not be used for any construction works or act as a record set of drawings for the completed works.

Proposed Garage