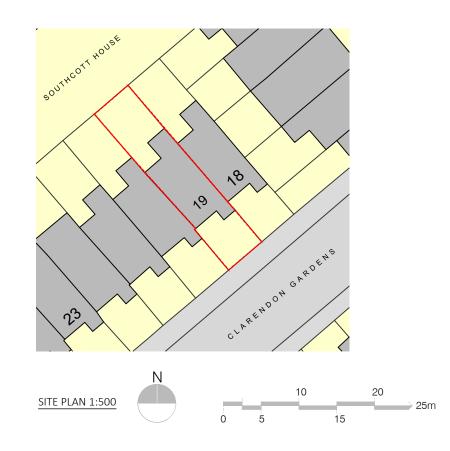

### SITE PLAN 1:100

| Ν | 1.0 | 4.0 |     | 8.0 |     |
|---|-----|-----|-----|-----|-----|
|   | 0   | 2.0 | 6.0 |     | 10m |

| YARDA        | RCHITECTS            |
|--------------|----------------------|
| <br>PROJECT  | 19 CLARENDON GARDEI  |
| DRAWING TITL | E EXISTING SITE PLAN |