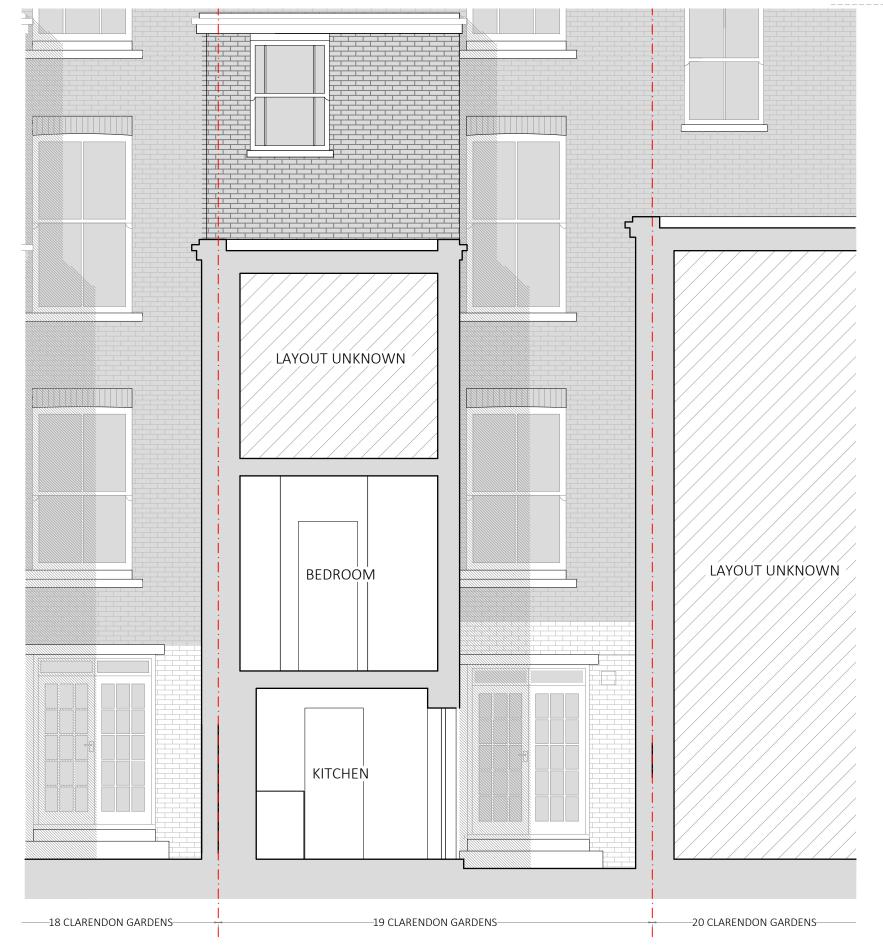

### REAR ELEVATION

## YARDARCHITECTS

STUDIO@YARDARCHITECTS.CO.UK

| 0.5 | 2 |   | 4 |    |
|-----|---|---|---|----|
| 0   | 1 | 3 |   | 5m |

| PROJECT       | 19 CLARENDON GA    | RDENS, LONDO   | N, W9 1AZ |       |
|---------------|--------------------|----------------|-----------|-------|
| DRAWING TITLE | EXISTING REAR & EX | KTRACT SIDE EL | EVATION   |       |
| DATE          | APRIL 2021         | JOB NO. 135    | DRAWING   | EV 05 |
| SCALE @ A3    | 1:50               | REV            | NO.       | EV-02 |