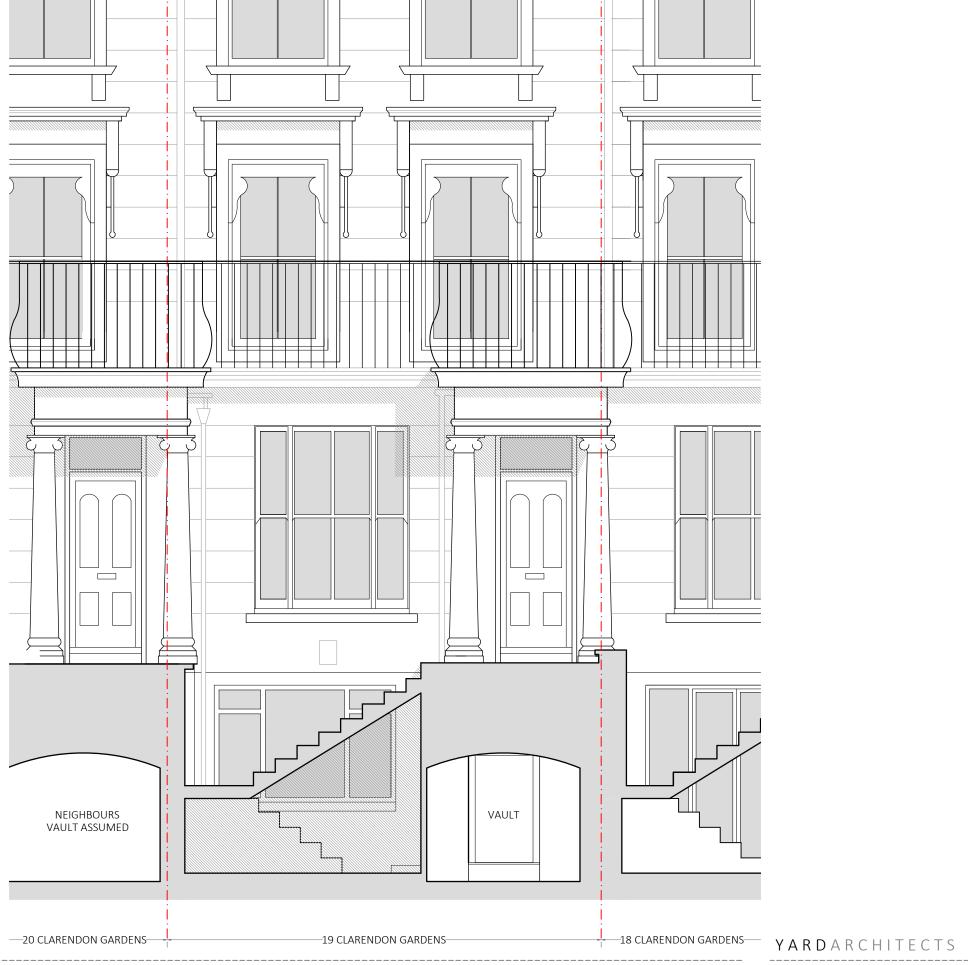

| 1 3           | STUDIO@YARDA | RCHITECTS.CO.UK |  |
|---------------|------------------------------------------------|---------------|--------------|-----------------|--|
| PROJECT       | 19 CLARENDON                                   | GARDENS, LONE | OON, W9 1AZ  |                 |  |
| DRAWING TITLE | DRAWING TITLE EXISTING UPPER GROUND FLOOR PLAN |               |              |                 |  |
| DATE          | APRIL 2021                                     | JOB NO. 13    | 5 DRAWING    | EX-03           |  |
| SCALE @ A3    | 1:50                                           | REV           | NO.          | EV-02           |  |
|               |                                                |               |              |                 |  |



STUDIO@YARDARCHITECTS.CO.UK

| PROJECT       | 19 CLARENDON GA   | RDENS, LONDOI | N, W9 1AZ |       |
|---------------|-------------------|---------------|-----------|-------|
| DRAWING TITLE | EXISTING FRONT EL | EVATION       |           |       |
| DATE          | APRIL 2021        | JOB NO. 135   | DRAWING   | EV 0/ |
| SCALE @ A3    | 1:50              | REV           | NO.       | EA-04 |





#### EXTRACT SIDE ELEVATION FROM 18 CLARENDON GARDENS

### REAR ELEVATION

## YARDARCHITECTS

STUDIO@YARDARCHITECTS.CO.UK

| 0.5 | 2 |   | 4 |    |
|-----|---|---|---|----|
| 0   | 1 | 3 |   | 5m |

| PROJECT       | 19 CLARENDON GA    | RDENS, LONDO   | N, W9 1AZ |       |
|---------------|--------------------|----------------|-----------|-------|
| DRAWING TITLE | EXISTING REAR & EX | KTRA