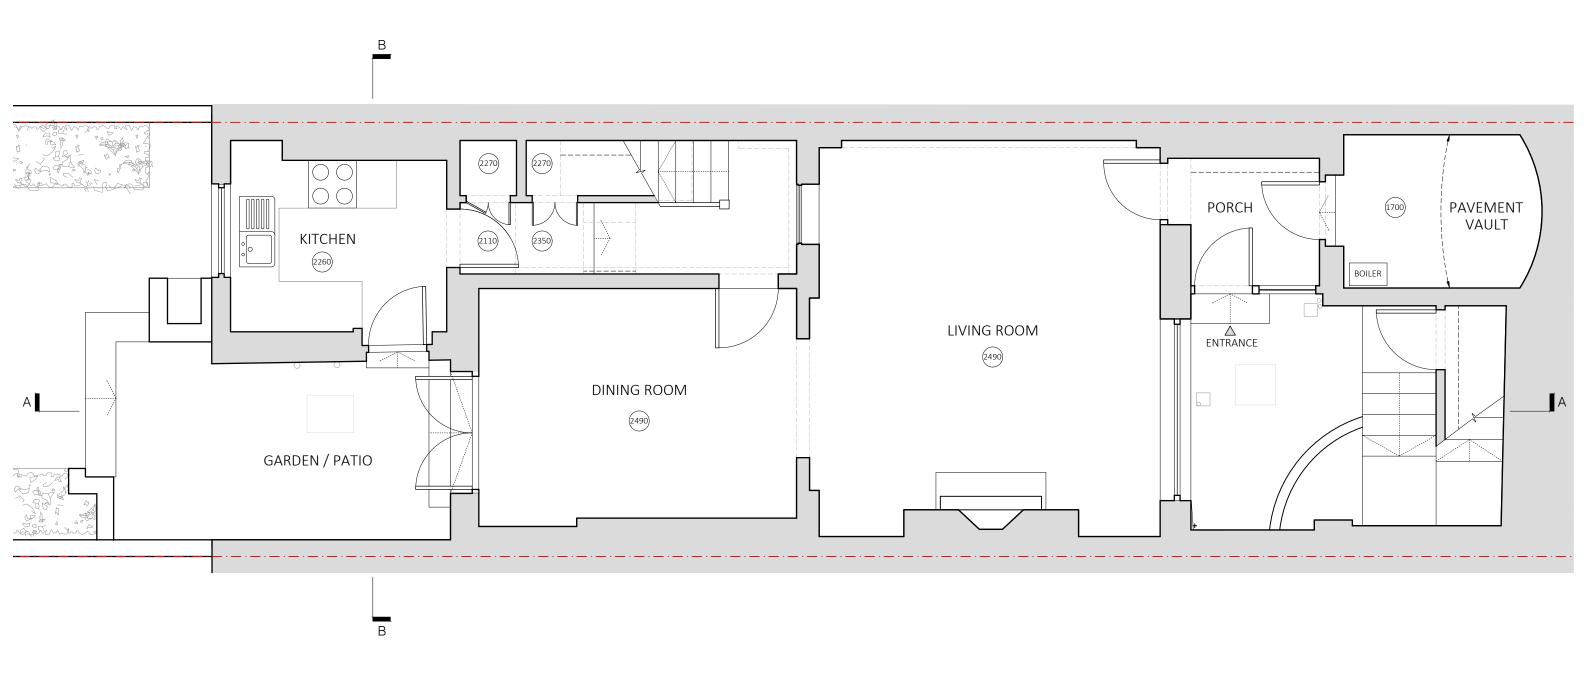

# YARDARCHITECTS

| TUDIO | @YARE | DARCHI | ITECTS. | CO.UK |
|-------|-------|--------|---------|-------|

| IANDAI        | \ C         L C                                | 1 3           | STUDIO@YARDA | RCHITECTS.CO.UK |  |
|---------------|------------------------------------------------|---------------|--------------|-----------------|--|
| PROJECT       | 19 CLARENDON                                   | GARDENS, LONE | OON, W9 1AZ  |                 |  |
| DRAWING TITLE | DRAWING TITLE EXISTING UPPER GROUND FLOOR PLAN |               |              |                 |  |
| DATE          | APRIL 2021                                     | JOB NO. 13    | 5 DRAWING    | EX-03           |  |
| SCALE @ A3    | 1:50                                           | REV           | NO.          | EV-02           |  |
|               |                                                |               |              |                 |  |