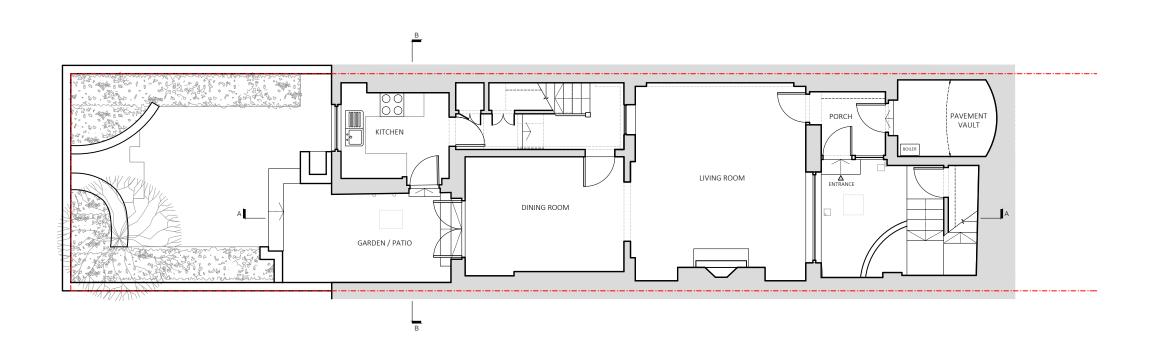

# YARDARCHITECTS

| TUDIO | @YARE | DARCHI | ITECTS. | CO.UK |
|-------|-------|--------|---------|-------|

| IANDAI        | \ C         L C                                | 1 3           | STUDIO@YARDA | RCHITECTS.CO.UK |  |
|---------------|------------------------------------------------|---------------|--------------|-----------------|--|
| PROJECT       | 19 CLARENDON                                   | GARDENS, LONE | OON, W9 1AZ  |                 |  |
| DRAWING TITLE | DRAWING TITLE EXISTING UPPER GROUND FLOOR PLAN |               |              |                 |  |
| DATE          | APRIL 2021                                     | JOB NO. 13    | 5 DRAWING    | EX-03           |  |
| SCALE @ A3    | 1:50                                           | REV           | NO.          | EV-02           |  |
|               |                                                |               |              |                 |  |