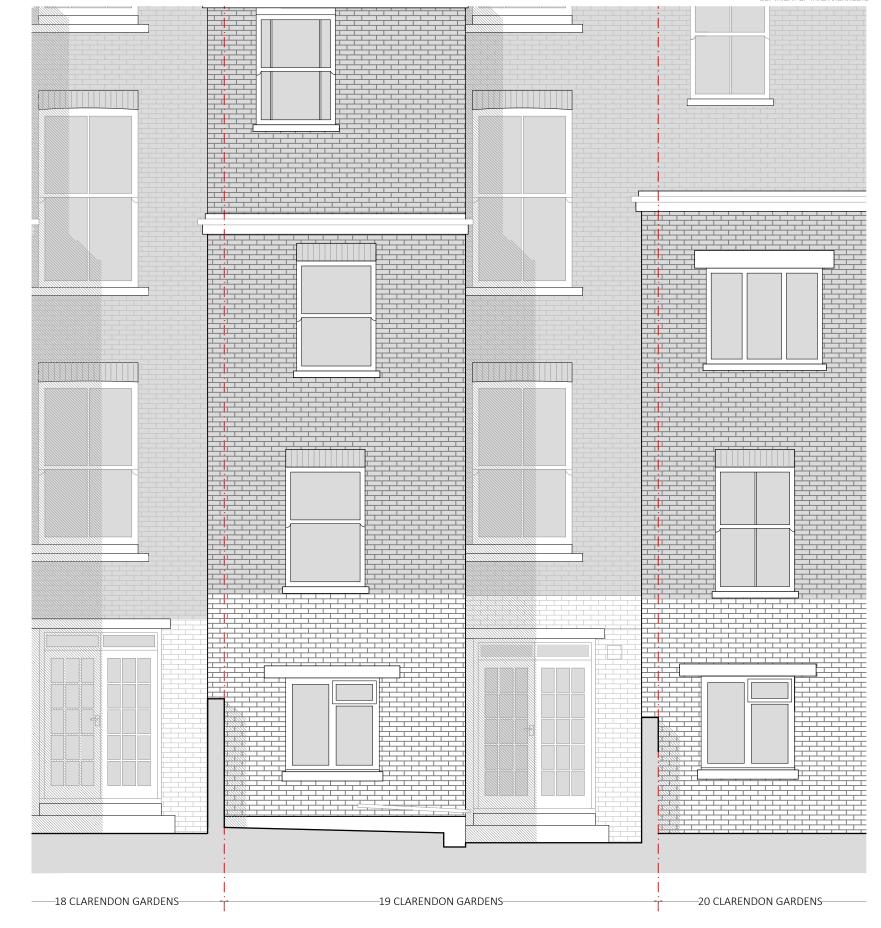

STUDIO@YARDARCHITECTS.CO.UK

| PROJECT       | 19 CLARENDON GA   | RDENS, LONDOI | N, W9 1AZ |       |
|---------------|-------------------|---------------|-----------|-------|
| DRAWING TITLE | EXISTING FRONT EL | EVATION       |           |       |
| DATE          | APRIL 2021        | JOB NO. 135   | DRAWING   | EV 0/ |
| SCALE @ A3    | 1:50              | REV           | NO.       | EA-04 |