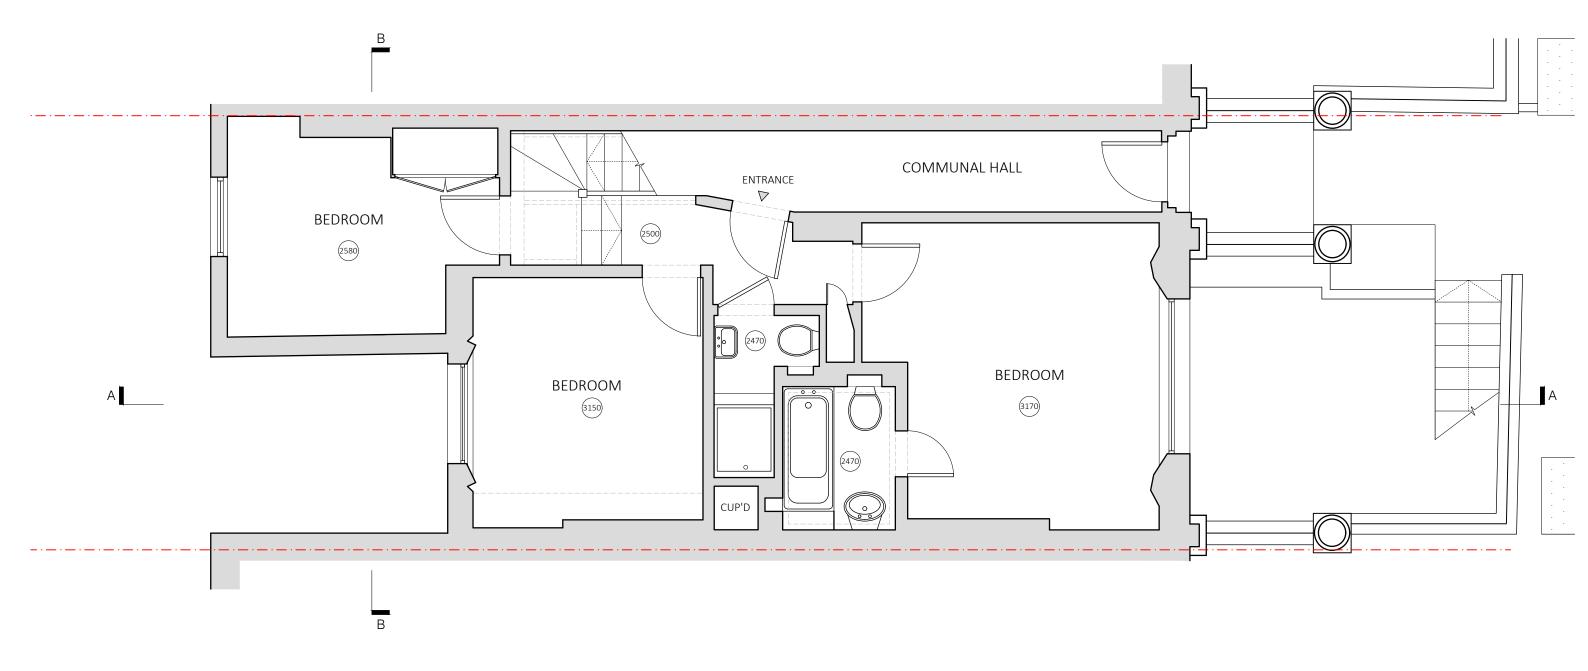

# YARDARCHITECTS

| TUDIO | @YARE | DARCHI | ITECTS. | CO.UK |
|-------|-------|--------|---------|-------|

| IANDAI        | \ C         L C                                | 1 3           | STUDIO@YARDA | RCHITECTS.CO.UK |  |
|---------------|------------------------------------------------|---------------|--------------|-----------------|--|
| PROJECT       | 19 CLARENDON                                   | GARDENS, LONE | OON, W9 1AZ  |                 |  |
| DRAWING TITLE | DRAWING TITLE EXISTING UPPER GROUND FLOOR PLAN |               |              |                 |  |
| DATE          | APRIL 2021                                     | JOB NO. 13    | 5 DRAWING    | EX-03           |  |
| SCALE @ A3    | 1:50                                           | REV           | NO.          | EV-02           |  |
|               |                                                |               |              |                 |  |