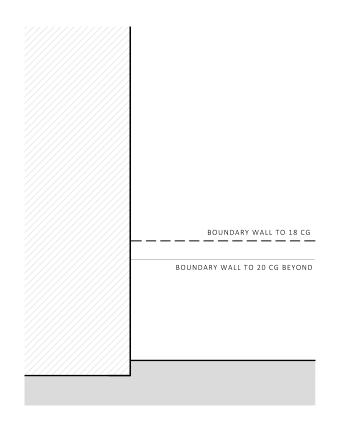

|              |                 |  |
| DATE          | APRIL 2021                                     | JOB NO. 13    | 5 DRAWING    | EX-03           |  |
| SCALE @ A3    | 1:50                                           | REV           | NO.          | EV-02           |  |
|               |                                                |               |              |                 |  |



STUDIO@YARDARCHITECTS.CO.UK

| PROJECT       | 19 CLARENDON GA   | RDENS, LONDOI | N, W9 1AZ |       |
|---------------|-------------------|---------------|-----------|-------|
| DRAWING TITLE | EXISTING FRONT EL | EVATION       |           |       |
| DATE          | APRIL 2021        | JOB NO. 135   | DRAWING   | EV 0/ |
| SCALE @ A3    | 1:50              | REV           | NO.       | EA-04 |





#### EXTRACT SIDE ELEVATION FROM 18 CLARENDON GARDENS

### REAR ELEVATION

## YARDARCHITECTS

STUDIO@YARDARCHITECTS.CO.UK

| 0.5 | 2 |   | 4 |    |
|-----|---|---|---|----|
| 0   | 1 | 3 |   | 5m |

| PROJECT       | 19 CLARENDON GA    | RDENS, LONDO   | N, W9 1AZ |       |
|---------------|--------------------|----------------|-----------|-------|
| DRAWING TITLE | EXISTING REAR & EX | KTRACT SIDE EL | EVATION   |       |
| DATE          | APRIL 2021         | JOB NO. 135    | DRAWING   | EV 05 |
| SCALE @ A3    | 1:50               | REV            | NO.       | EV-02 |





## YARDARCHITECTS

STUDIO@YARDARCHITECTS.CO.UK

| ROJECT       | 19 CLARENDON GAR   | RDENS, LONDON | I, W9 1AZ |       |
|--------------|--------------------|---------------|-----------|-------|
| RAWING TITLE | E