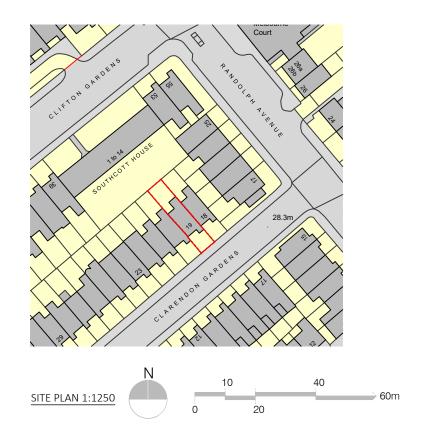

### SITE PLAN 1:100

| Ν | 1.0 | 4.0 |     | 8.0 |     |
|---|-----|-----|-----|-----|-----|
|   | 0   | 2.0 | 6.0 |     | 10m |

| YARDA        | RCHITECTS            |
|--------------|----------------------|
| <br>PROJECT  | 19 CLARENDON GARDEI  |
| DRAWING TITL | E EXISTING SITE PLAN |