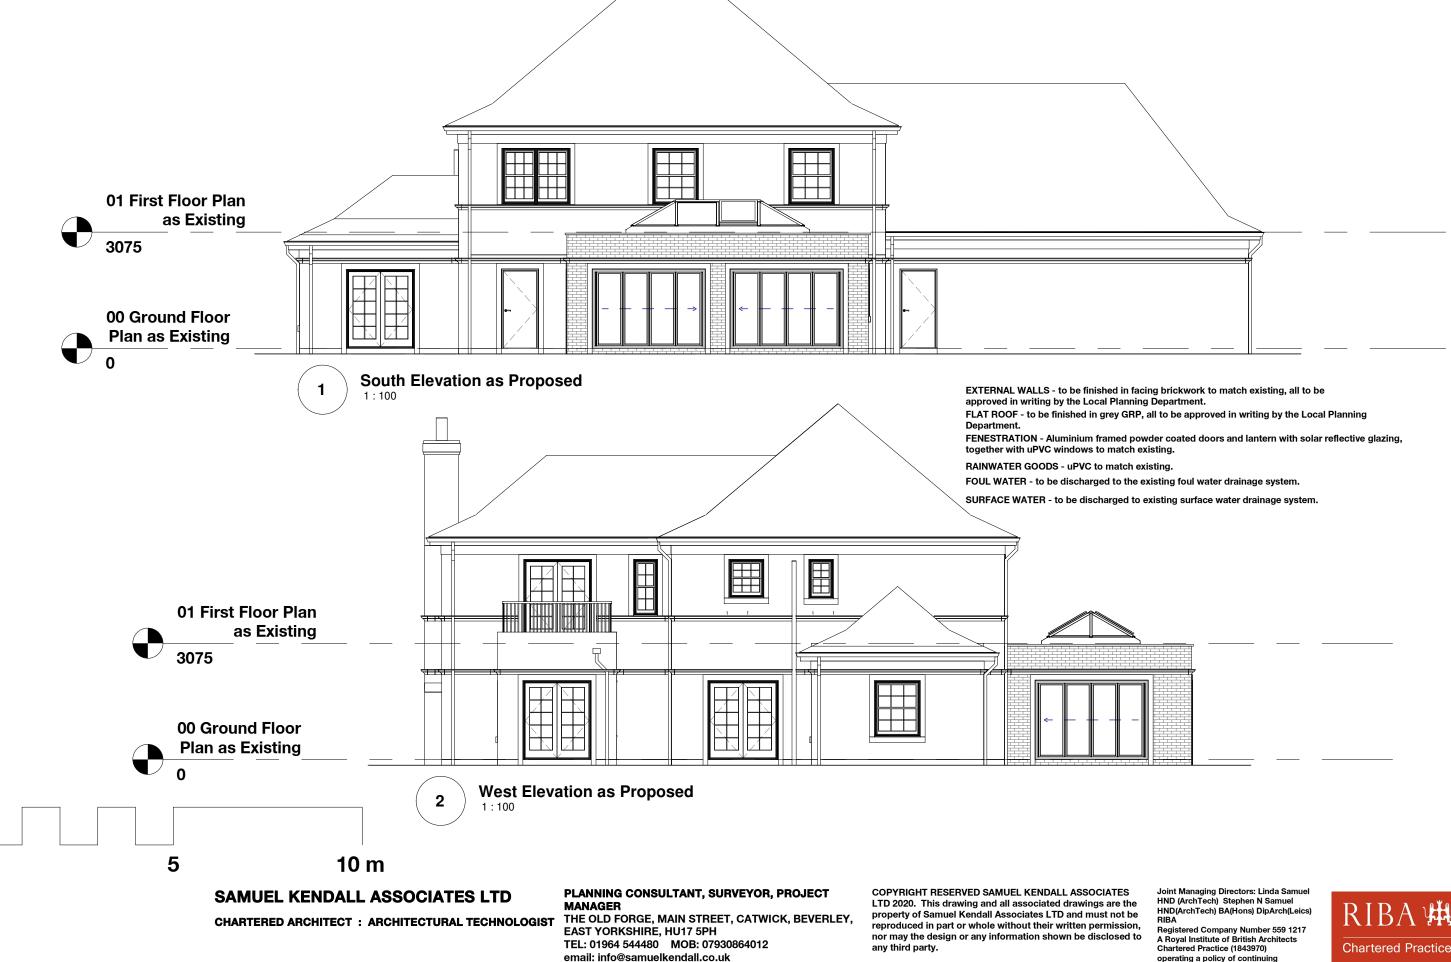

## MR AND MRS CADWALLADER

All dimensions are to be checked on site prior to commencement of the works, any error or omission immediately reported to Samuel Kendall Associates Ltd. All services shown are approximate and the principal contractor is to establish the true positions prior to the commencement of any works on site.

2 ELM TREE WAY, BRANDESBURTON, **DRIFFIELD, EAST YORKSHIRE, YO25 8RF** 

www.samuelkendall.co.uk

| Elevations South & West | 18.03.2              |  |
|-------------------------|----------------------|--|
| as Proposed             | Revisior<br>Finishes |  |

| professional development.           |                        |                         |   |
|-------------------------------------|------------------------|-------------------------|---|
| Date<br>18.03.21                    | Project number 2020/72 | Scale (@ A3)<br>1 : 100 |   |
| Revision Description Finishes added | DWG No.                | REV                     |   |
|                                     |                        | 08                      | В |