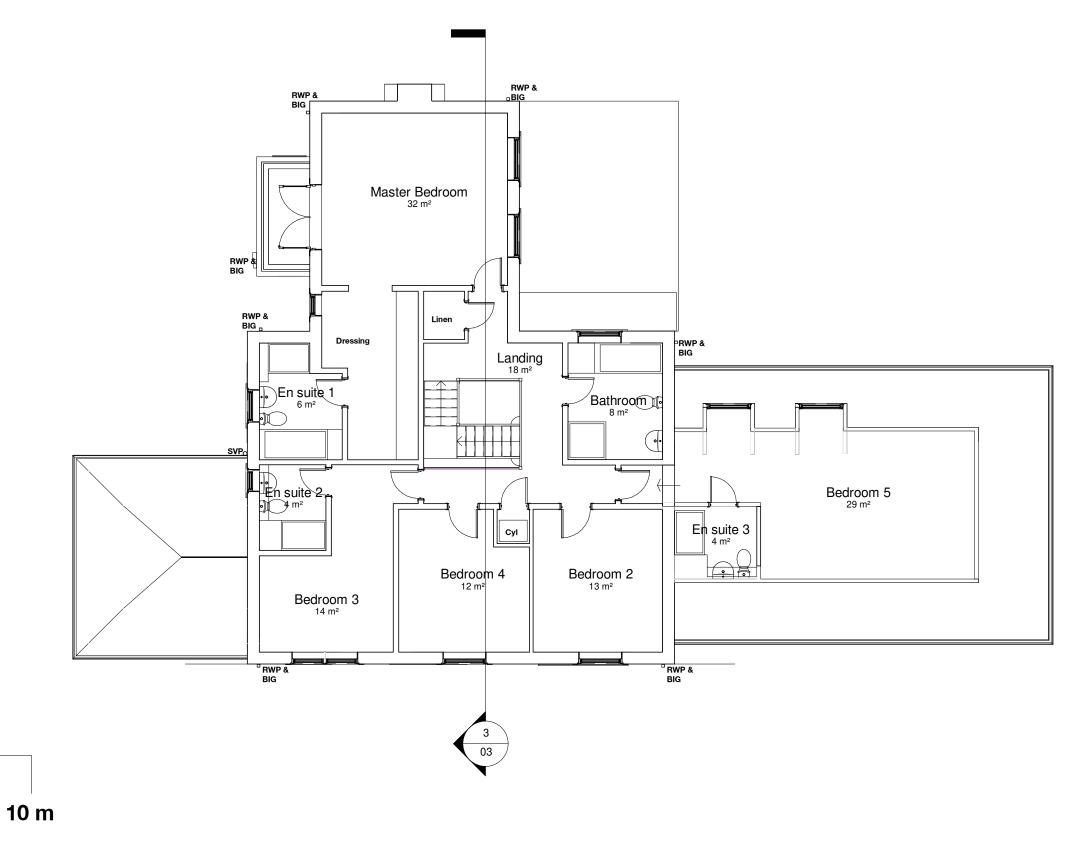

2 ELM TREE WAY, BRANDESBURTON, **DRIFFIELD, EAST YORKSHIRE, YO25 8RF** 

www.samuelkendall.co.uk

First Floor Plan as **Existing** 

Date 01.02.2021. 16.03.21 **Revision Description** Window amendment & Client revisions