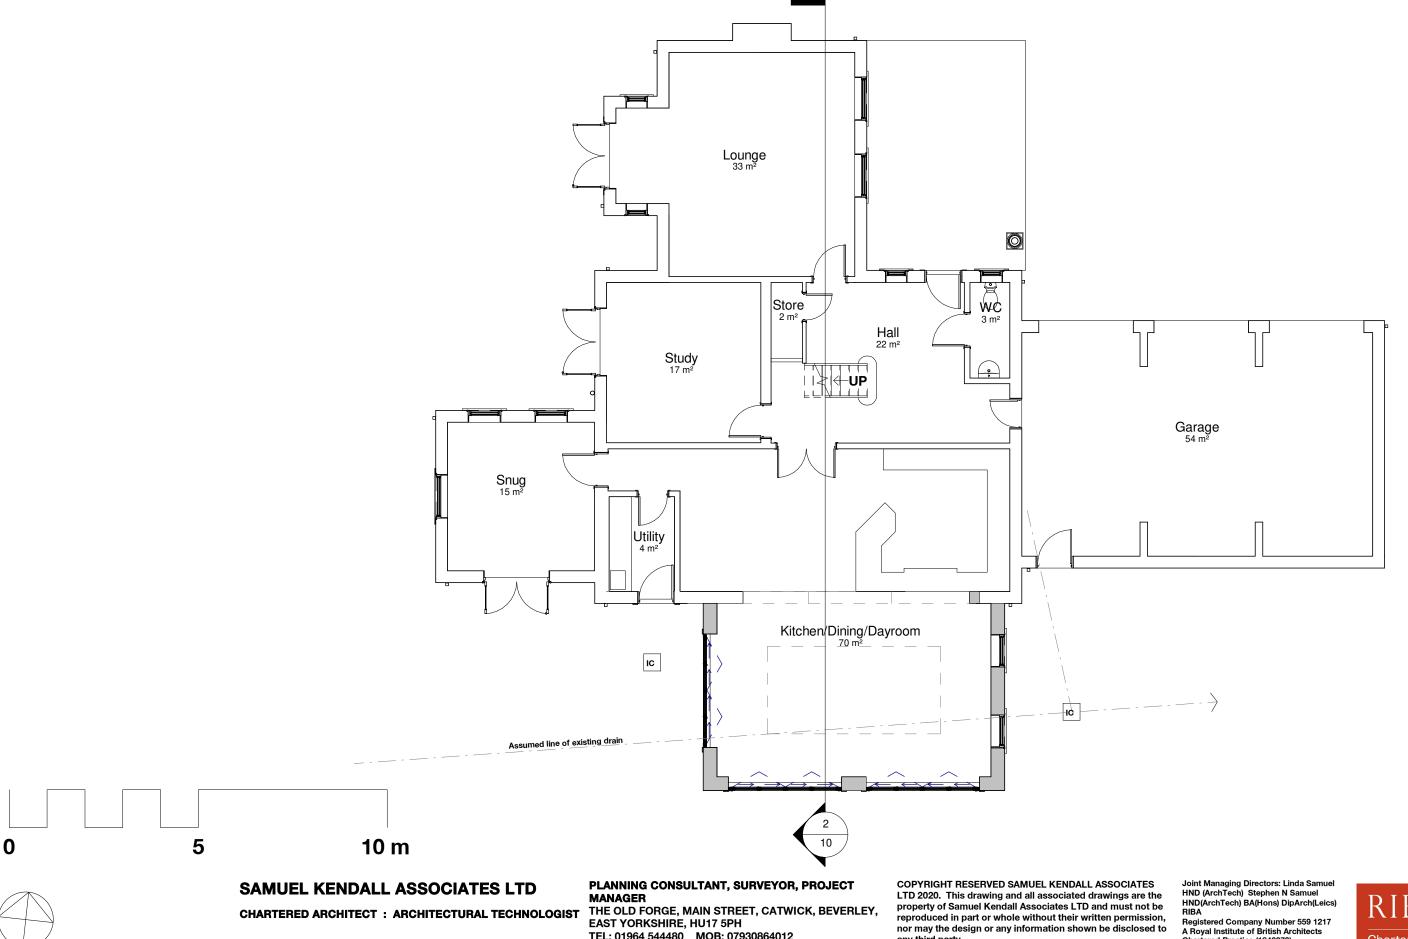

## 2 ELM TREE WAY, BRANDESBURTON, **DRIFFIELD, EAST YORKSHIRE, YO25 8RF**

any third party.

Registered Company Number 559 1217
A Royal Institute of British Architects
Chartered Practice (1843970)
operating a policy of continuing

| CLIENT                 |
|------------------------|
| MR AND MRS CADWALLADER |

All dimensions are to be checked on site prior to commencement of the works, any error or omission immediately reported to Samuel Kendall Associates Ltd. All services shown are approximate and the principal contractor is to establish the true positions prior to the commencement of any works on site.

| SHEET                |
|----------------------|
| Ground Floor Plan as |
| Proposed             |

| professional development                                 |                        |                         | ,        |
|----------------------------------------------------------|------------------------|-------------------------|----------|
| Date<br>16.03.21                                         | Project number 2020/72 | Scale (@ A3)<br>1 : 100 |          |
| Revision Description Window amendment & Client revisions |                        | DWG No.                 | REV      |
|                                                          |                        | 06                      | <b>/</b> |