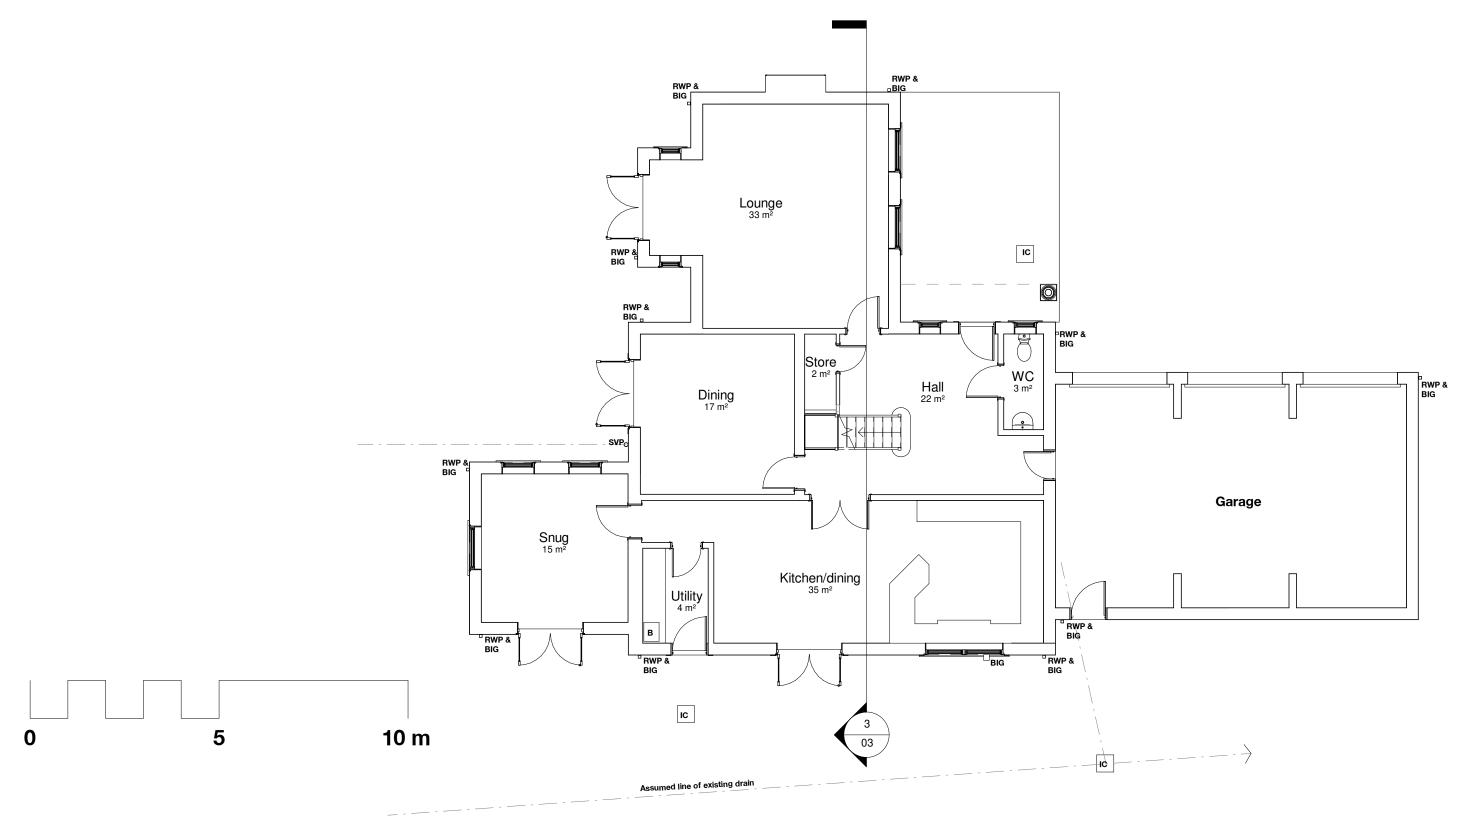

2 ELM TREE WAY, BRANDESBURTON, **DRIFFIELD, EAST YORKSHIRE, YO25 8RF** 

| SHEET                    |    |
|--------------------------|----|
| <b>Ground Floor Plan</b> | as |
| Existing                 |    |