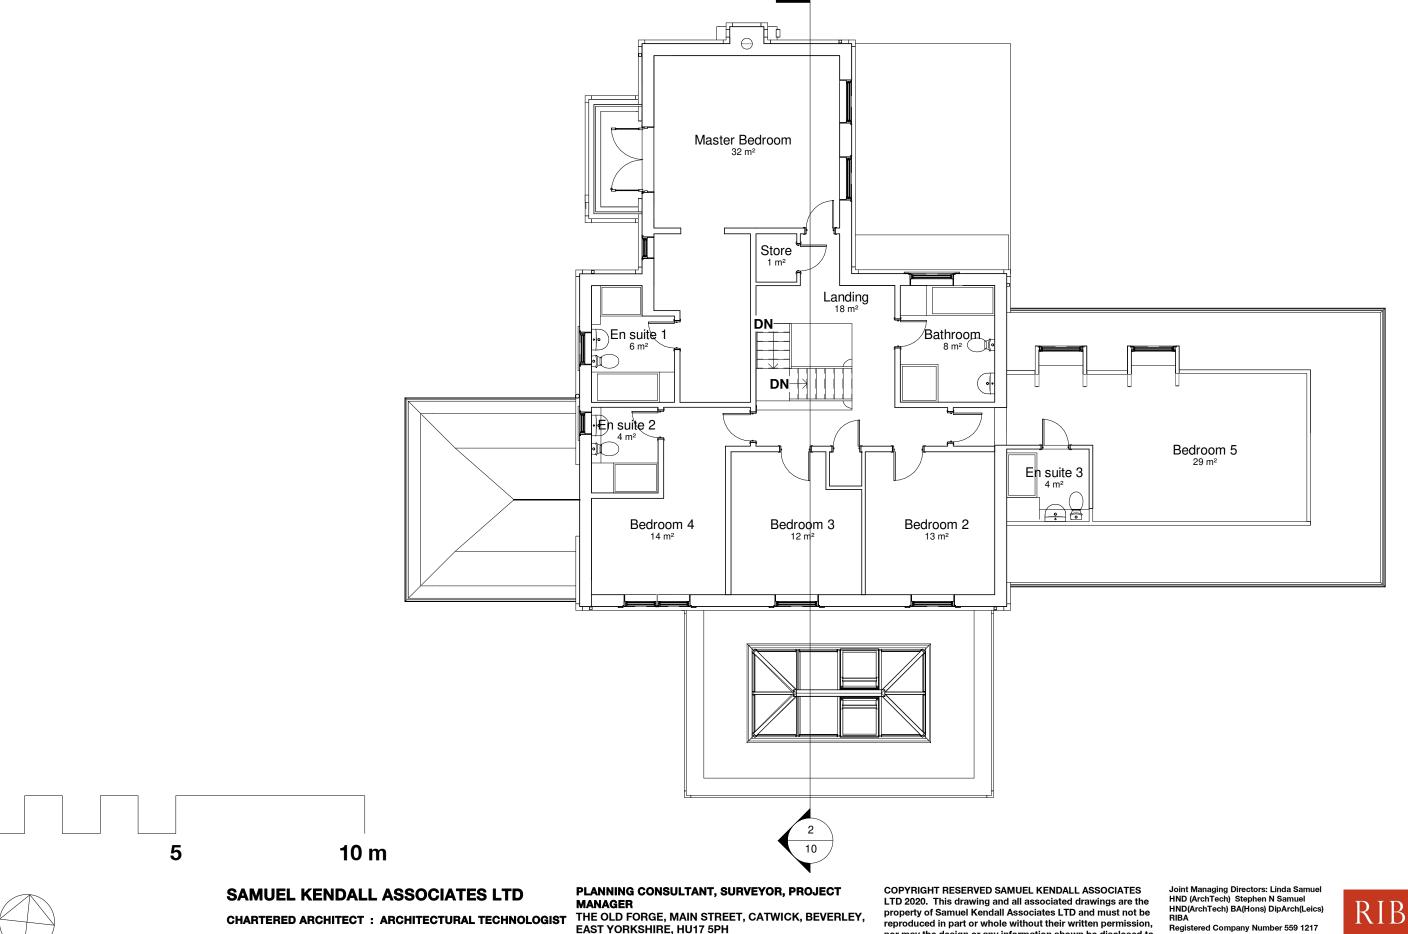

2 ELM TREE WAY, BRANDESBURTON, **DRIFFIELD, EAST YORKSHIRE, YO25 8RF**  **First Floor Plan as Proposed** 

Project number 2020/72 Date 16.03.21 **Revision Description** Window amendment & Client revisions