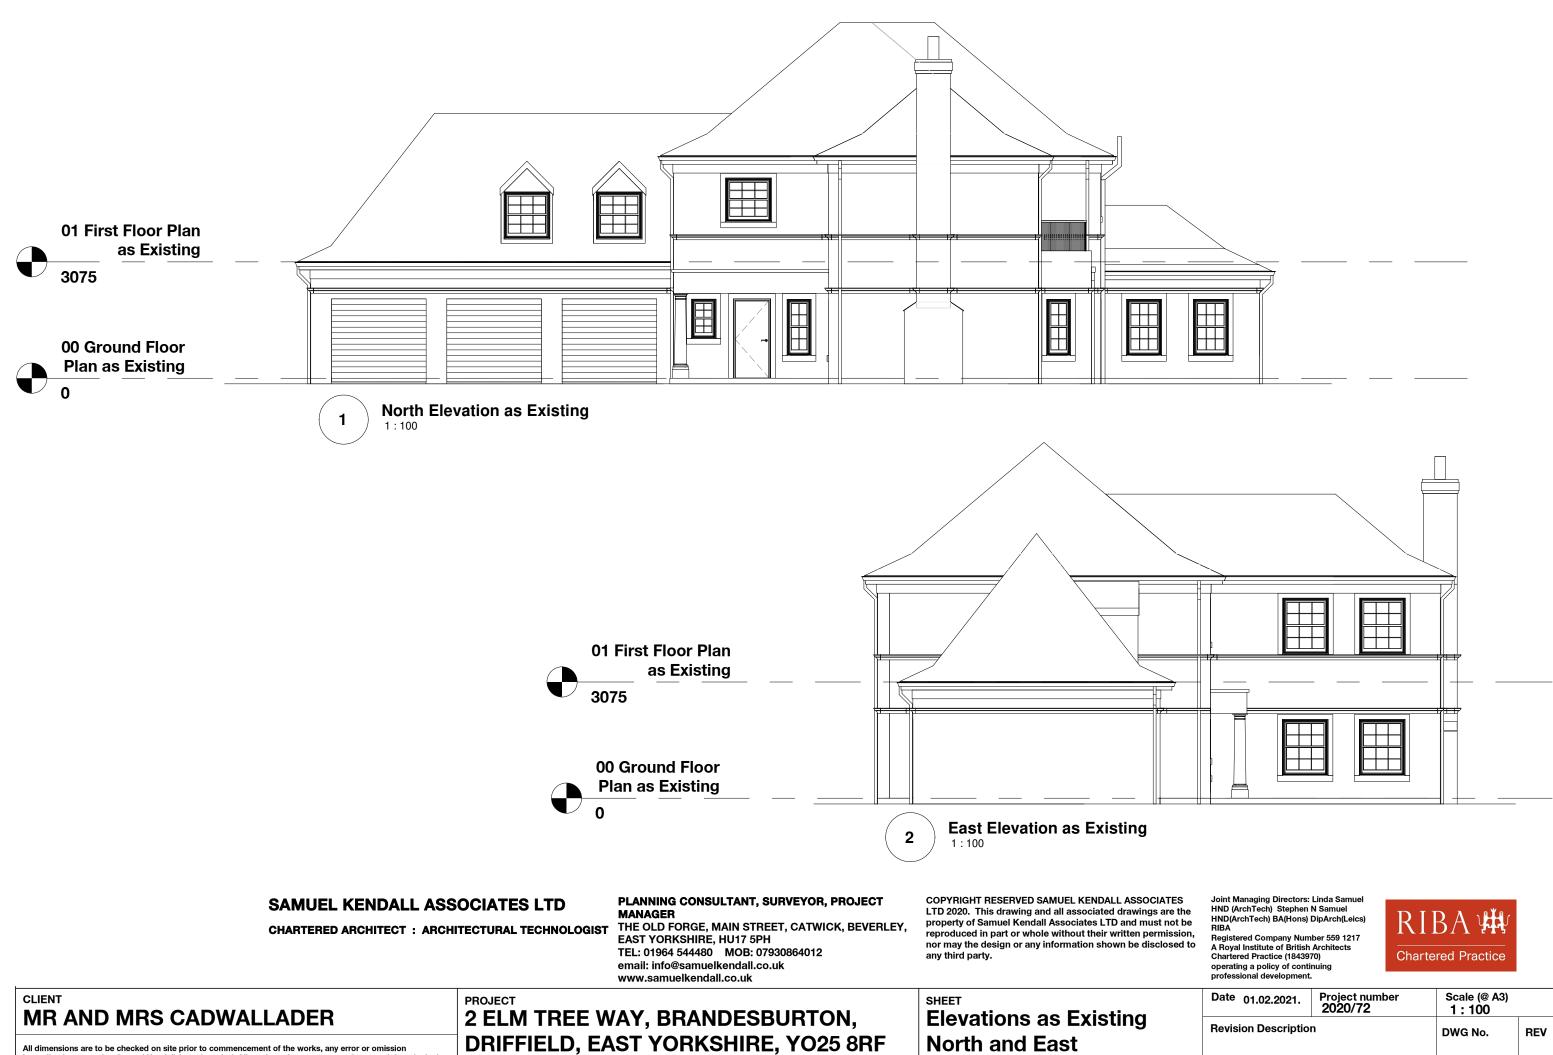

immediately reported to Samuel Kendall Associates Ltd. All services shown are approximate and the principal contractor is to establish the true positions prior to the commencement of any works on site.

| 1 | Registered Company Number 559 1217<br>A Royal Institute of British Architects |                         |     | BA ∰<br>red Practice  |     |
|---|-------------------------------------------------------------------------------|-------------------------|-----|-----------------------|-----|
|   | Date 01.02.2021.                                                              | Project numb<br>2020/72 | ber | Scale (@ A3)<br>1:100 |     |
|   | Revision Description                                                          |                         |     | DWG No.               | REV |
|   |                                                                               |                         |     | 05                    |     |