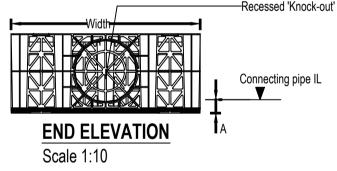

| POLYSTORM TABLE |       |                |               |                |        |                                 |                                |        |                           |
|-----------------|-------|----------------|---------------|----------------|--------|---------------------------------|--------------------------------|--------|---------------------------|
| NAME            | CODE  | LENGTH<br>(mm) | WIDTH<br>(mm) | HEIGHT<br>(mm) | A (mm) | VERTICAL<br>STRENGTH<br>(kN/m²) | LATERAL<br>STRENGTH<br>(kN/m²) | COLOUR | MATERIAL                  |
| Polystorm - R   | PSM1A | 1000           | 500           | 400            | 25     | 610                             | 63                             | Black  | Recycled<br>Polypropylene |

| POLYSTORM FLANGE ADAPTER TABLE                                                                                                                                 |        |        |        |  |  |  |  |  |
|----------------------------------------------------------------------------------------------------------------------------------------------------------------|--------|--------|--------|--|--|--|--|--|
| FLANGE<br>CODE                                                                                                                                                 | Ø (mm) | X (mm) | Y (mm) |  |  |  |  |  |
| PSMFA225                                                                                                                                                       | 225    | 385    | 450    |  |  |  |  |  |
| PSMFA300                                                                                                                                                       | 300    | 385    | 450    |  |  |  |  |  |
| * Flange adapters are compatible with the PSM1, PSM1A & PSM2 cells.<br>* Consideration to hydraulic performance should be taken when using a flange<br>adapter |        |        |        |  |  |  |  |  |