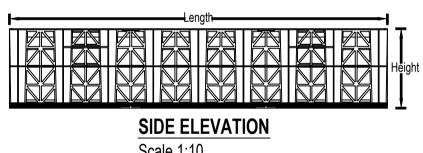

| POLYSTORM TABLE |       |                |               |                |        |                                 |                                |        |                           |
|-----------------|-------|----------------|---------------|----------------|--------|---------------------------------|--------------------------------|--------|---------------------------|
| NAME            | CODE  | LENGTH<br>(mm) | WIDTH<br>(mm) | HEIGHT<br>(mm) | A (mm) | VERTICAL<br>STRENGTH<br>(kN/m²) | LATERAL<br>STRENGTH<br>(kN/m²) | COLOUR | MATERIAL                  |
| Polystorm - R   | PSM1A | 1000           | 500           | 400            | 25     | 610                             | 63                             | Black  | Recycled<br>Polypropylene |