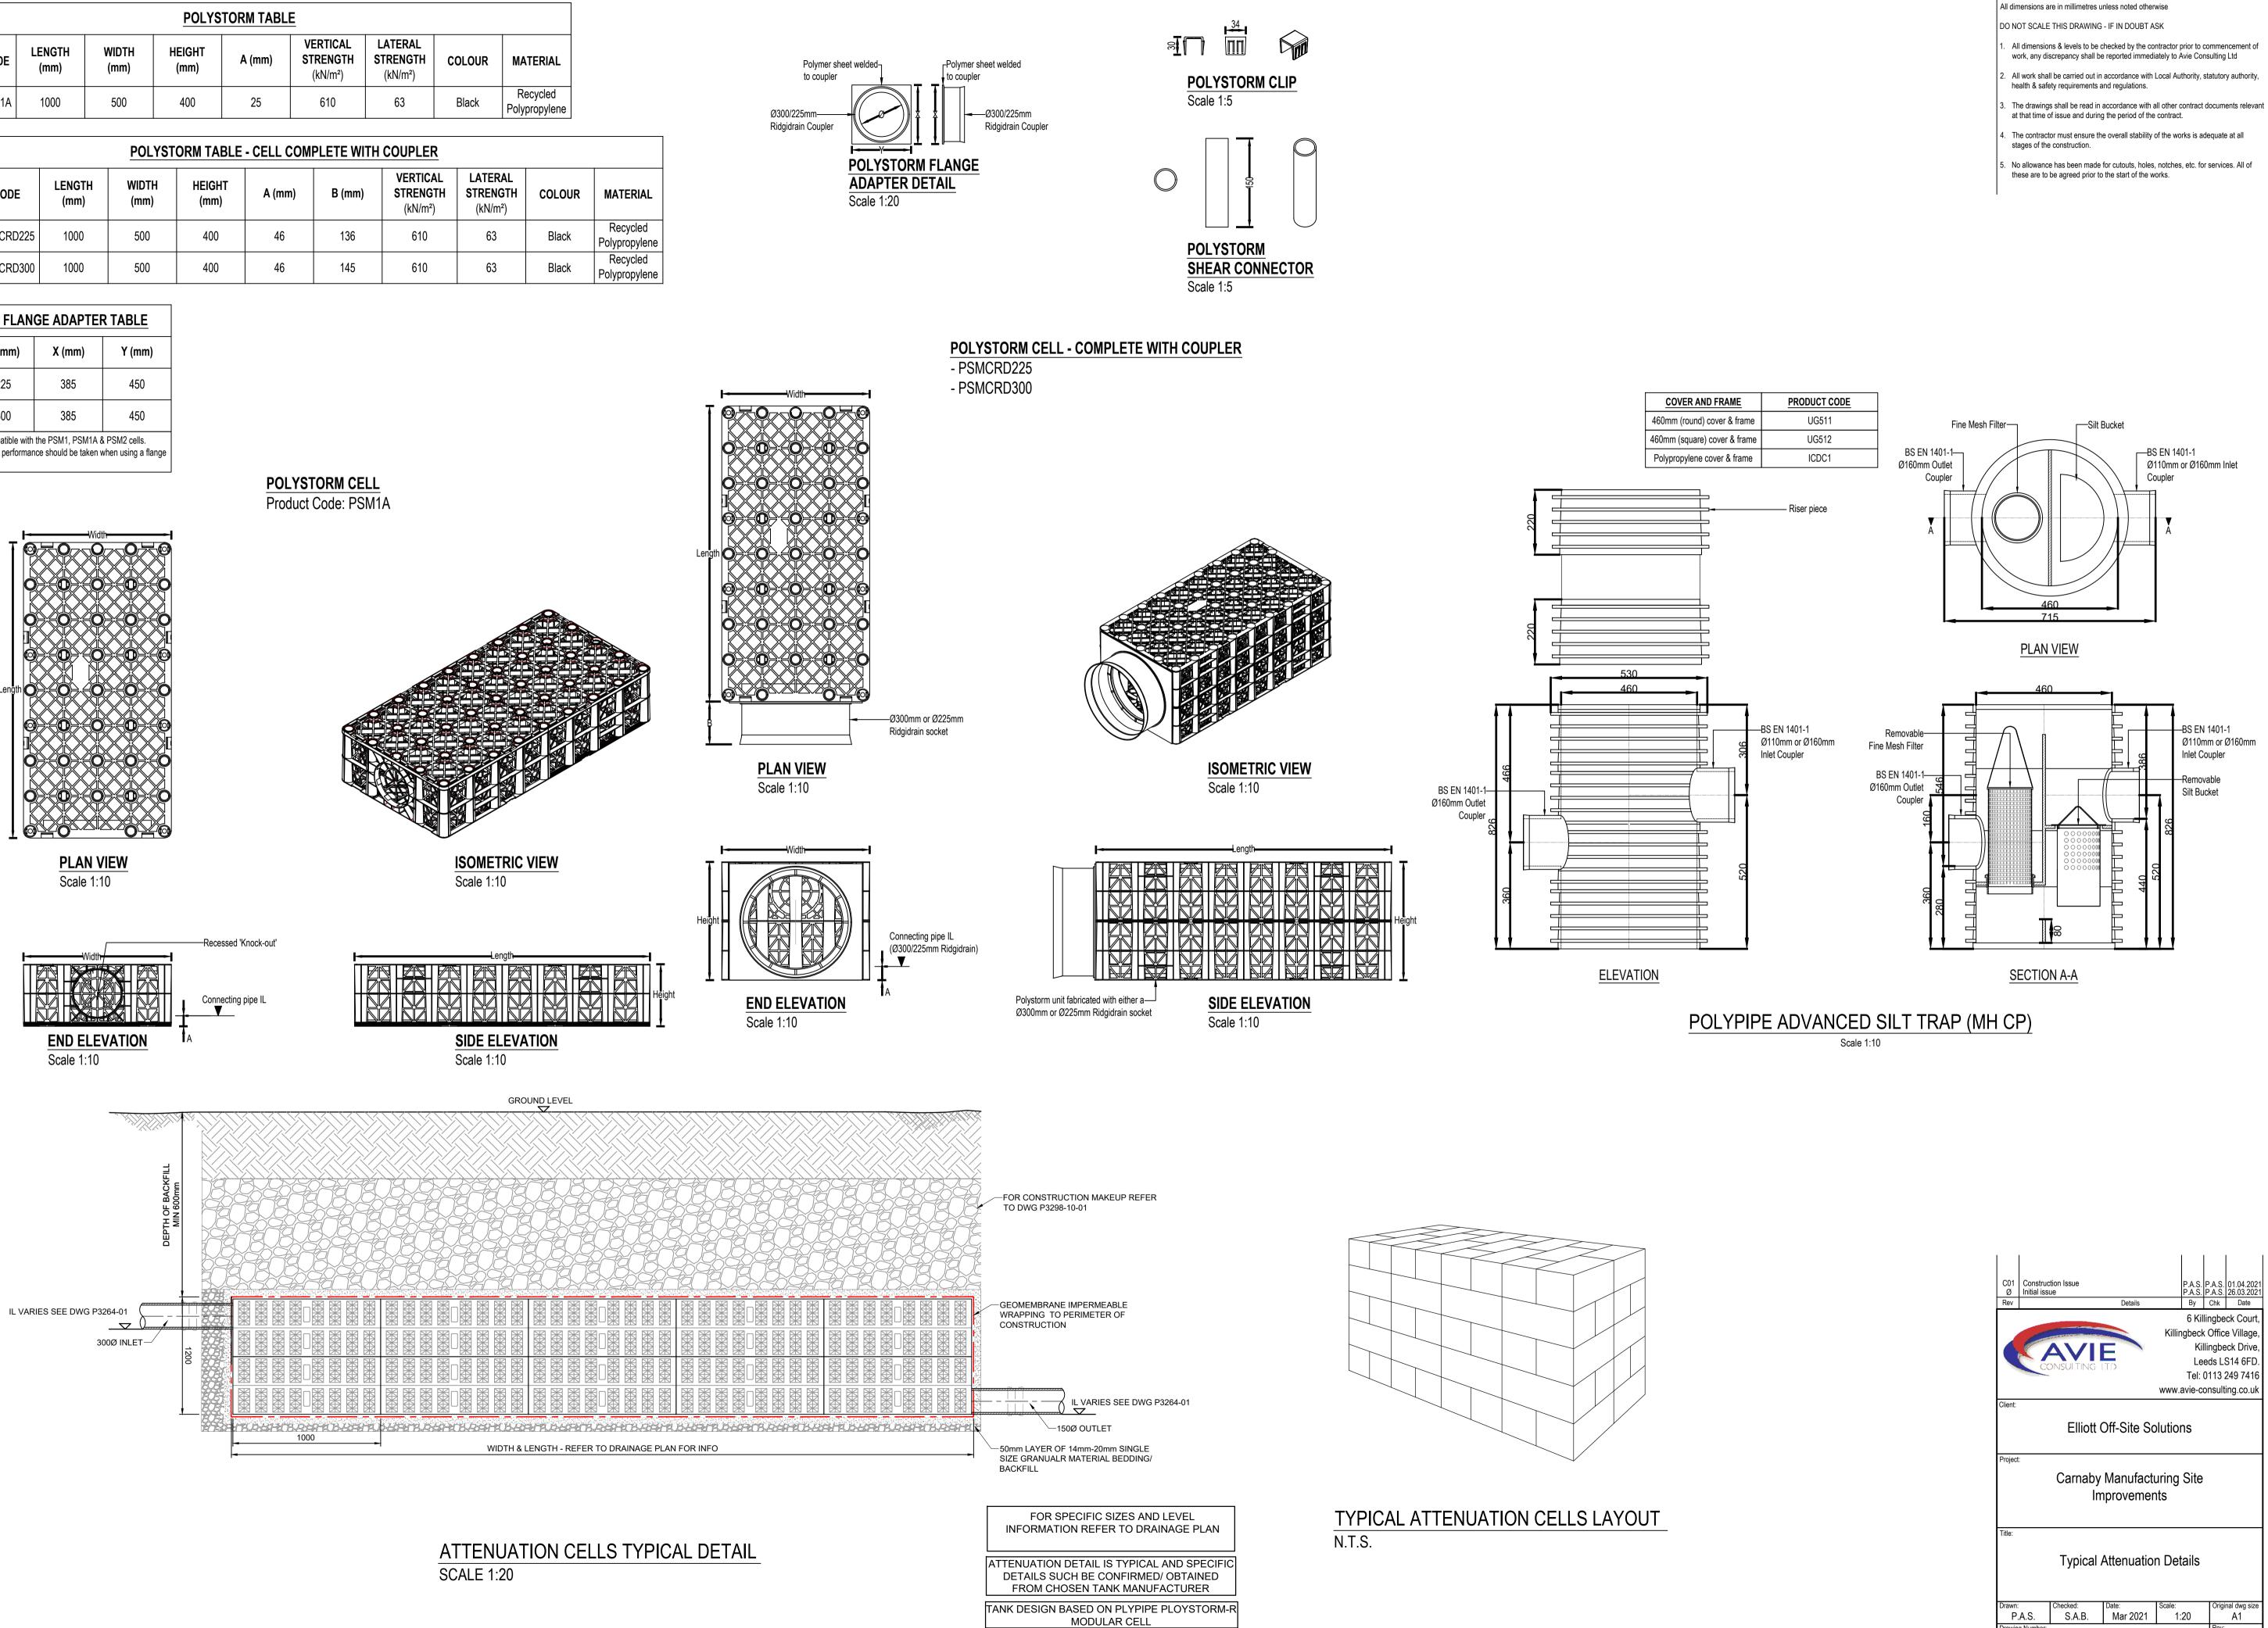

| POLYSTORM TABLE |       |                |               |                |        |                                 |                                |        |                           |
|-----------------|-------|----------------|---------------|----------------|--------|---------------------------------|--------------------------------|--------|---------------------------|
| NAME            | CODE  | LENGTH<br>(mm) | WIDTH<br>(mm) | HEIGHT<br>(mm) | A (mm) | VERTICAL<br>STRENGTH<br>(kN/m²) | LATERAL<br>STRENGTH<br>(kN/m²) | COLOUR | MATERIAL                  |
| Polystorm - R   | PSM1A | 1000           | 500           | 400            | 25     | 610                             | 63                             | Black  | Recycled<br>Polypropylene |

|               | POLYSTORM TABLE - CELL COMPLETE WITH COUPLER |                |               |                |        |        |                                 |                                |        |                           |
|---------------|----------------------------------------------|----------------|---------------|----------------|--------|--------|---------------------------------|--------------------------------|--------|---------------------------|
| NAME          | CODE                                         | LENGTH<br>(mm) | WIDTH<br>(mm) | HEIGHT<br>(mm) | A (mm) | B (mm) | VERTICAL<br>STRENGTH<br>(kN/m²) | LATERAL<br>STRENGTH<br>(kN/m²) | COLOUR | MATERIAL                  |
| Polystorm - R | PSMCRD225                                    | 1000           | 500           | 400            | 46     | 136    | 610                             | 63                             | Black  | Recycled<br>Polypropylene |
| Polystorm - R | PSMCRD300                                    | 1000           | 500           | 400            | 46     | 145    | 610                             | 63                             | Black  | Recycled<br>Polypropylene |

| POLYSTORM FLANGE ADAPTER TABLE                                                                                                                                 |        |        |        |  |  |  |  |  |
|----------------------------------------------------------------------------------------------------------------------------------------------------------------|--------|--------|--------|--|--|--|--|--|
| FLANGE<br>CODE                                                                                                                                                 | Ø (mm) | X (mm) | Y (mm) |  |  |  |  |  |
| PSMFA225                                                                                                                                                       | 225    | 385    | 450    |  |  |  |  |  |
| PSMFA300                                                                                                                                                       | 300    | 385    | 450    |  |  |  |  |  |
| * Flange adapters are compatible with the PSM1, PSM1A & PSM2 cells.<br>* Consideration to hydraulic performance should be taken when using a flange<br>adapter |        |        |        |  |  |  |  |  |