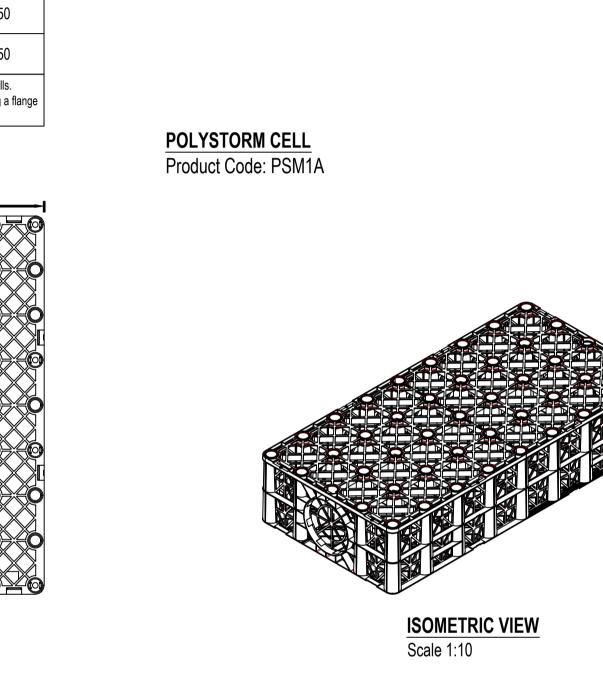

| POLYSTORM TABLE |       |                |               |                |        |                                 |                                |        |                           |
|-----------------|-------|----------------|---------------|----------------|--------|---------------------------------|--------------------------------|--------|---------------------------|
| NAME            | CODE  | LENGTH<br>(mm) | WIDTH<br>(mm) | HEIGHT<br>(mm) | A (mm) | VERTICAL<br>STRENGTH<br>(kN/m²) | LATERAL<br>STRENGTH<br>(kN/m²) | COLOUR | MATERIAL                  |
| Polystorm - R   | PSM1A | 1000           | 500           | 400            | 25     | 610                             | 63                             | Black  | Recycled<br>Polypropylene |