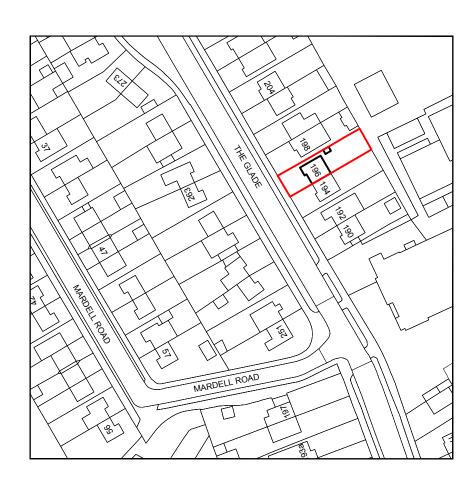

| Revision notes: |       |                                                                                                                                                                                                                                                                                                          |   | Drawn by: | Project:                 | Date:         |
|-----------------|-------|----------------------------------------------------------------------------------------------------------------------------------------------------------------------------------------------------------------------------------------------------------------------------------------------------------|---|-----------|--------------------------|---------------|
| Rev:            | Date: | Notes:                                                                                                                                                                                                                                                                                                   | _ | FD        | 196 The Glade<br>Crovdon | 06.04.2021    |
| 001             |       | The Contractor must carry out His/Her own measured survey prior to works commencing on site to verify site dimensions and to<br>report any discrepancies to the Designer. Contractor to refer to Building Control Notes. Contractor is responsible for final on site<br>design using on site dimensions. |   |           | CR0 7UG                  | Scale @ A3:   |
|                 |       |                                                                                                                                                                                                                                                                                                          |   | Client:   | Drawing Title:           | 1:500, 1:1250 |
|                 |       | Contractor responsible for on site drainage layout/runs - to be agreed by Building Control prior to Construction starting on site. All Details to be approved by Building Control prior to construction starting on site.                                                                                |   |           | LOCATION PLAN            | Issue:        |
|                 |       |                                                                                                                                                                                                                                                                                                          |   |           |                          | BUILDING CON  |