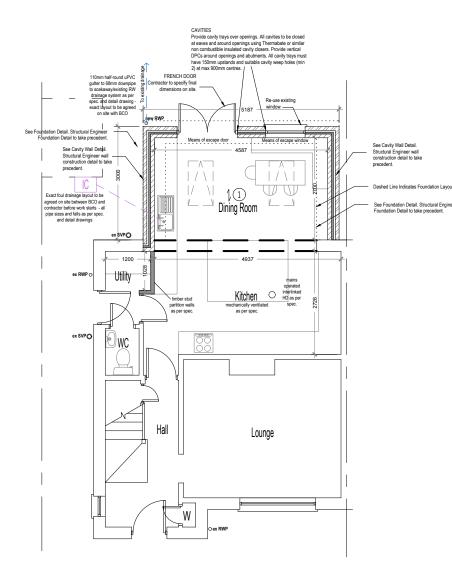

## PROPOSED



Contractor is greatly for all mensions for all windows prior to pocurient personance and an all dimensions for all windows prior to personance and an all dimensions for all dimensions

First Floor

Ground Floor



## The contractor should carry out his/her own survey before starting works on site

| Revision notes: |