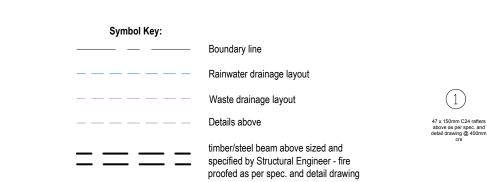

## PROPOSED



Contractor is greatly for all mensions for all windows prior to pocurient personance and an all dimensions for all windows prior to personance and an all dimensions for all dimensions

First Floor

Ground Floor



## The contractor should carry out his/her own survey before starting works on site

| Revision notes: |                                                                                                                                                                                                                                                                                                                                                                                                                                                                                                                                |                                                                                                                                      | Drawn by: | Project:                 | Date: