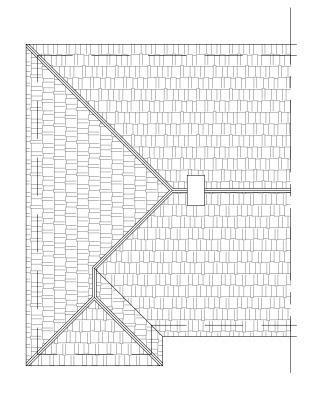

## **EXISTING**

Ground Floor First Floor Roof

| 0 | • | 1 : | 2 : | 3 4 | 4 ! | 5 ( | 6 | 7 | 8 | 9 ' | 10 | [m] |
|---|---|-----|-----|-----|-----|-----|---|---|---|-----|----|-----|
|   |   |     |     |     |     |     |   |   |   |     | ]  |     |