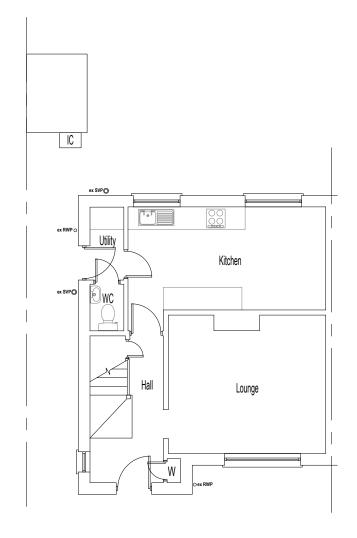

## **EXISTING**

Ground Floor First Floor Roof

| 0 | • | 1 : | 2 : | 3 4 | 4 ! | 5 ( | 6 | 7 | 8 | 9 ' | 10 | [m] |
|---|---|-----|-----|-----|-----|-----|---|---|---|-----|----|-----|
|   |   |     |     |     |     |     |   |   |   |     | ]  |     |