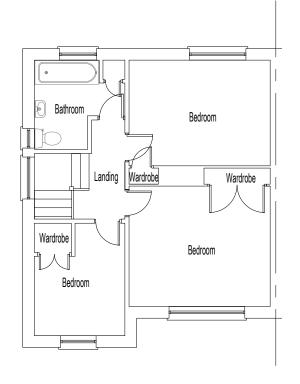

## **EXISTING**

Ground Floor First Floor Roof

| 0 | • | 1 : | 2 : | 3 4 | 4 ! | 5 ( | 6 | 7 | 8 | 9 ' | 10 | [m] |
|---|---|-----|-----|-----|-----|-----|---|---|---|-----|----|-----|
|   |   |     |     |     |     |     |   |   |   |     | ]  |     |