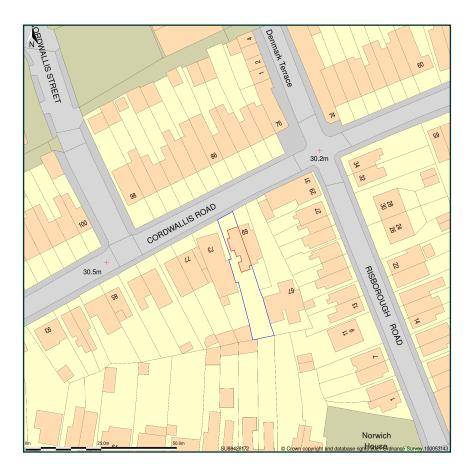

## 71, Cordwallis Road, Maidenhead, Windsor And Maidenhead, SL6 7BD

Site Plan shows area bounded by: 488359.17, 181655.18 488500.59, 181796.6 (at a scale of 1:1250), OSGridRef: SU88428172. The representation of a road, track or path is no evidence of a right of way. The representation of features as lines is no evidence of a property boundary.