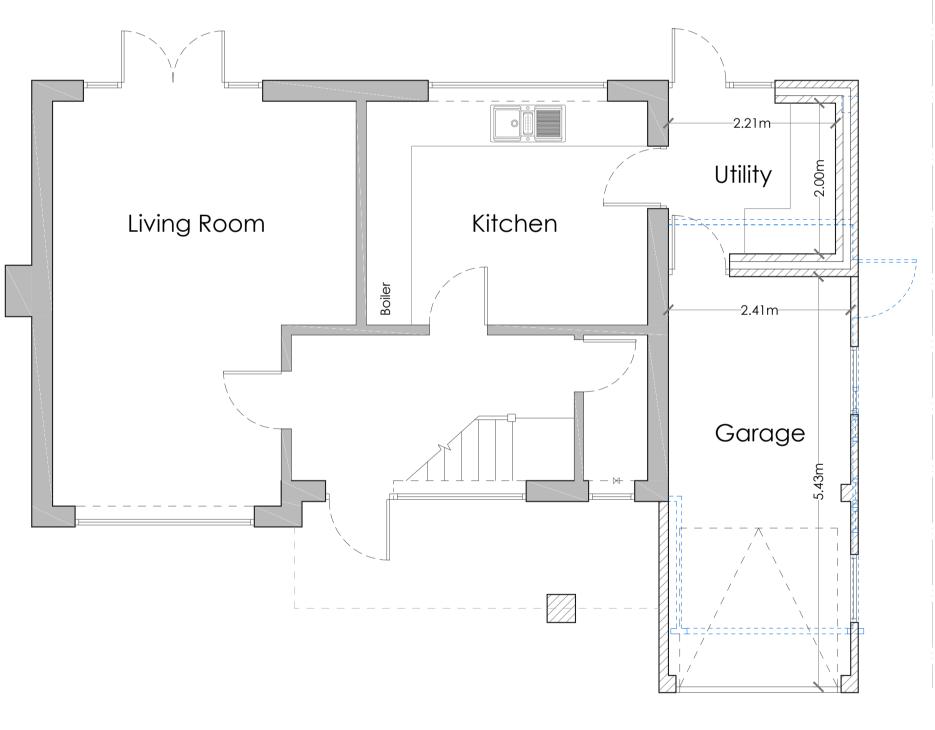

Proposed Front Elevation (Scale 1:100)

Proposed Side Elevation

Proposed Ground Floor Plan (Scale 1:50

Proposed Rear Elevation

Proposed First Floor Plan (Scale 1:50