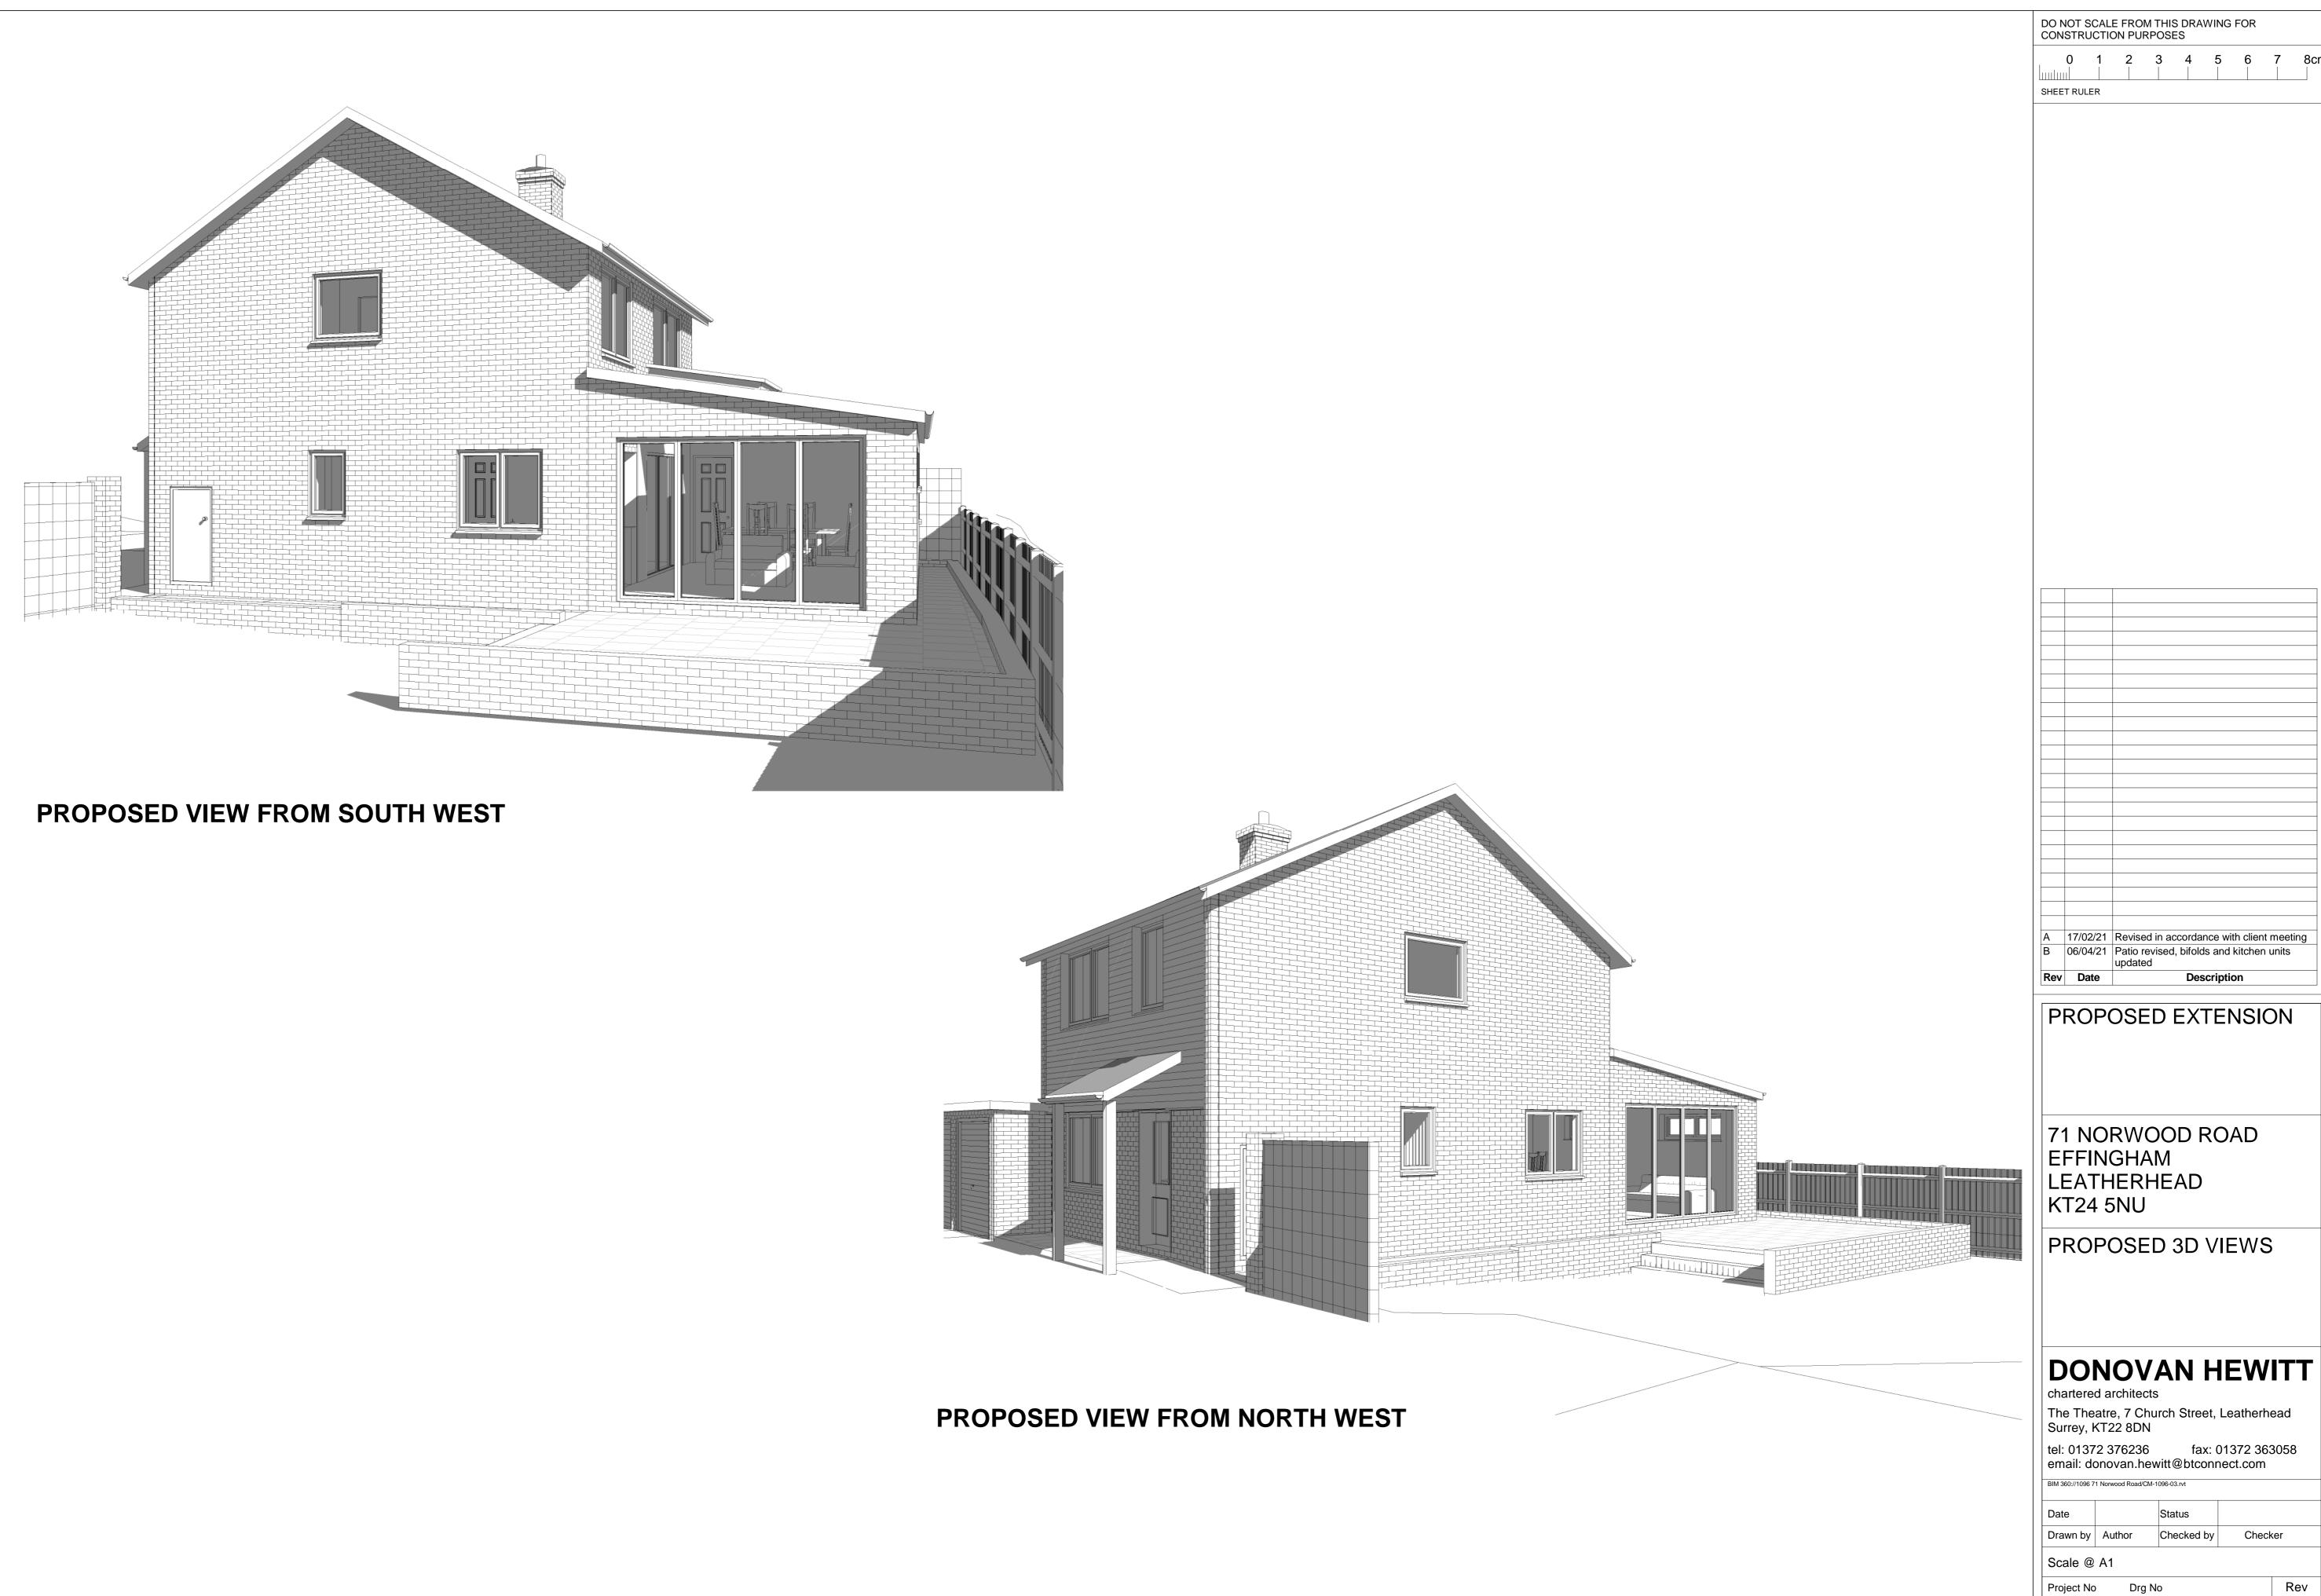

| SHEE | Γ RULER              |            |                         |                |         |   |
|------|----------------------|------------|-------------------------|----------------|---------|---|
|      |                      |            |                         |                |         |   |
|      |                      |            |                         |                |         |   |
|      |                      |            |                         |                |         |   |
|      |                      |            |                         |                |         |   |
|      |                      |            |                         |                |         |   |
|      |                      |            |                         |                |         |   |
|      |                      |            |                         |                |         |   |
|      |                      |            |                         |                |         |   |
|      |                      |            |                         |                |         |   |
|      |                      |            |                         |                |         |   |
|      |                      |            |                         |                |         |   |
|      |                      |            |                         |                |         |   |
|      |                      |            |                         |                |         |   |
|      |                      |            |                         |                |         |   |
|      |                      |            |                         |                |         |   |
|      |                      |            |                         |                |         |   |
|      |                      |            |                         |                |         |   |
|      |                      |            |                         |                |         |   |
|      |                      |            |                         |                |         |   |
|      |                      |            |                         |                |         |   |
|      |                      |            |                         |                |         |   |
|      |                      |            |                         |                |         |   |
|      |                      |            |                         |                |         |   |
|      |                      |            |                         |                |         |   |
|      |                      |            |                         |                |         |   |
|      | 17/02/21<br>06/04/21 | Patio rev  | in accord<br>ised, bifo |                |         |   |
| Rev  | Date                 | updated    |                         | escriptio      | n       |   |
| PF   | ROP                  | OSE        | D EX                    | (TEN           | ISIO    | N |
|      |                      |            |                         |                |         |   |
|      |                      |            |                         |                |         |   |
|      |                      |            |                         | <b>D O i</b>   |         |   |
| l    |                      | RWC<br>GHA |                         | KU             | ۸D      |   |
| LE   | EATH                 | HERH       |                         | )              |         |   |
| K    | Γ24 5                | 5NU        |                         |                |         |   |
| Ы    | ROP                  | OSE        | D 3L                    | \/IF           | :WS     |   |
| ' '  |                      |            | טט ט                    | <b>,</b> , , , | . ۷ ۷ 🔾 |   |
|      |                      |            |                         | , vic          | . • • • |   |