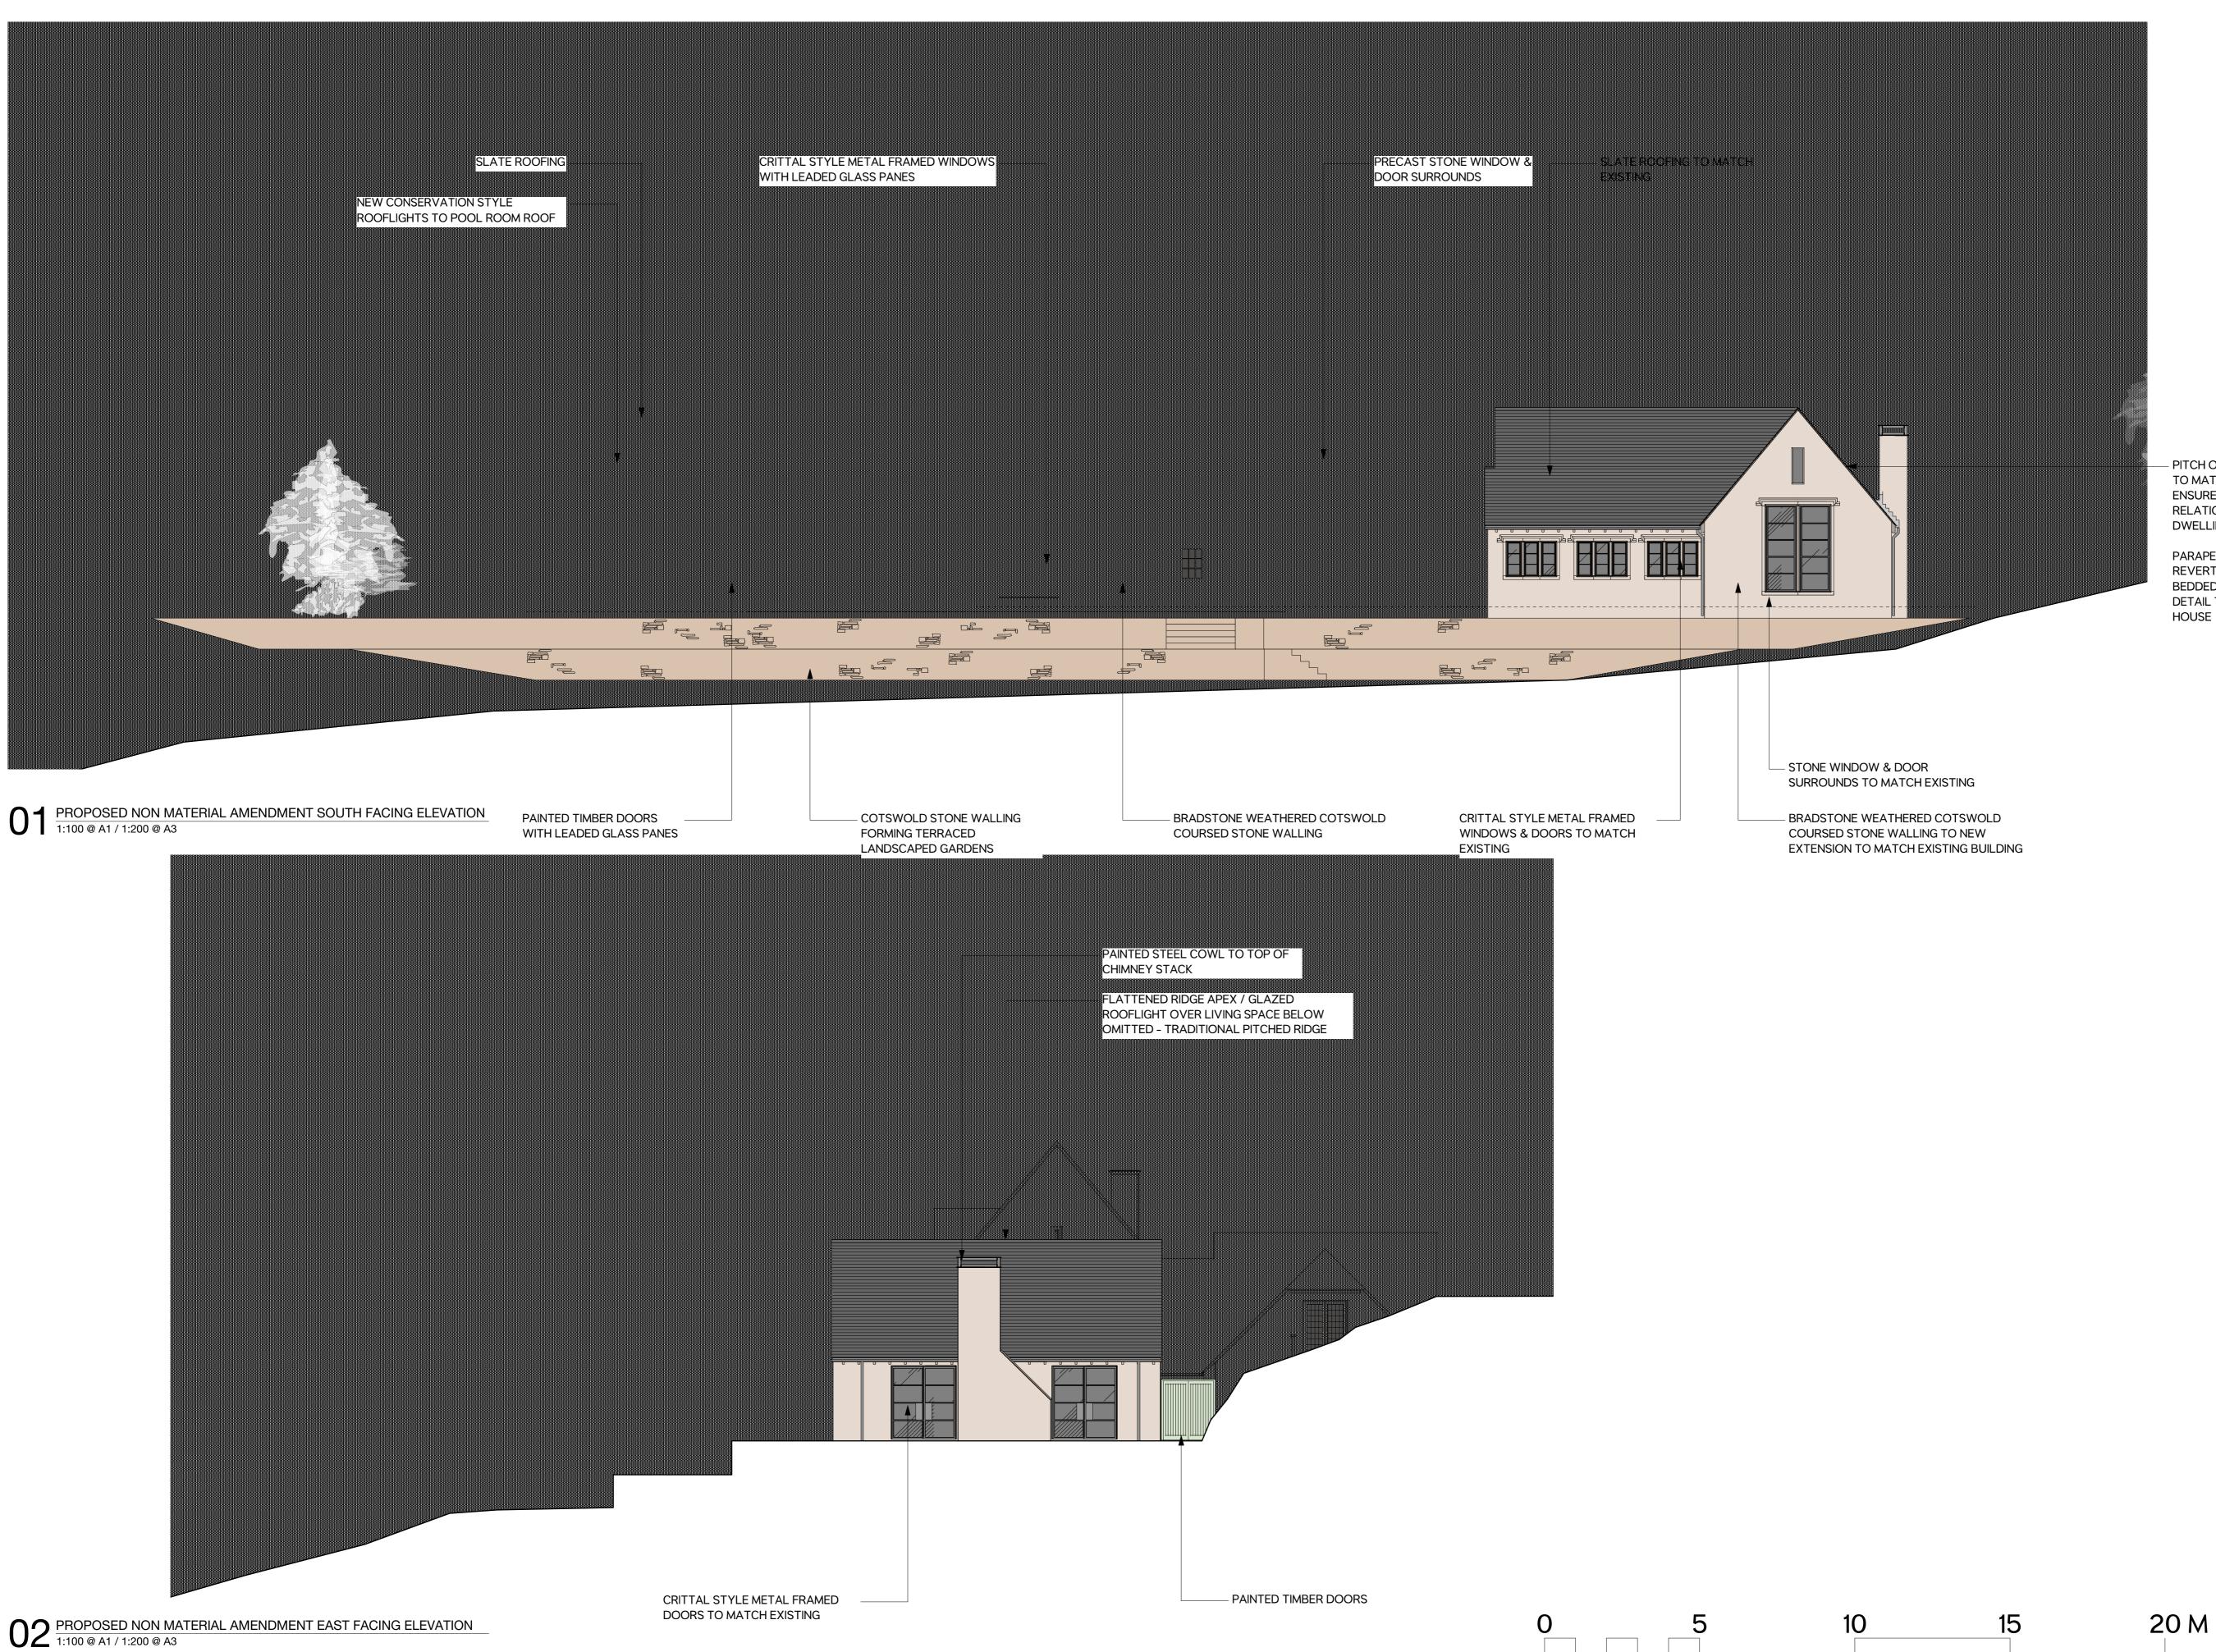

– PITCH OF NEW ROOF FORMS TO MATCH EXISTING TO ENSURE HARMONIOUS RELATIONSHIP TO ORIGINAL DWELLING

PARAPET GABLED END **REVERTED BACK TO** BEDDED MORTAR VERGE DETAIL TO MATCH EXSTING HOUSE