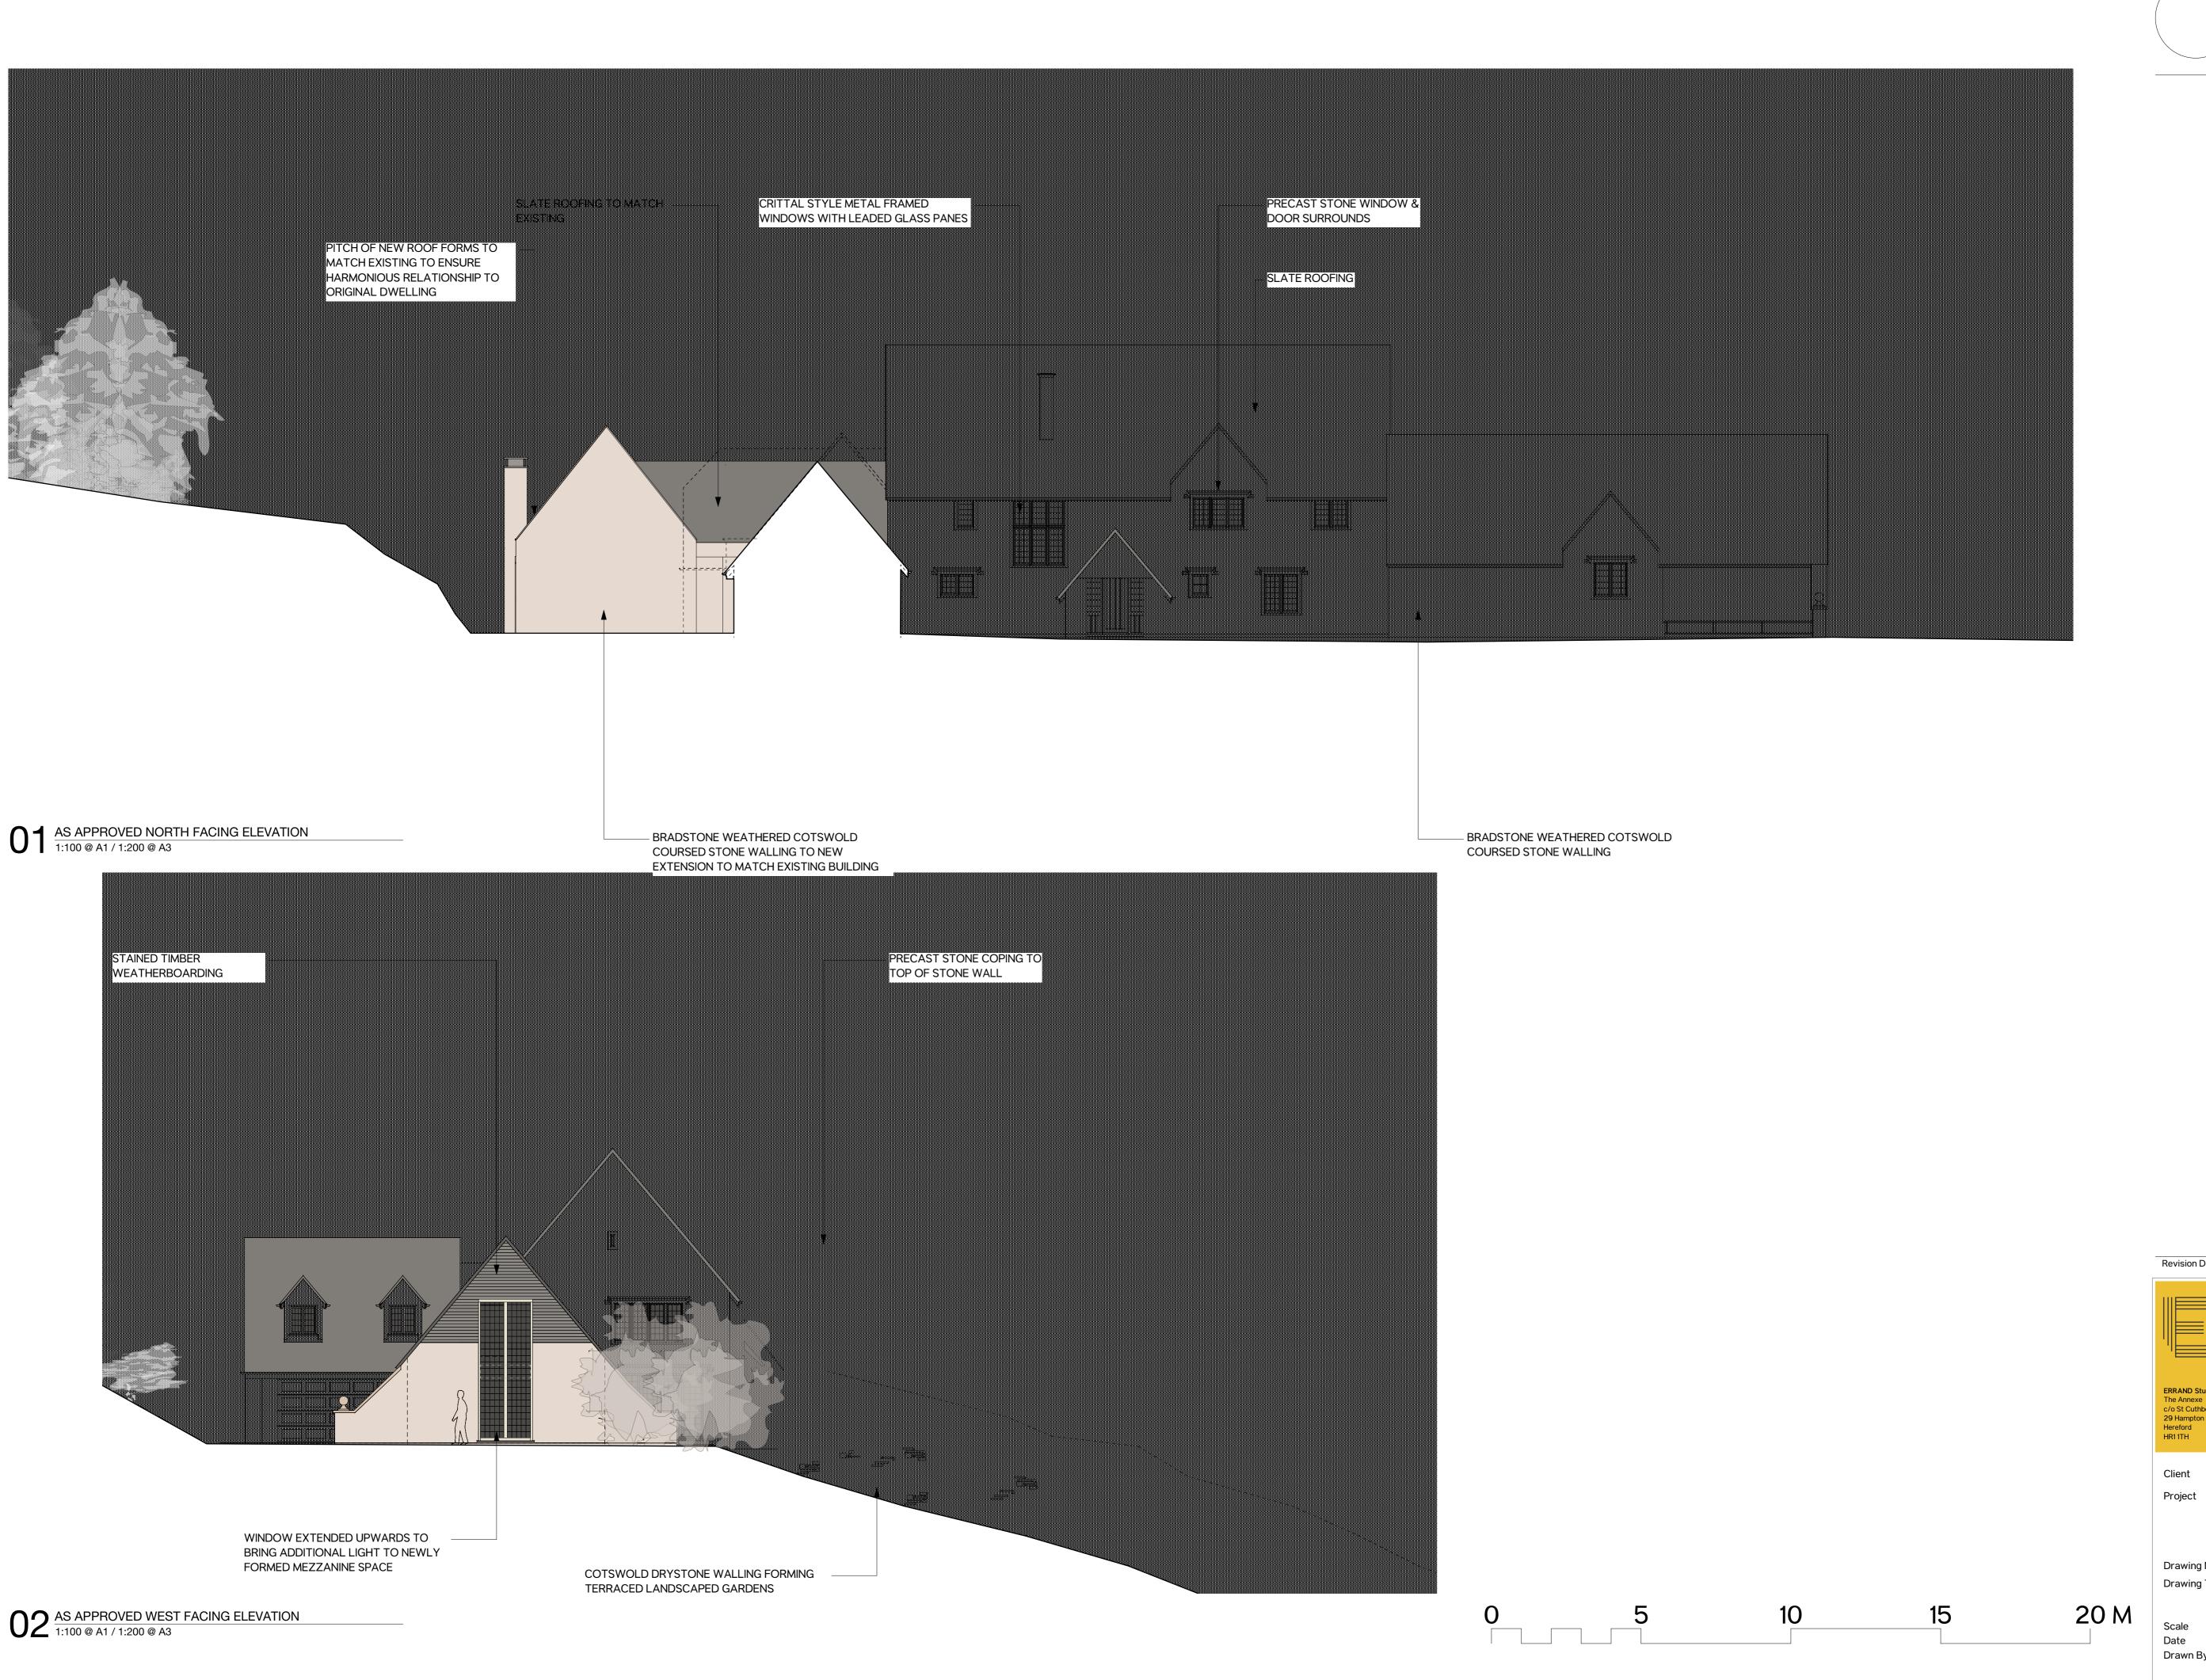

1 Drawing must be printed at 100% on Standard Paper sizes noted in title block to ensure accuracy.
2 Any discrepencies to be refered to the Architect.
3 This drawing is to be read in conjunction with all relevant Specifications and other drawings issued by the Architect, Structural Engineer and other Consultants or Specialists.
4 This drawing is copyright and is not to be reproduced in part or whole without prior expressed permission of ERRAND Studio.

Revision Description Check Rev "STUDIO ERRAND Studio
The Annexe
c/o St Cuthberts
29 Hampton Park Road
Hereford
HR11TH T 07817941819 E oliver@errandstudio.co.uk W www.errandstudio.co.uk Mr & Mrs Hulcoop Sycamore Ridge, Brownshill, Gloucestershire ES018 P(0)009 Drawing Number As Approved North & West Facing Elevations **Drawing Title** as shown @ A1 / @ A3 April 2021 OJS Drawn By Planning Status