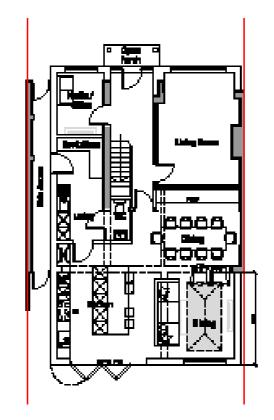

#### PROPOSED PLANS & ELEVATIONS

#### SINGLE STOREY REAR EXTENSION

The proposals seek to extend the existing property to the rear single storey which could potentially be considered acceptable as permitted development under the prior approval scheme. For clarity it has been included in this full application, if a separate application would be required we would be happy to submit

#### TWO STOREY REAR BEDROOM EXTENSION

The two storey rear extension is similar to the previously approved and built extension to number 126 Poplar road . The extensions are in keeping with the existing property and do not appear to cause any issue with rights of light.

#### FRONT EXTENSIONS

To the front of the property the extensiis in line with similar extensions all along poplar road and creates a new focal point entrance porch in the centre of extended living room and media room