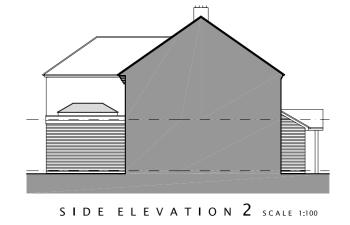

. The extensions are in keeping with the existing property and do not appear to cause any issue with rights of light.

#### FRONT EXTENSIONS

To the front of the property the extensiis in line with similar extensions all along poplar road and creates a new focal point entrance porch in the centre of extended living room and media room

PLANNING POLICY



#### CONCLUSION

The proposed extensions and alterations to 128 Poplar road are considered to be in keeping with the streetscene and are in proportion to the existing property.

The works will provide a more sustainable family home which will be attractive to the streetscene and in line woth other properties that have been extended on Poplar road.

We believe the proposed scheme should be approved on the basis of this submission.











Project Number: 21\_02