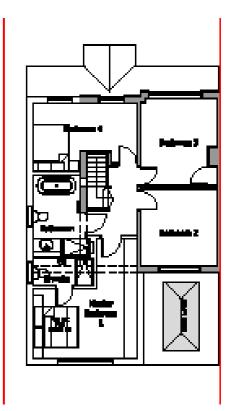

road . The extensions are in keeping with the existing property and do not appear to cause any issue with rights of light.

#### FRONT EXTENSIONS

To the front of the property the extensiis in line with similar extensions all along poplar road and creates a new focal point entrance porch in the centre of extended living room and media room

PLANNING POLICY



#### CONCLUSION

The proposed extensions and alterations to 128 Poplar road are considered to be in keeping with the streetscene and are in proportion to the existing property.

The works will provide a more sustainable family home which will be attractive to the streetscene and in line woth other properties that have been extended on Poplar road.

We believe the proposed scheme should be approved on the basis of this submission.











Project Number: 21\_02