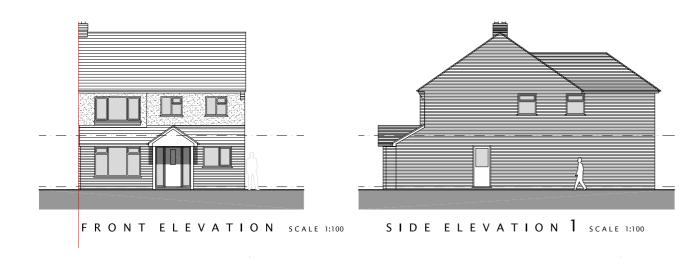

#### PROPOSED PLANS & ELEVATIONS

#### FRONT EXTENSIONS

To the front of the property the extensiis in line with similar extensions all along poplar road and creates a new focal point entrance porch in the centre of extended living room and media room