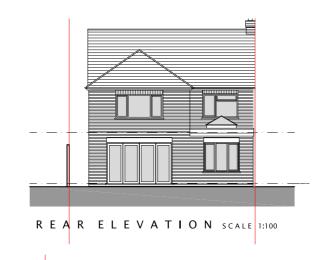

d . The extensions are in keeping with the existing property and do not appear to cause any issue with rights of light.

#### FRONT EXTENSIONS

To the front of the property the extensiis in line with similar extensions all along poplar road and creates a new focal point entrance porch in the centre of extended living room and media room

PLANNING POLICY



#### CONCLUSION

The proposed extensions and alterations to 128 Poplar road are considered to be in keeping with the streetscene and are in proportion to the existing property.

The works will provide a more sustainable family home which will be attractive to the streetscene and in line woth other properties that have been extended on Poplar road.

We believe the proposed scheme should be approved on the basis of this submission.











Project Number: 21\_02