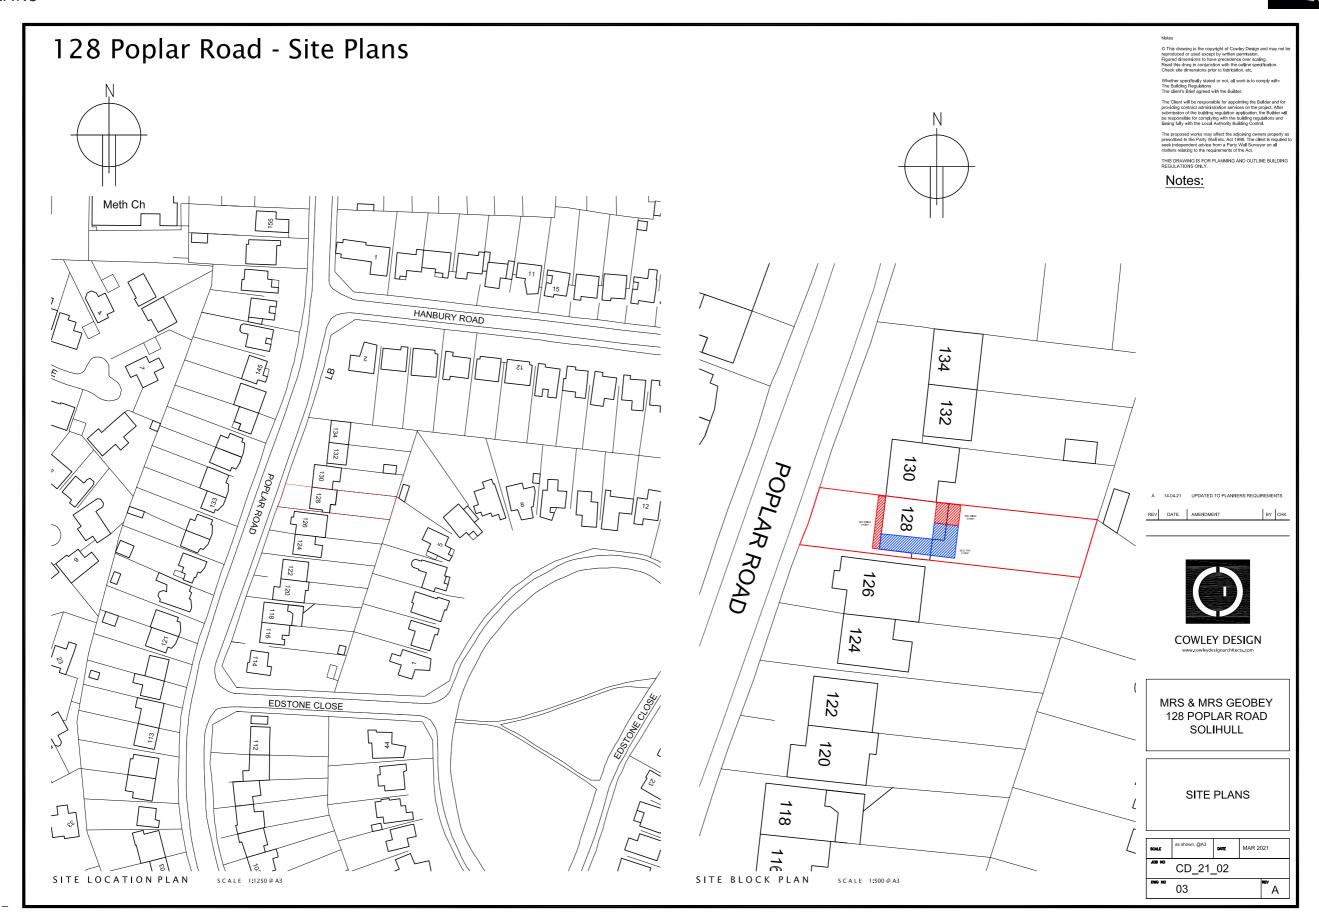

Proiect number : 21 0



128 POPLAR ROAD, DORRIDGE, SOLIHULL EXTENSIONS & ALTERATIONS

# DESIGN & ACCESS STATEMENT

Project Number: 21 02



128 POPLAR ROAD, DORRIDGE, SOLIHULL

## CONTENTS

SITE

SITE DESCRIPTION
SITE PLANS

**PHOTOGRAPHIC STUDY** 

**EXISTING BUILDING** 

**EXISTING** 

**PLANS & ELEVATIONS** 

**PROPOSALS** 

PLANS & ELEVATIONS

**PLANNING POLICY** 

PLANNING

**CONCLUSION** 

## SITE

The property is a semil detached property on Poplar road, Dorridge, Solihull. There is numerous other properties who have built similar extensions to our proposals.

The proposals are to provide additional bedroom space at first floor and to extend at the rear of the property to provide large kitchen family dining spaces overlooking the garden.







#### SITE PLANS



#### PHOTOGRAPHIC STUDY - EXISTING BUILDING



















### PHOTOGRAPHIC STUDY - EXISTING BUILDING







































#### **EXISTING PLANS & ELEVATIONS**





#### n and may not be alling. scrification. comply with:

#### PROPOSED PLANS & ELEVATIONS



#### **PLANNING**



#### SINGLE STOREY REAR EXTENSION

The proposals seek to extend the existing property to the rear single storey which could potentially be considered acceptable as permitted development under the prior approval scheme. For clarity it has been included in this full application, if a separate application would be required we would be happy to submit

#### TWO STOREY REAR BEDROOM EXTENSION

The two storey rear extension is similar to the previously approved and built extension to number 126 Pop