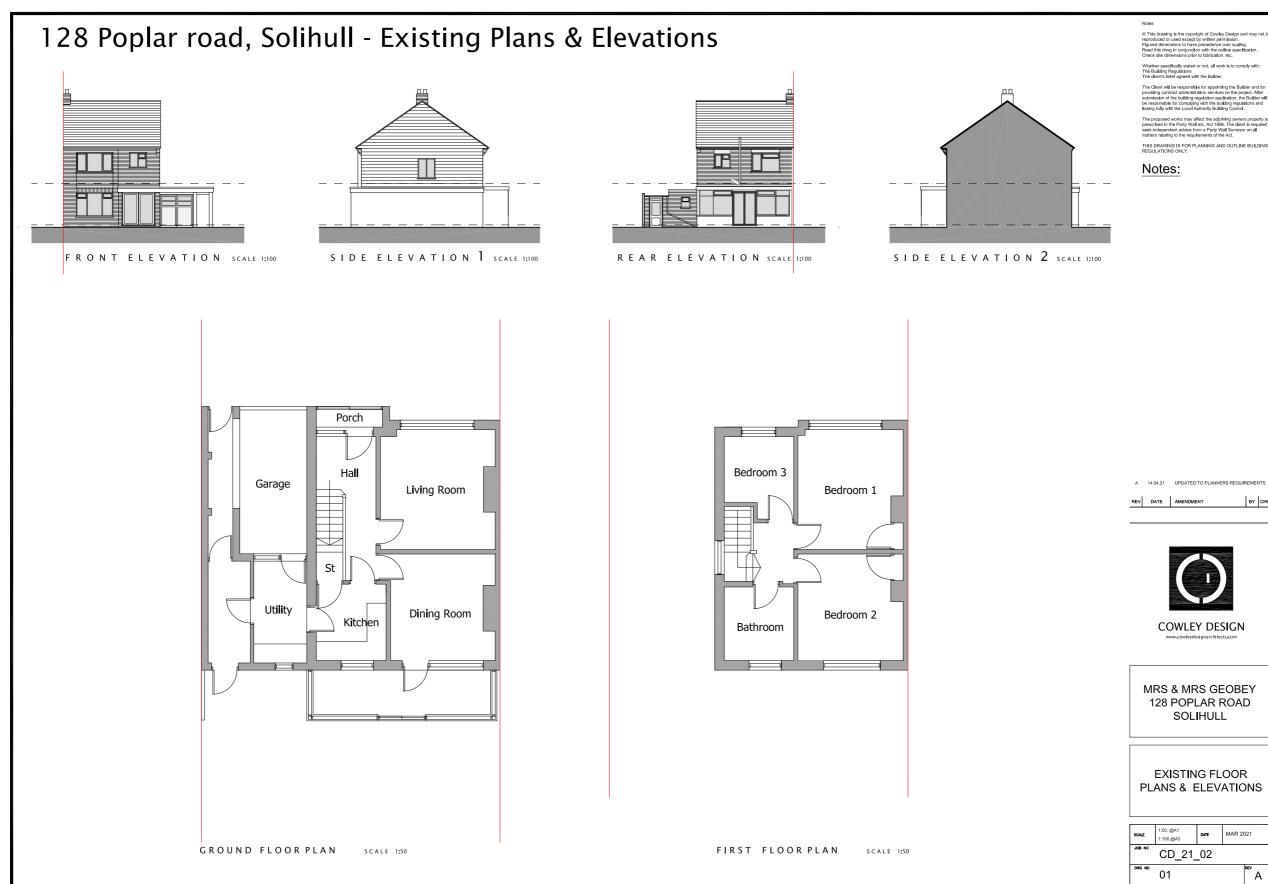

SOLIHULL

## CONTENTS

SITE

SITE DESCRIPTION
SITE PLANS

**PHOTOGRAPHIC STUDY** 

**EXISTING BUILDING** 

**EXISTING** 

**PLANS & ELEVATIONS** 

**PROPOSALS** 

PLANS & ELEVATIONS

**PLANNING POLICY** 

PLANNING

**CONCLUSION** 

## SITE

The property is a semil detached property on Poplar road, Dorridge, Solihull. There is numerous other properties who have built similar extensions to our proposals.

The proposals are to provide additional bedroom space at first floor and to extend at the rear of the property to provide large kitchen family dining spaces overlooking the garden.







#### SITE PLANS



#### PHOTOGRAPHIC STUDY - EXISTING BUILDING



















### PHOTOGRAPHIC STUDY - EXISTING BUILDING







































#### **EXISTING PLANS & ELEVATIONS**





#### n and may not be alling. scrification. comply with:

#### PROPOSED PLANS & ELEVATIONS



#### **PLANNING**



#### SINGLE STOREY REAR EXTENSION

The proposals seek to extend the existing property to the rear single storey which could potentially be considered acceptable as permitted development under the prior approval scheme. For clarity it has been included in this full application, if a separate application would be required we would be happy to submit

#### TWO STOREY REAR BEDROOM EXTENSION

The two storey rear extension is similar to the previously approved and built extension to number 126 Poplar road . The extensions are in keeping with the existing property and do not appear to cause any issue with rights of light.

#### FRONT EXTENSIONS

To the front of the property the ext