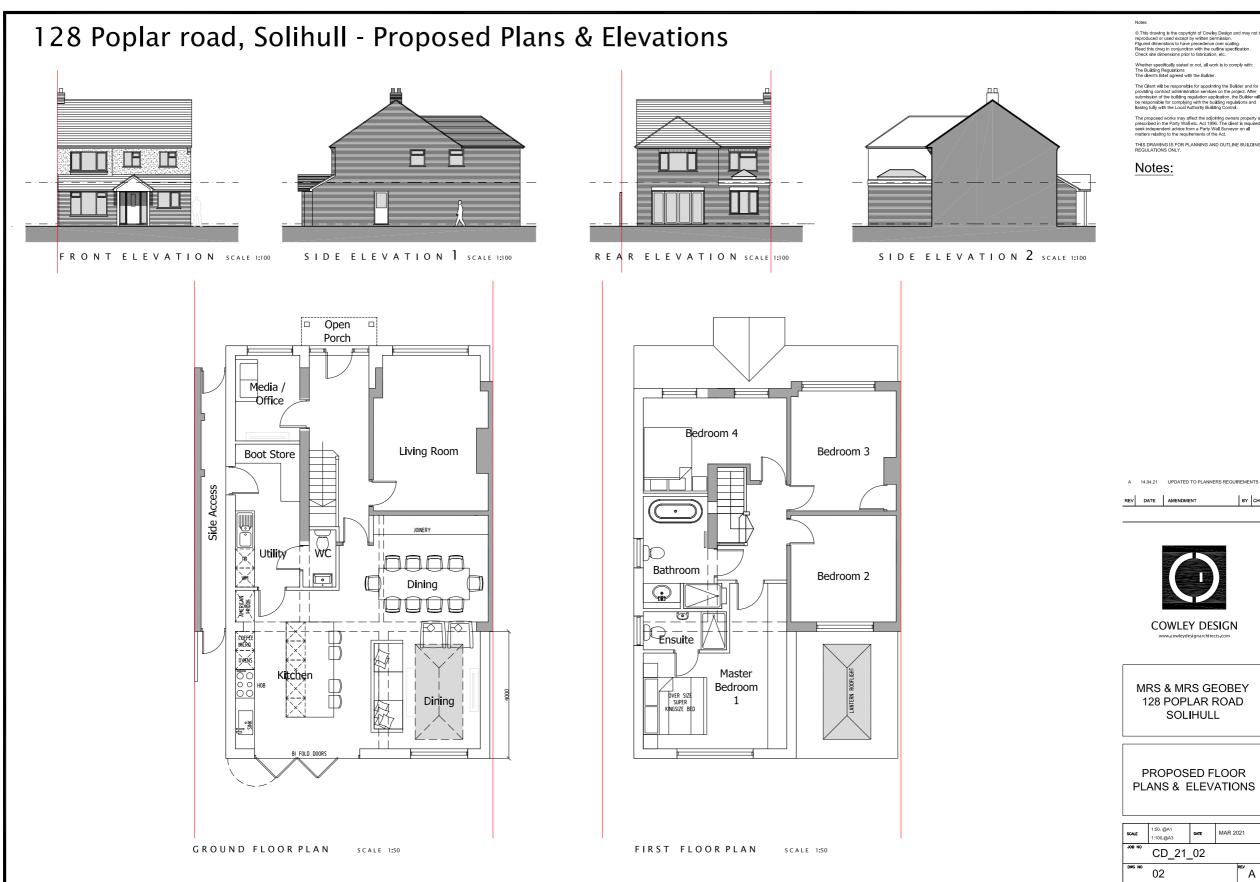

#### PROPOSED PLANS & ELEVATIONS

#### SINGLE STOREY REAR EXTENSION

The proposals seek to extend the existing property to the rear single storey which could potentially be considered acceptable as permitted development under the prior approval scheme. For clarity it has been included in this full application, if a separate application would be required we would be happy to submit

#### TWO STOREY REAR BEDROOM EXTENSION

The two storey rear extension is similar to the previously approved and built extension to number 126 Poplar road . The extensions are in keeping with the existing property and do not appear to cause any issue with rights of light.

#### FRONT EXTENSIONS

To the front of the property the extensiis in line with similar extensions all along poplar road and creates a new focal point entrance porch in the centre of extended living room and media room