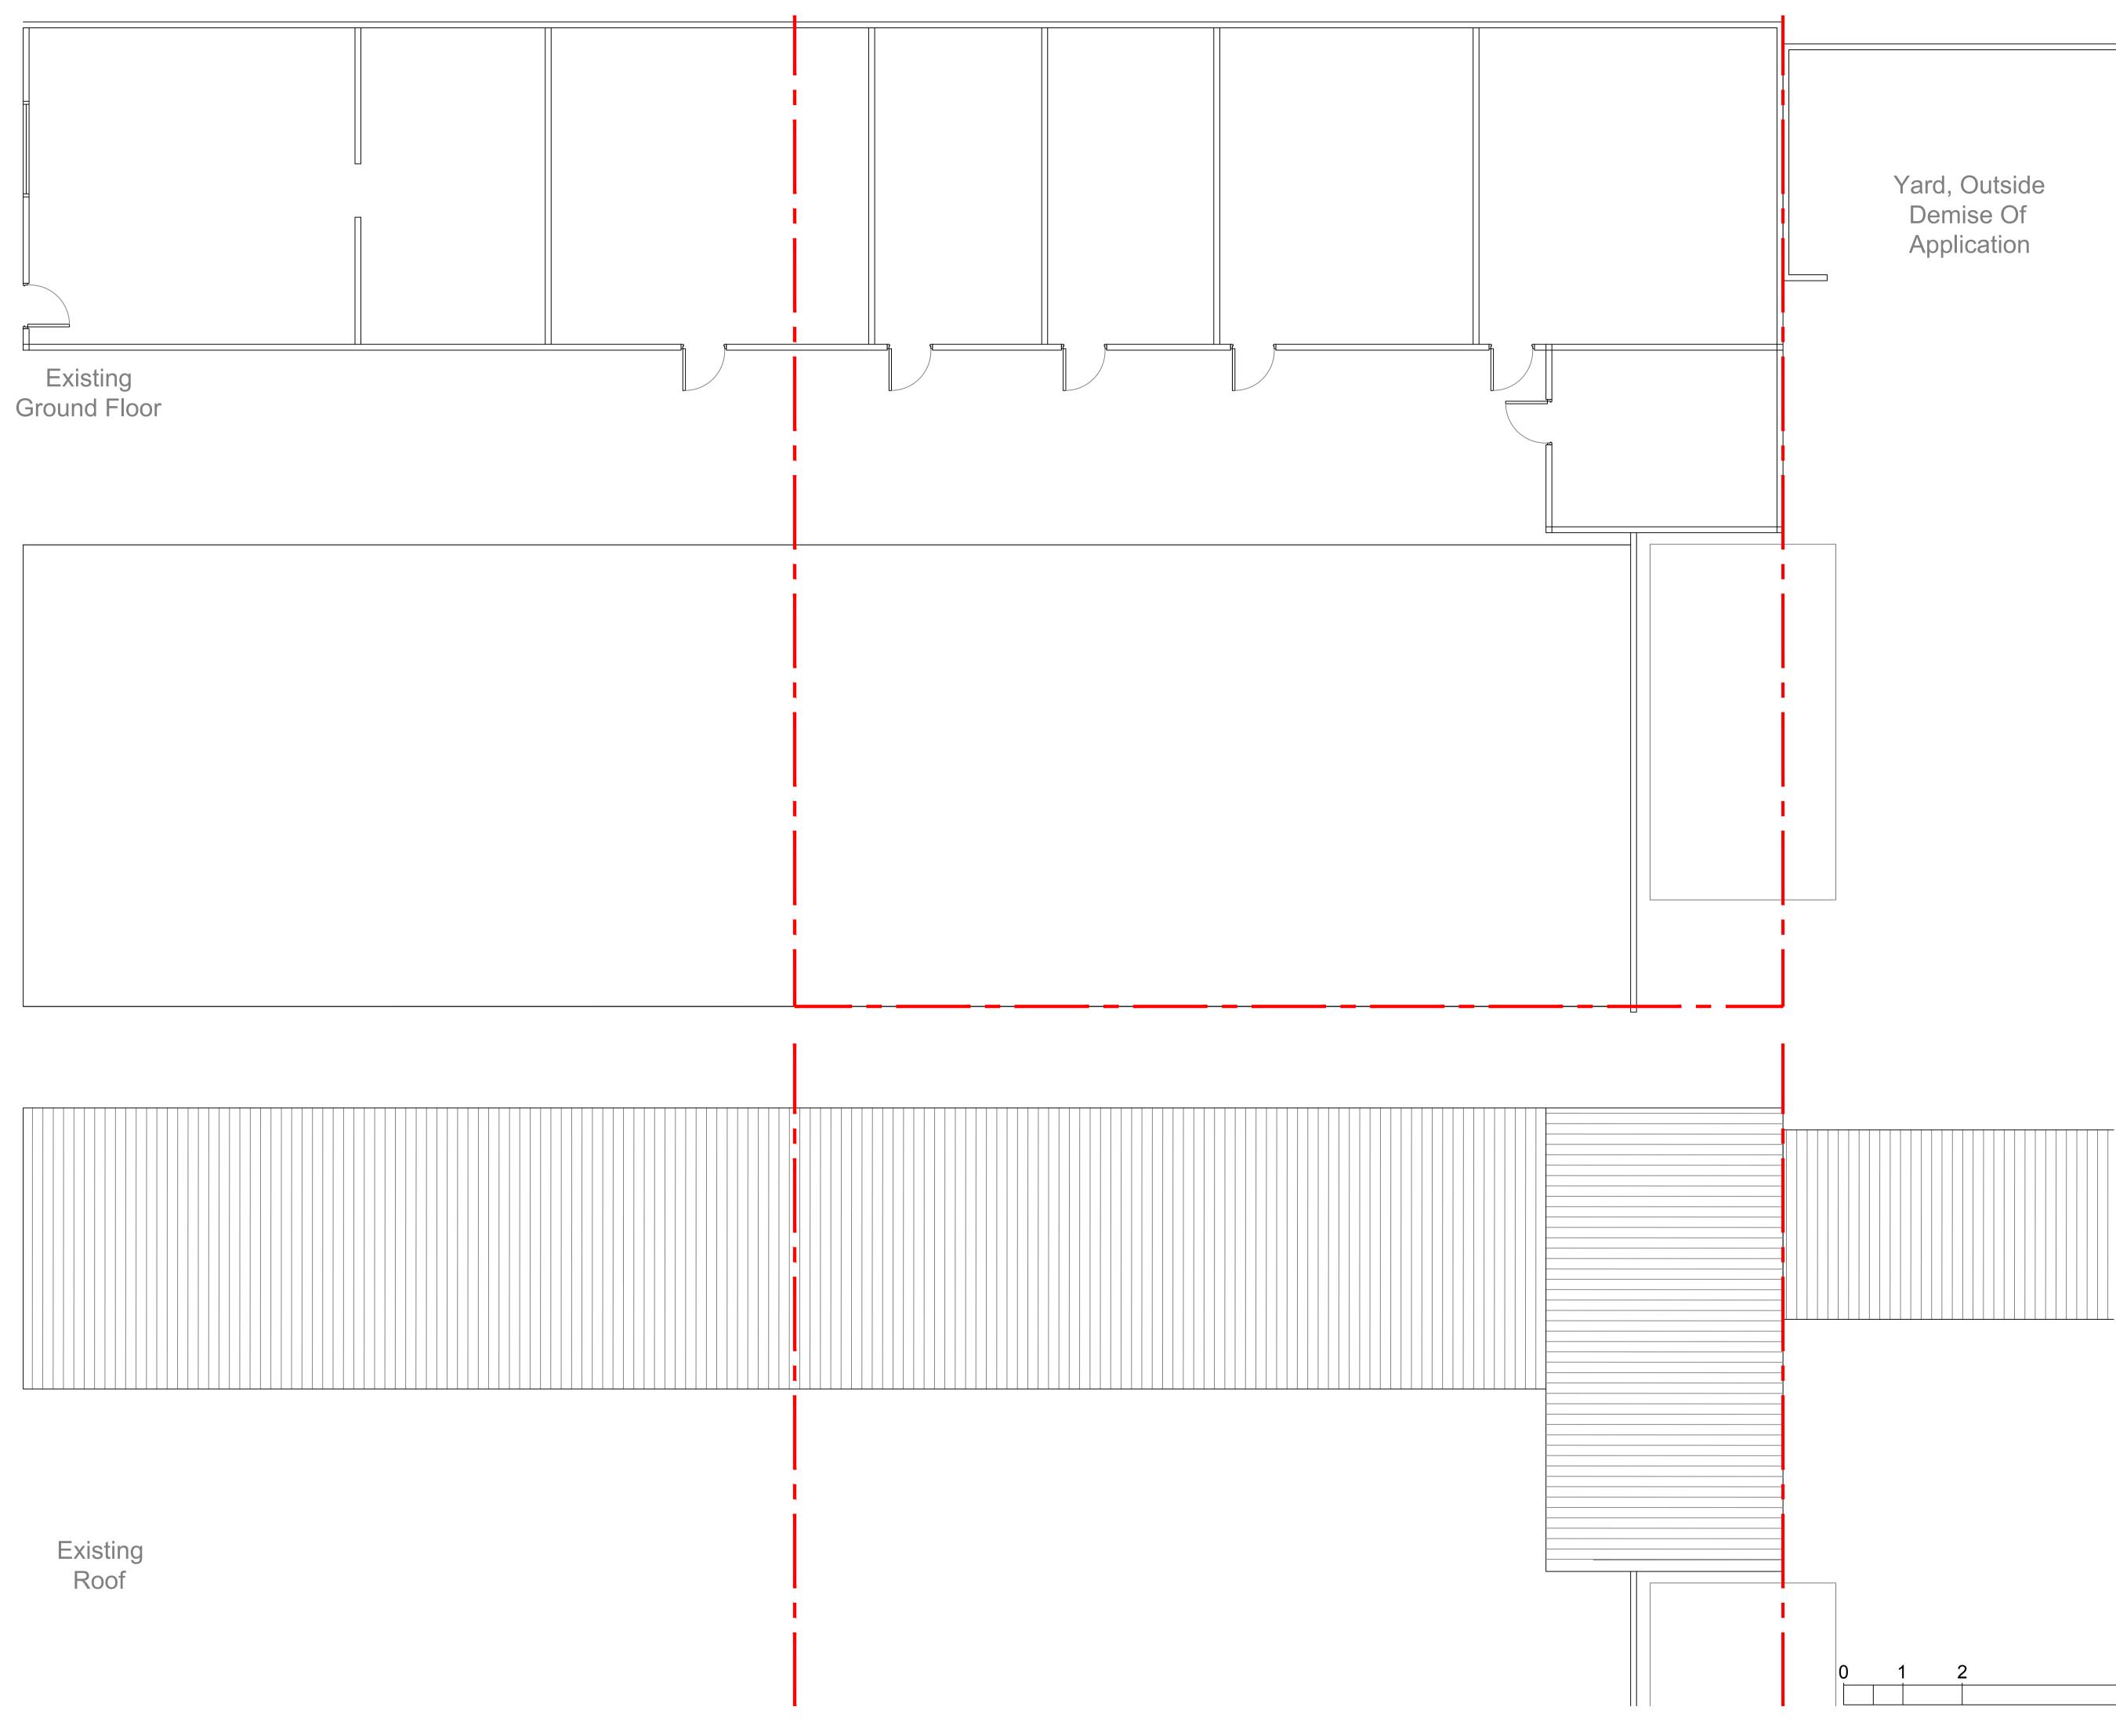

|          | PRZ DESIGN                      |                                                              |
|----------|---------------------------------|--------------------------------------------------------------|
|          | SG8 0NZ www.p                   | 0758 0055 115 :T<br>przdesign.co.uk :E<br>przdesign.co.uk :W |
|          | Project:<br>The Old Stables     |                                                              |
|          | Client:                         |                                                              |
|          | Mr & Mrs Collins                |                                                              |
|          | Drawing:<br>Existing Plans      |                                                              |
|          | Drawing Number:                 | Rev:                                                         |
|          | 2021_02_002                     | P1                                                           |
| 5m @1:50 | Date: Scale:<br>April 2021 1:50 | @ A1                                                         |
|          | PLANNING SUB                    | MISSION                                                      |