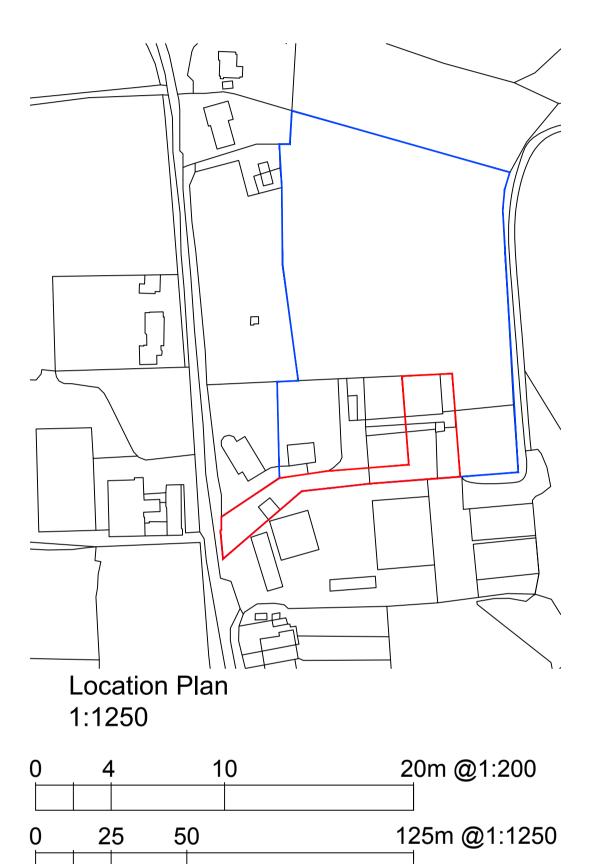

| PRZ DESIGN<br>Ashwell Road<br>Steeple Morden<br>South Cambridgeshire<br>SG8 0NZ | 0758 0055 115 :T<br>paolo@przdesign.co.uk :E<br>www.przdesign.co.uk :W |
|---------------------------------------------------------------------------------|------------------------------------------------------------------------|
| Project:                                                                        |                                                                        |
| The Old Stables                                                                 |                                                                        |
|                                                                                 |                                                                        |
|                                                                                 |                                                                        |
| Client:                                                                         |                                                                        |
| Client:<br>Mr & Mrs Collins                                                     | 3                                                                      |
|                                                                                 | 3                                                                      |
| Mr & Mrs Collins                                                                |                                                                        |
| Mr & Mrs Collins  Drawing:  Location Plan                                       |                                                                        |
| Mr & Mrs Collins  Drawing:  Location Plan  Existing And Pro                     | pposed Site Plar                                                       |
| Mr & Mrs Collins  Drawing:  Location Plan  Existing And Pro                     | pposed Site Plar                                                       |