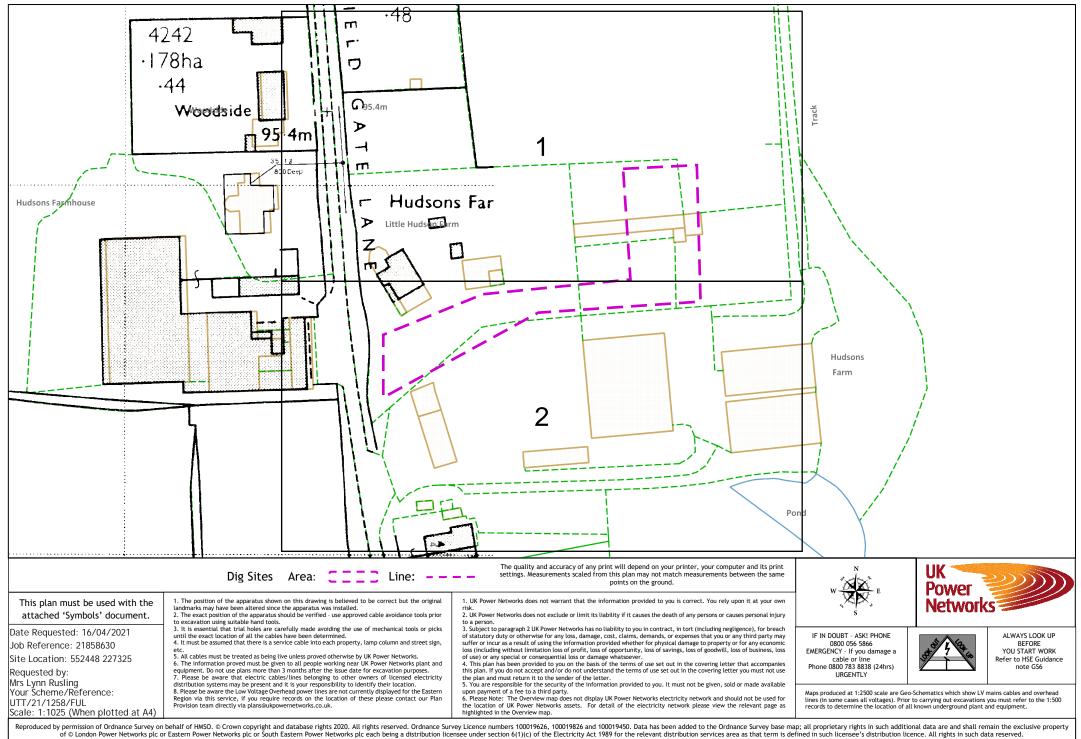

Plans generated by DigSAFE Pro™ software provided by LinesearchbeforeUdig.

\_\_\_\_\_

## Cross Section: 8914346

Reproduced by permission of Ordnance Survey on behalf of HM6O. © Crown copyright and database rights 2017. All rights reserved. Ordnance Survey Licence numbers 100019626, 100019826 and 100019450. Data has been added to the Ordnance Survey base map; all proprietary rights in such additional data are and shall remain the exclusive property of © London Power Networks plc or Eastern Power Networks plc or South Eastern Power Networks plc ach being a distribution licensee under section 6(1)(c) of the Electricity Act 1989 for the relevant distribution services area as that term is defined in such licensee's distribution licensee. All rights in such data re-

served. Plans gen erated by DigSAFE Pro<sup>TH</sup>software provided by LinesearchbeforeUdig.