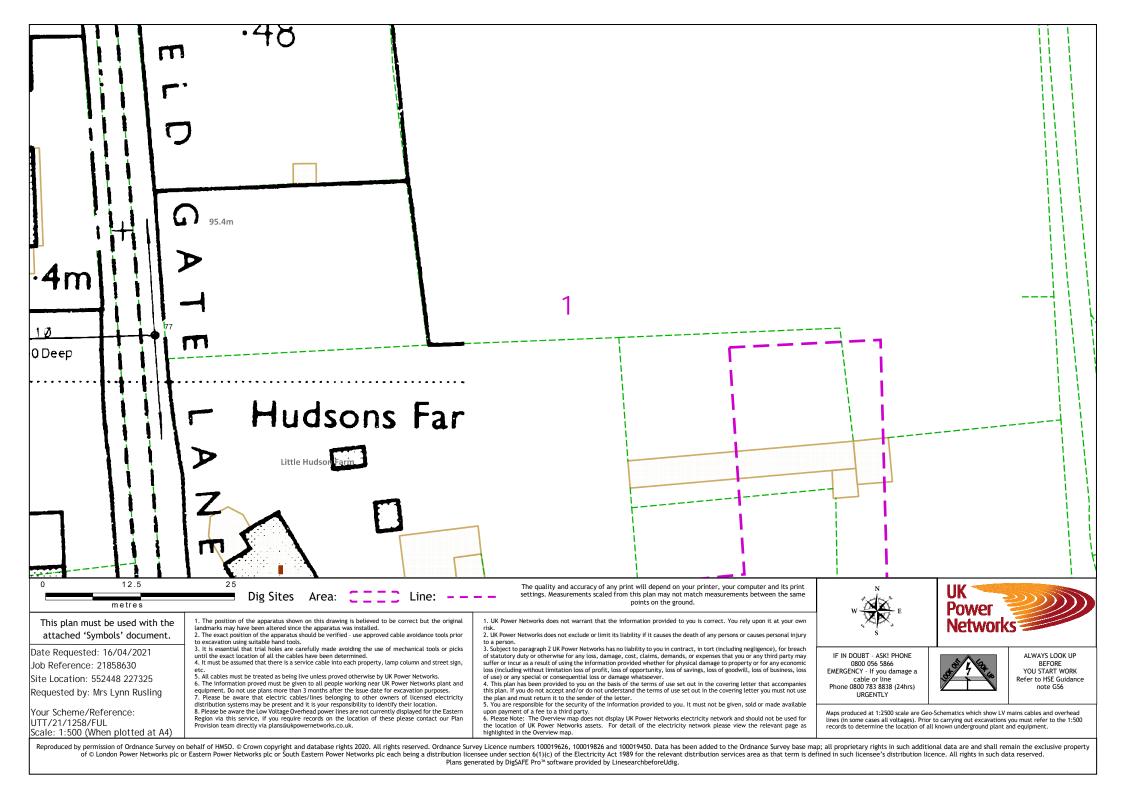

Plans generated by DigSAFE Pro™ software provided by LinesearchbeforeUdig.

\_\_\_\_\_

## Cross Section: 8914346

Reproduced by permission of Ordnance Survey on behalf of HM6O. © Crown copyright and database rights 2017. All rights reserved. Ordnance Survey Licence numbers 100019626, 100019826 and 100019450. Data has been added to the Ordnance Survey base map; all proprietary rights in such additional data are and shall remain the exclusive property of © London Power Networks plc or Eastern Power Networks plc or South Eastern Power Networks plc ach being a distribution licensee under section 6(1)(c) of the Electricity Act 1989 for the relevant distribution services area as that term is defined in such licensee's distribution licensee. All rights in such data re-

served. Plans gen erated by DigSAFE Pro<sup>TH</sup>software provided by LinesearchbeforeUdig.