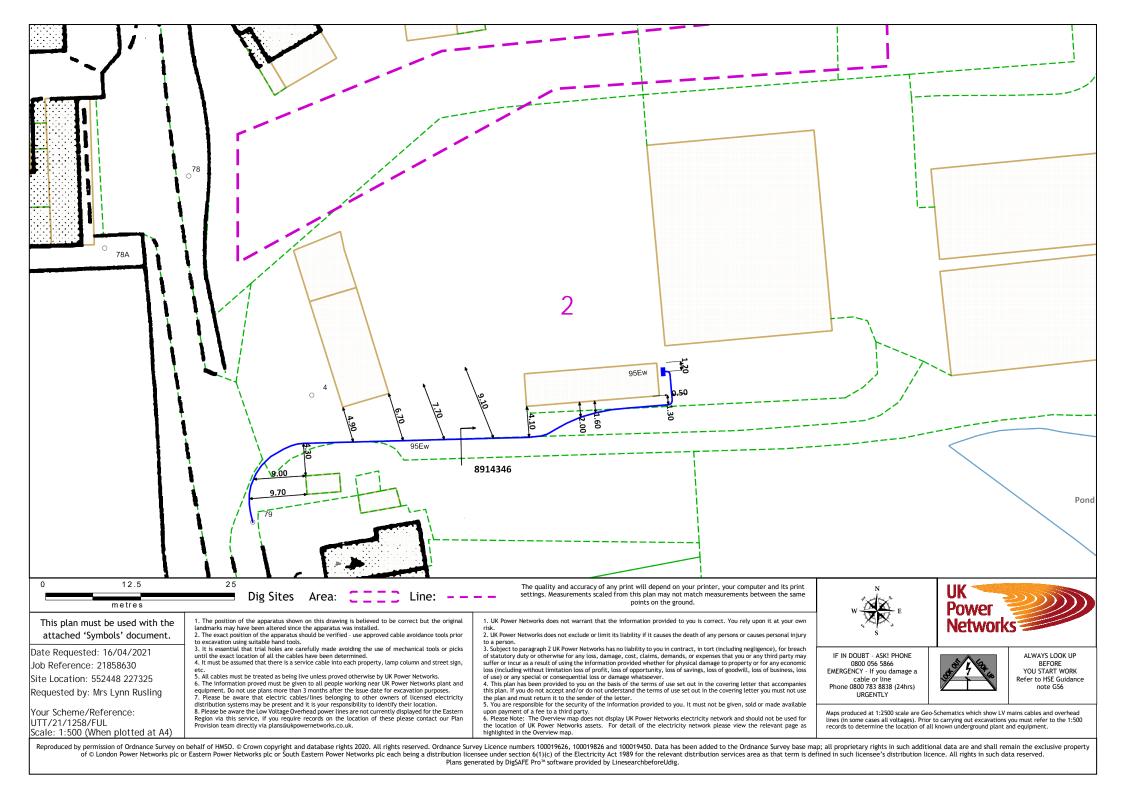

Plans generated by DigSAFE Pro™ software provided by LinesearchbeforeUdig.

\_\_\_\_\_

## Cross Section: 8914346

Reproduced by permission of Ordnance Survey on behalf of HM6O. © Crown copyright and database rights 2017. All rights reserved. Ordnance Survey Licence numbers 100019626, 100019826 and 100019450. Data has been added to the Ordnance Survey base map; all proprietary rights in such additional data are and shall remain the exclusive property of © London Power Networks plc or Eastern Power Networks plc or South Eastern Power Networks plc ach being a distribution licensee under section 6(1)(c) of the Electricity Act 1989 for the relevant distribution services area as that term is defined in such licensee's distribution licensee. All rights in such data re-

served. Plans gen erated by DigSAFE Pro<sup>TH</sup>software provided by LinesearchbeforeUdig.