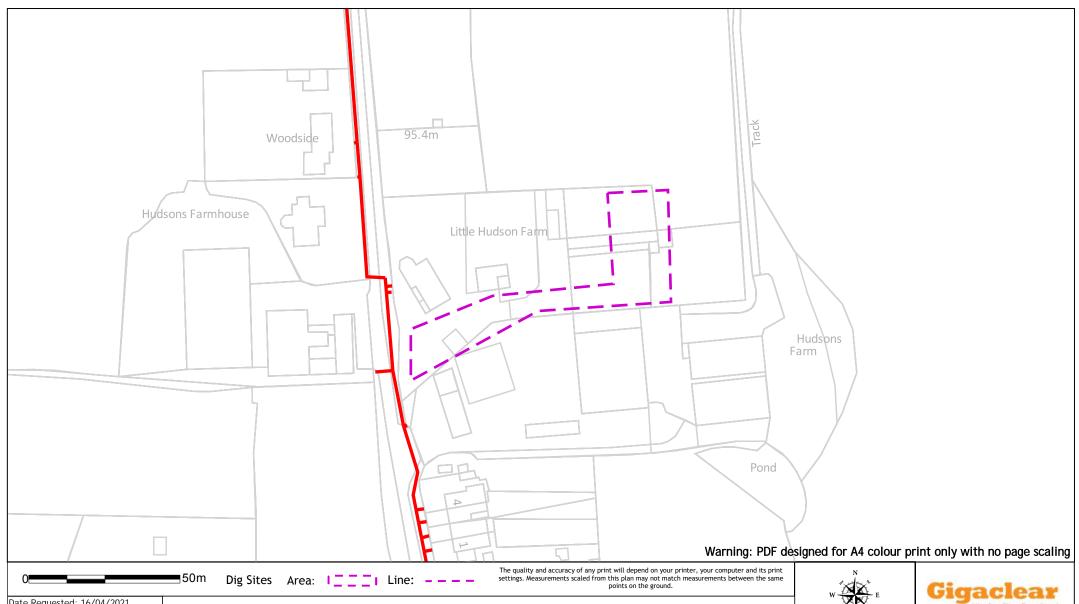

Date Requested: 16/04/2021 Job Reference: 21858630 Site Location: 552448 227325

Requested by: Mrs Lynn Rusling

Your Scheme/Reference: UTT/21/1258/FUL

Scale: 1:1250 (When plotted at A4)

The information on this document is proprietary and shall not be used, copied, reproduced or disclosed in whole or in part without written consent of Gigaclear Ltd. The location of Gigaclear's apparatus is indicated on the plan for general guidance but the exact location may vary from that shown. Gigaclear Ltd cannot guarantee the accuracy of this document and Safe Digging Practices should always be used to identify the exact location of any utility's plant. Gigaclear Ltd accept no liability for any errors or omissions.