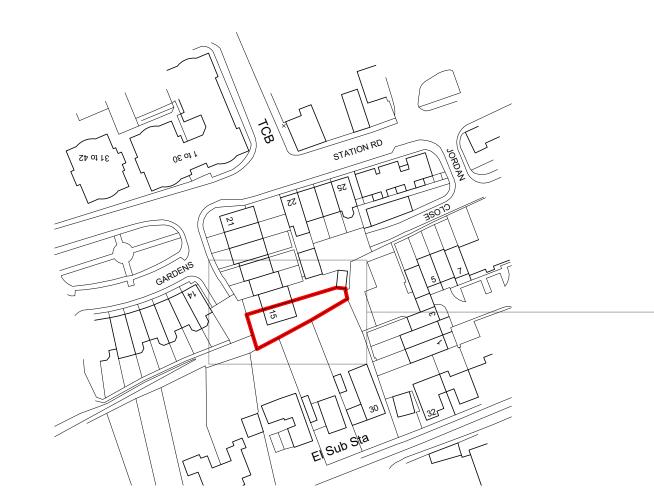

Site Plan scale 1:1250 Block Plan scale 1:500

|                  | PROJECT<br>PROPOSED SINGLE STOREY REAR EXTENSION<br>AND INTERNAL ALTERATIONS       |       | 15 BRAYBROOKE GARDENS, SAFFRON WALDEN, ESSEX CB11 3WH |          |                |     |        |     | 0 | 20 | 40M | 1:2500    |
|------------------|------------------------------------------------------------------------------------|-------|-------------------------------------------------------|----------|----------------|-----|--------|-----|---|----|-----|-----------|
|                  |                                                                                    |       | SITE AND BLOCK PLANS                                  |          |                |     |        |     | 5 | 10 |     | 15M 1:500 |
|                  | CLIENT<br>MRS AND MRS P. HARRIS                                                    | NOTES |                                                       | 04.21    | scale<br>1:100 |     |        | REV |   |    |     |           |
| 2PSTUDIO         |                                                                                    |       |                                                       | DRAWN BY | FORMAT         | 1 ( | 135.03 |     |   |    |     |           |
| WWW.2PSTUDIO.COM | 15 BOWKER CLOSE, NEWPORT, ESSEX CB11 3BQ - UK - T.+44 1799541066 - 2P@2PSTUDIO.COM |       |                                                       |          | A3             |     |        |     |   |    |     |           |