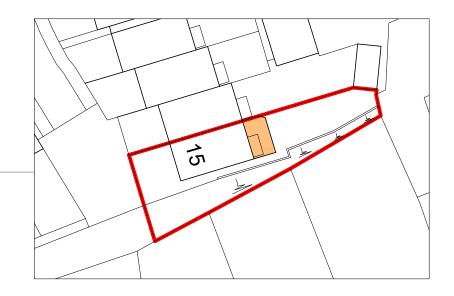

Site Plan scale 1:1250 Block Plan scale 1:500

|                  | PROJECT<br>PROPOSED SINGLE STOREY REAR EXTENSION<br>AND INTERNAL ALTERATIONS       |       | 15 BRAYBROOKE GARDENS, SAFFRON WALDEN, ESSEX CB11 3WH |          |                |     |        |     | 0 | 20 | 40M | 1:2500    |
|------------------|------------------------------------------------------------------------------------|-------|-------------------------------------------------------|----------|----------------|-----|--------|-----|---|----|-----|-----------|
|                  |                                                                                    |       | SITE AND BLOCK PLANS                                  |          |                |     |        |     | 5 | 10 |     | 15M 1:500 |
|                  | CLIENT<br>MRS AND MRS P. HARRIS                                                    | NOTES |                                                       | 04.21    | scale<br>1:100 |     |        | REV |   |    |     |           |
| 2PSTUDIO         |                                                                                    |       |                                                       | DRAWN BY | FORMAT         | 1 ( | 135.03 |     |   |    |     |           |
| WWW.2PSTUDIO.COM | 15 BOWKER CLOSE, NEWPORT, ESSEX CB11 3BQ - UK - T.+44 1799541066 - 2P@2PSTUDIO.COM |       |                                                       |          | A3             |     |        |     |   |    |     |           |