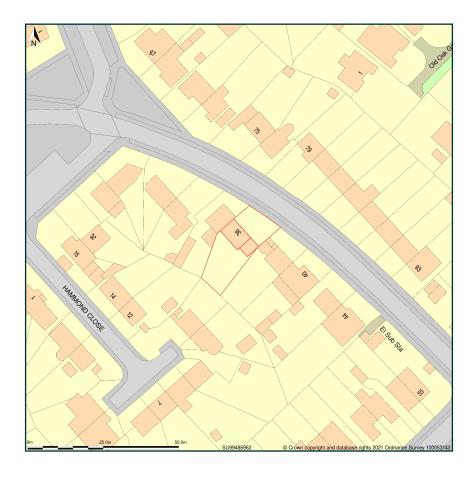

## 36, Hammond Road, Horsell, Woking, Surrey, GU21 4TH

Site Plan shows area bounded by: 499416.33, 159551.36 499557.75, 159692.78 (at a scale of 1:1250), OSGridRef: SU99485962. The representation of a road, track or path is no evidence of a right of way. The representation of features as lines is no evidence of a property boundary.