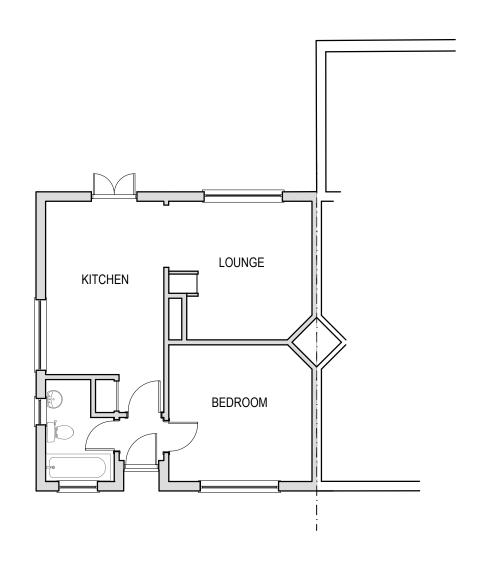

1 EXISTING GROUND FLOOR PLAN

2 EXISTING ROOF PLAN

Hersham Place Technology Park, Walton on Thames, Surrey. KT12 4RZ T: 01932 798132 E: info@formdesigngroup.co.uk

Architecture
Planning
Structures
Landscape
Interiors

**EXISTING PLANS** 

CLIENT SCALE (@ A3) PROJECT NUMBER DRAWING NUMBER REVISION

MINGOIA 34 DOWNSVIEW AVENUE, GU22 9BT 1:100 S1408 EX101 A