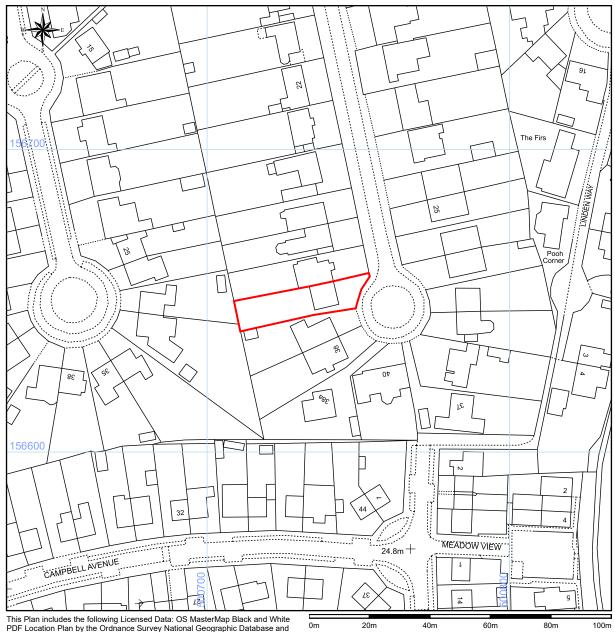

## 34 DOWNSVIEW AVENUE

This Plan includes the following Licensed Data: OS MasterMap Black and White PDF Location Plan by the Ordnance Survey National Geographic Database and incorporating surveyed revision available at the date of production. Reproduction in whole or in part is prohibited without the prior permission of Ordnance Survey. The representation of a road, track or path is no evidence of a right of way. The representation of features, as lines is no evidence of a property boundary. ©Crown copyright and database rights, 2021. Ordnance Survey 0100031673