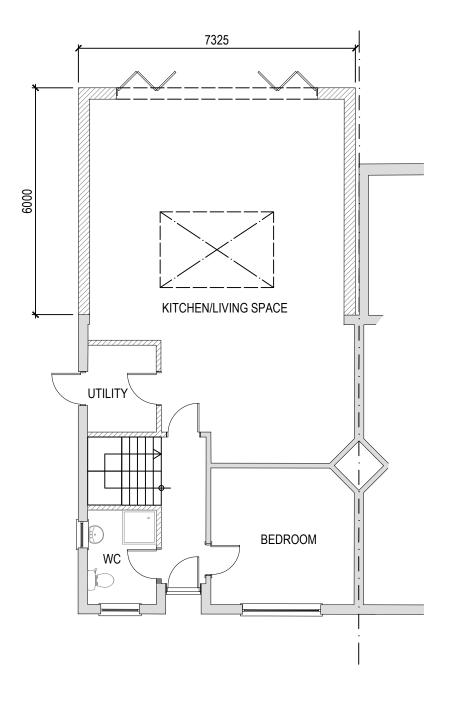

Hersham Place Technology Park, Walton on Thames, Surrey, KT12 4RZ T: 01932 798132 E: info@formdesigngroup.co.uk

1 PROPOSED GROUND FLOOR PLAN

(2)

PROPOSED FIRST FLOOR PLAN

PROPOSED ROOF PLAN

La

Structures Landscape Interiors