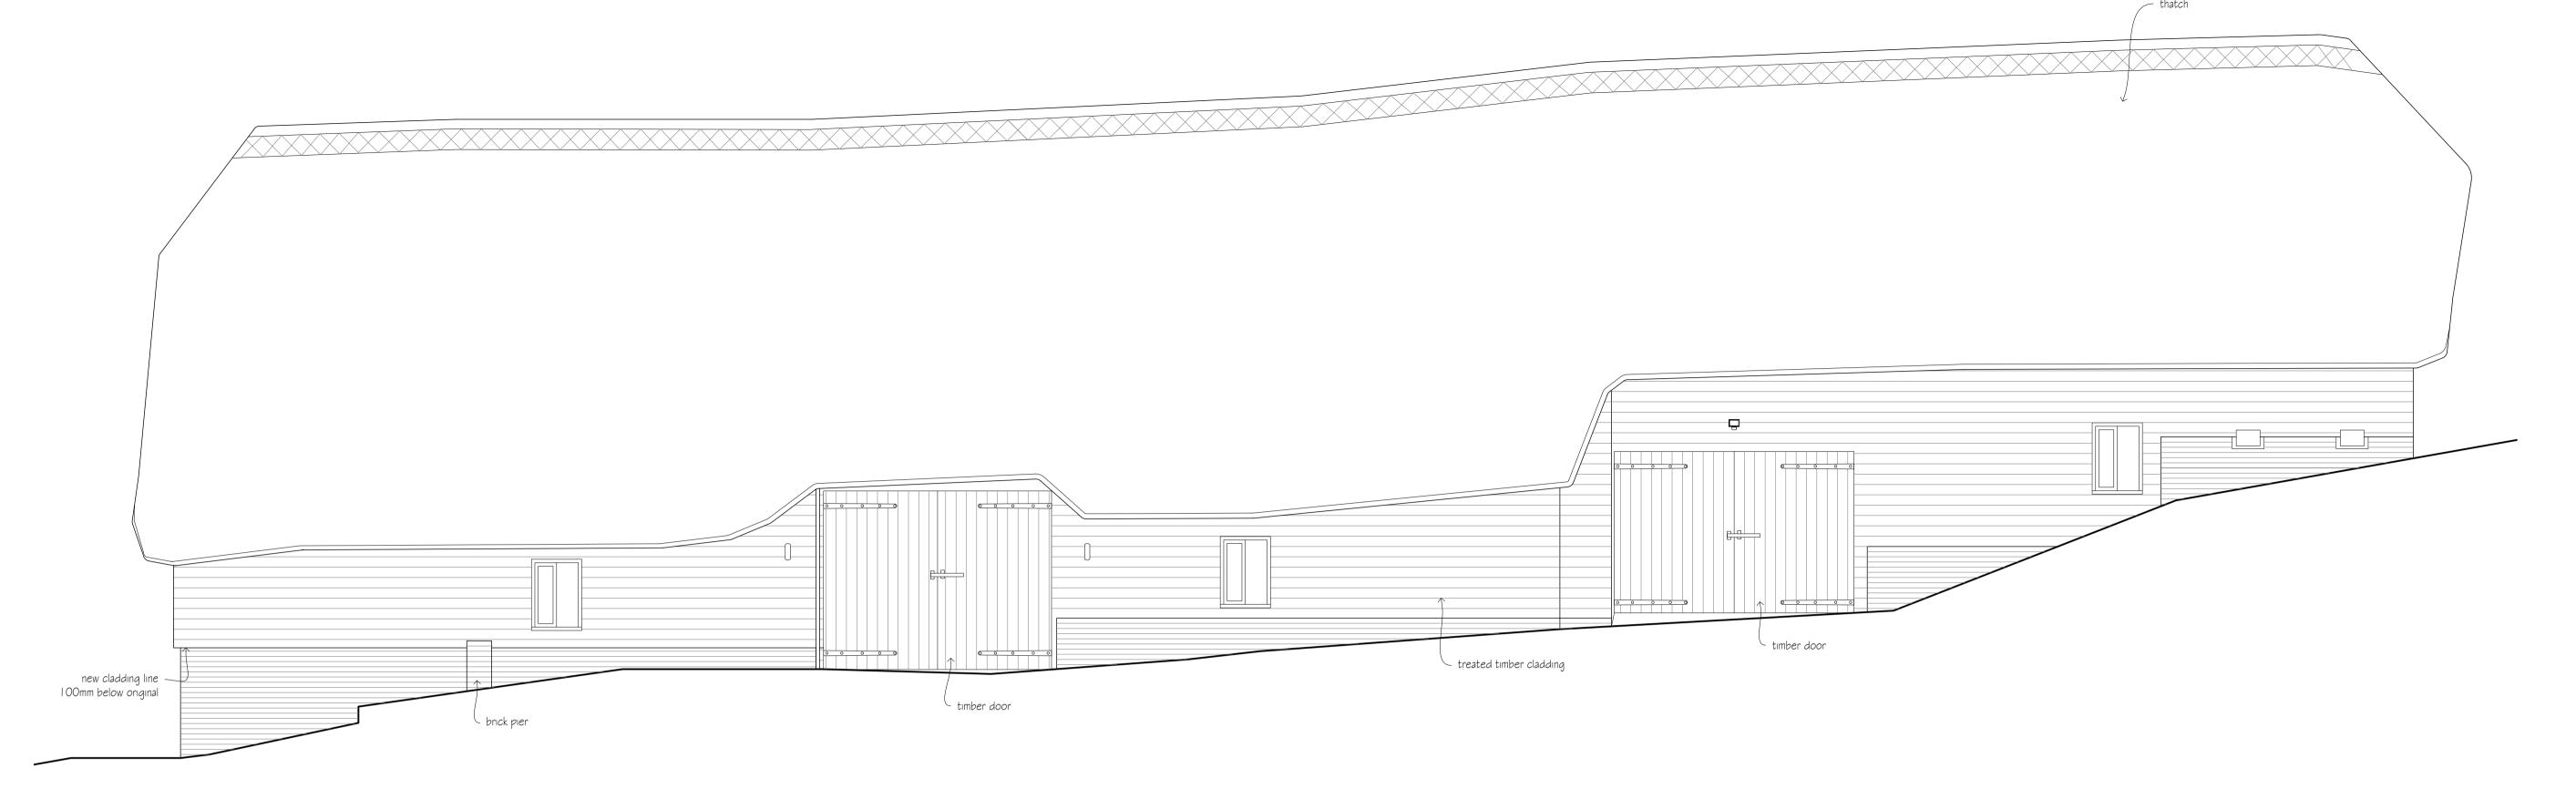

SOUTH-EAST ELEVATION

- existing opening to receive new window, existing shutters to be retained and modified to suit new external position treated timber cladding new cladding line
I 00mm below original courtyard wall connecting to main house brick pier

SOUTH-WEST ELEVATION 1:50

Contractors, Sub Contractors and Suppliers are to check all relevant dimensions and levels of site and buildings before commencing any shop drawings or building work.

This drawing is copyright and may not be reproduced in any part of form without the written consent of Fowler Architecture and