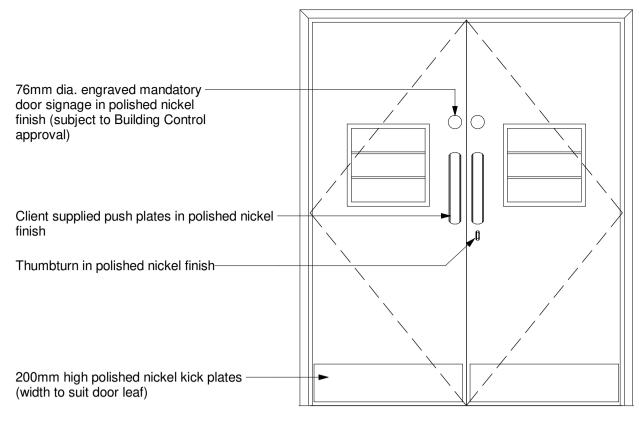

## HERITAGE DOORS TO AV ROOM (ENTRANCE FOYER)

C:\Users\Grant.Bramwell\Documents\07682-SPACE-ZZ-ZZ-M3-A-00-0001-2018\_Central\_grant.bramwell.rvt