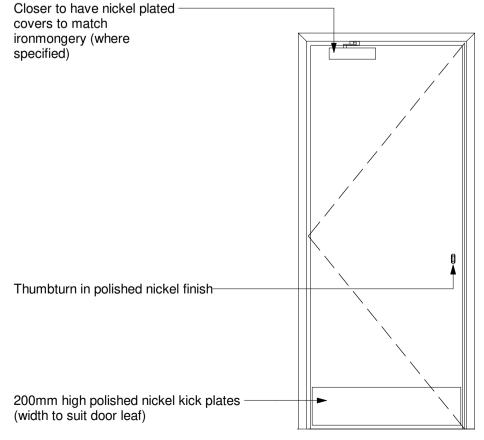

### HERITAGE DOORS TO STORES

# Closer to have nickel plated covers to match ironmongery (where specified)