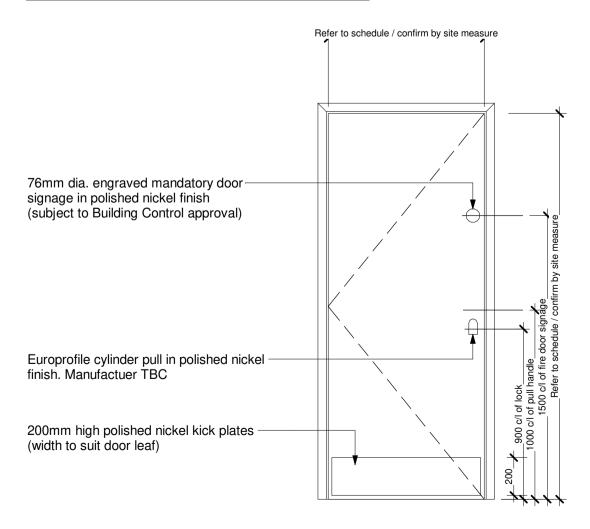

#### HERITAGE DOORS - DDA COMPLIANT WC's

| Revision | Description                        | Author | Checker | Date       |
|----------|------------------------------------|--------|---------|------------|
| P1       | First issue following site meeting | GB     | DC      | 06.10.2020 |
| C1       | FAWC doors added                   | GB     | DC      | 12.10.2020 |
| C2       | FAWC reference corrected           | GB     | DC      | 30.11.2020 |