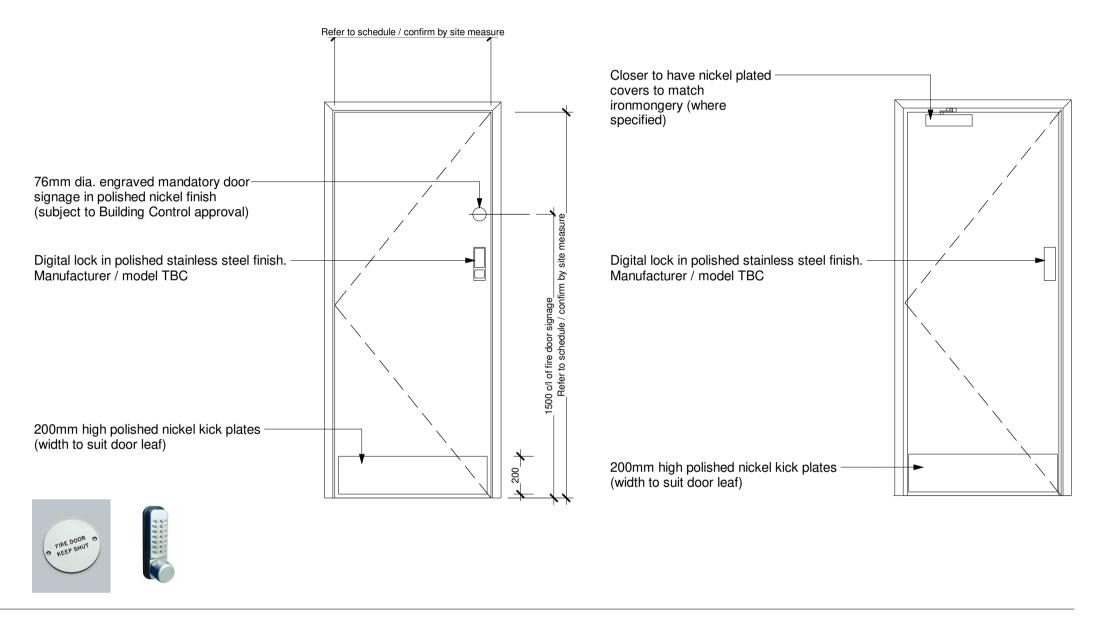

#### HERITAGE DOORS - CONTROLLED ACCESS

# Closer to have nickel plated covers to match ironmongery (where specified)