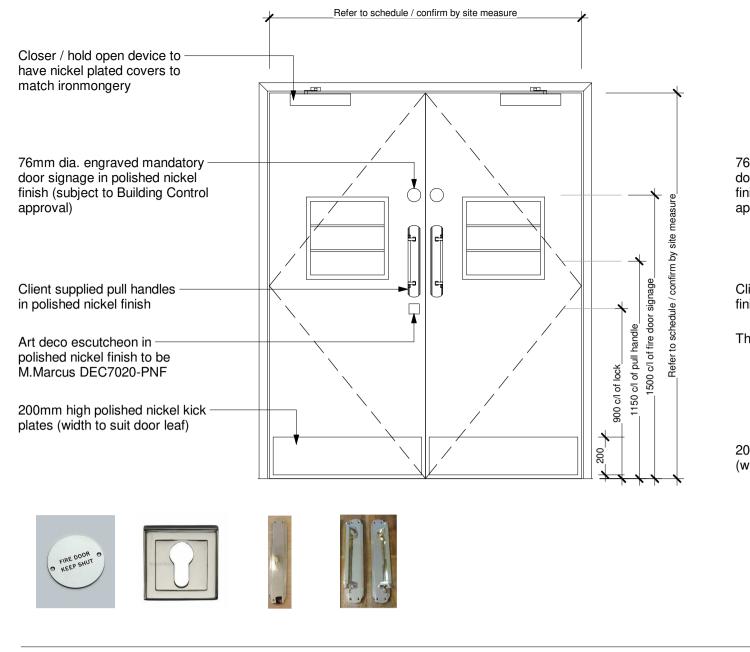

### HERITAGE DOORS TO STORES

# Closer to have nickel plated covers to match ironmongery (where specified)