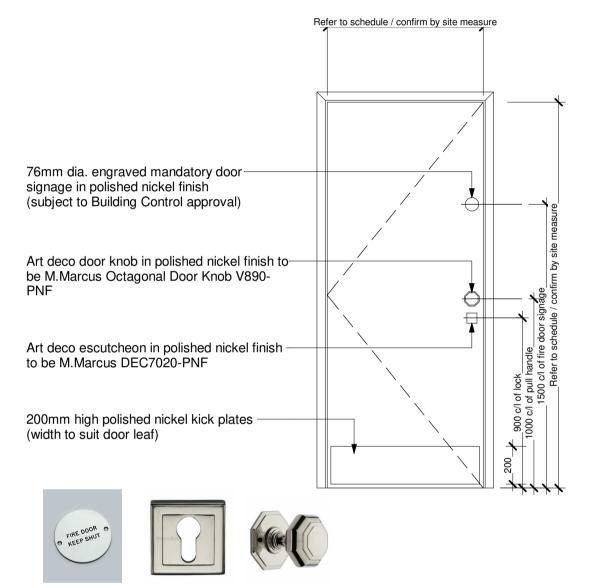

# HERITAGE DOORS





### HERITAGE DOORS TO STORES



# Closer to have nickel plated covers to match ironmongery (where specified)

## HERITAGE DOORS TO AV ROOM (ENTRANCE FOYER)







C:\Users\Grant.Bramwell\Documents\07682-SPACE-ZZ-ZZ-M3-A-00-0001-2018\_Central\_grant.bramwell.rvt



#### HERITAGE DOORS - CONTROLLED ACCESS



#### HERITAGE DOORS - DDA COMPLIANT WC's



| Revision | Description                        | Author | Checker | Date       |
|----------|------------------------------------|--------|---------|------------|
| P1       | First issue following site meeting | GB     | DC      | 06.10.2020 |
| C1       | FAWC doors added                   | GB     | DC      | 12.10.2020 |
| C2       | FAWC reference corrected           | GB     | DC      | 30.11.2020 |

# SPACE ARCHITECTS



| Project<br>STOCKTON GLOBE