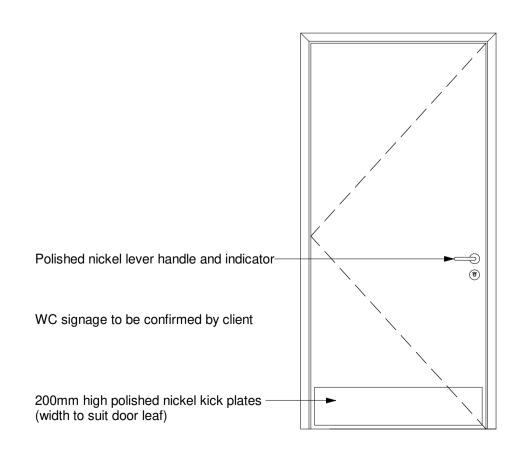

#### HERITAGE DOORS - DDA COMPLIANT WC's

| Revision | Description                        | Author | Checker | Date       |
|----------|------------------------------------|--------|---------|------------|
| P1       | First issue following site meeting | GB     | DC      | 06.10.2020 |
| C1       | FAWC doors added                   | GB     | DC      | 12.10.2020 |
| C2       | FAWC reference corrected           | GB     | DC      | 30.11.2020 |