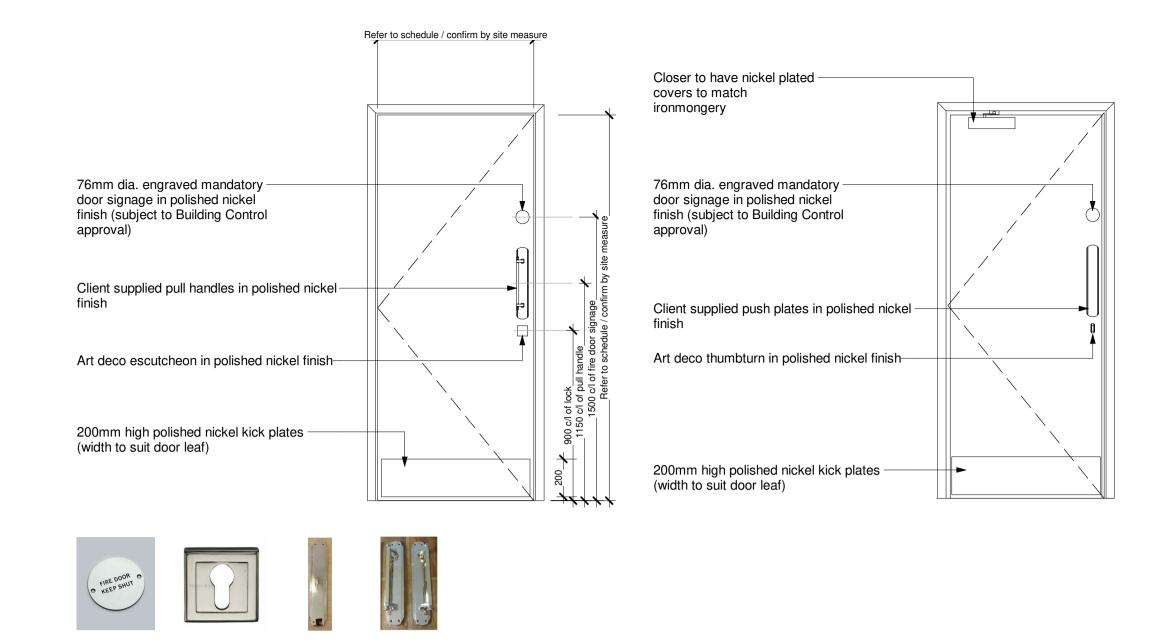

## HERITAGE DOORS TO AV ROOM (ENTRANCE FOYER)

C:\Users\Grant.Bramwell\Documents\07682-SPACE-ZZ-ZZ-M3-A-00-0001-2018\_Central\_grant.bramwell.rvt

# Closer to have nickel plated covers to match ironmongery (where specified)