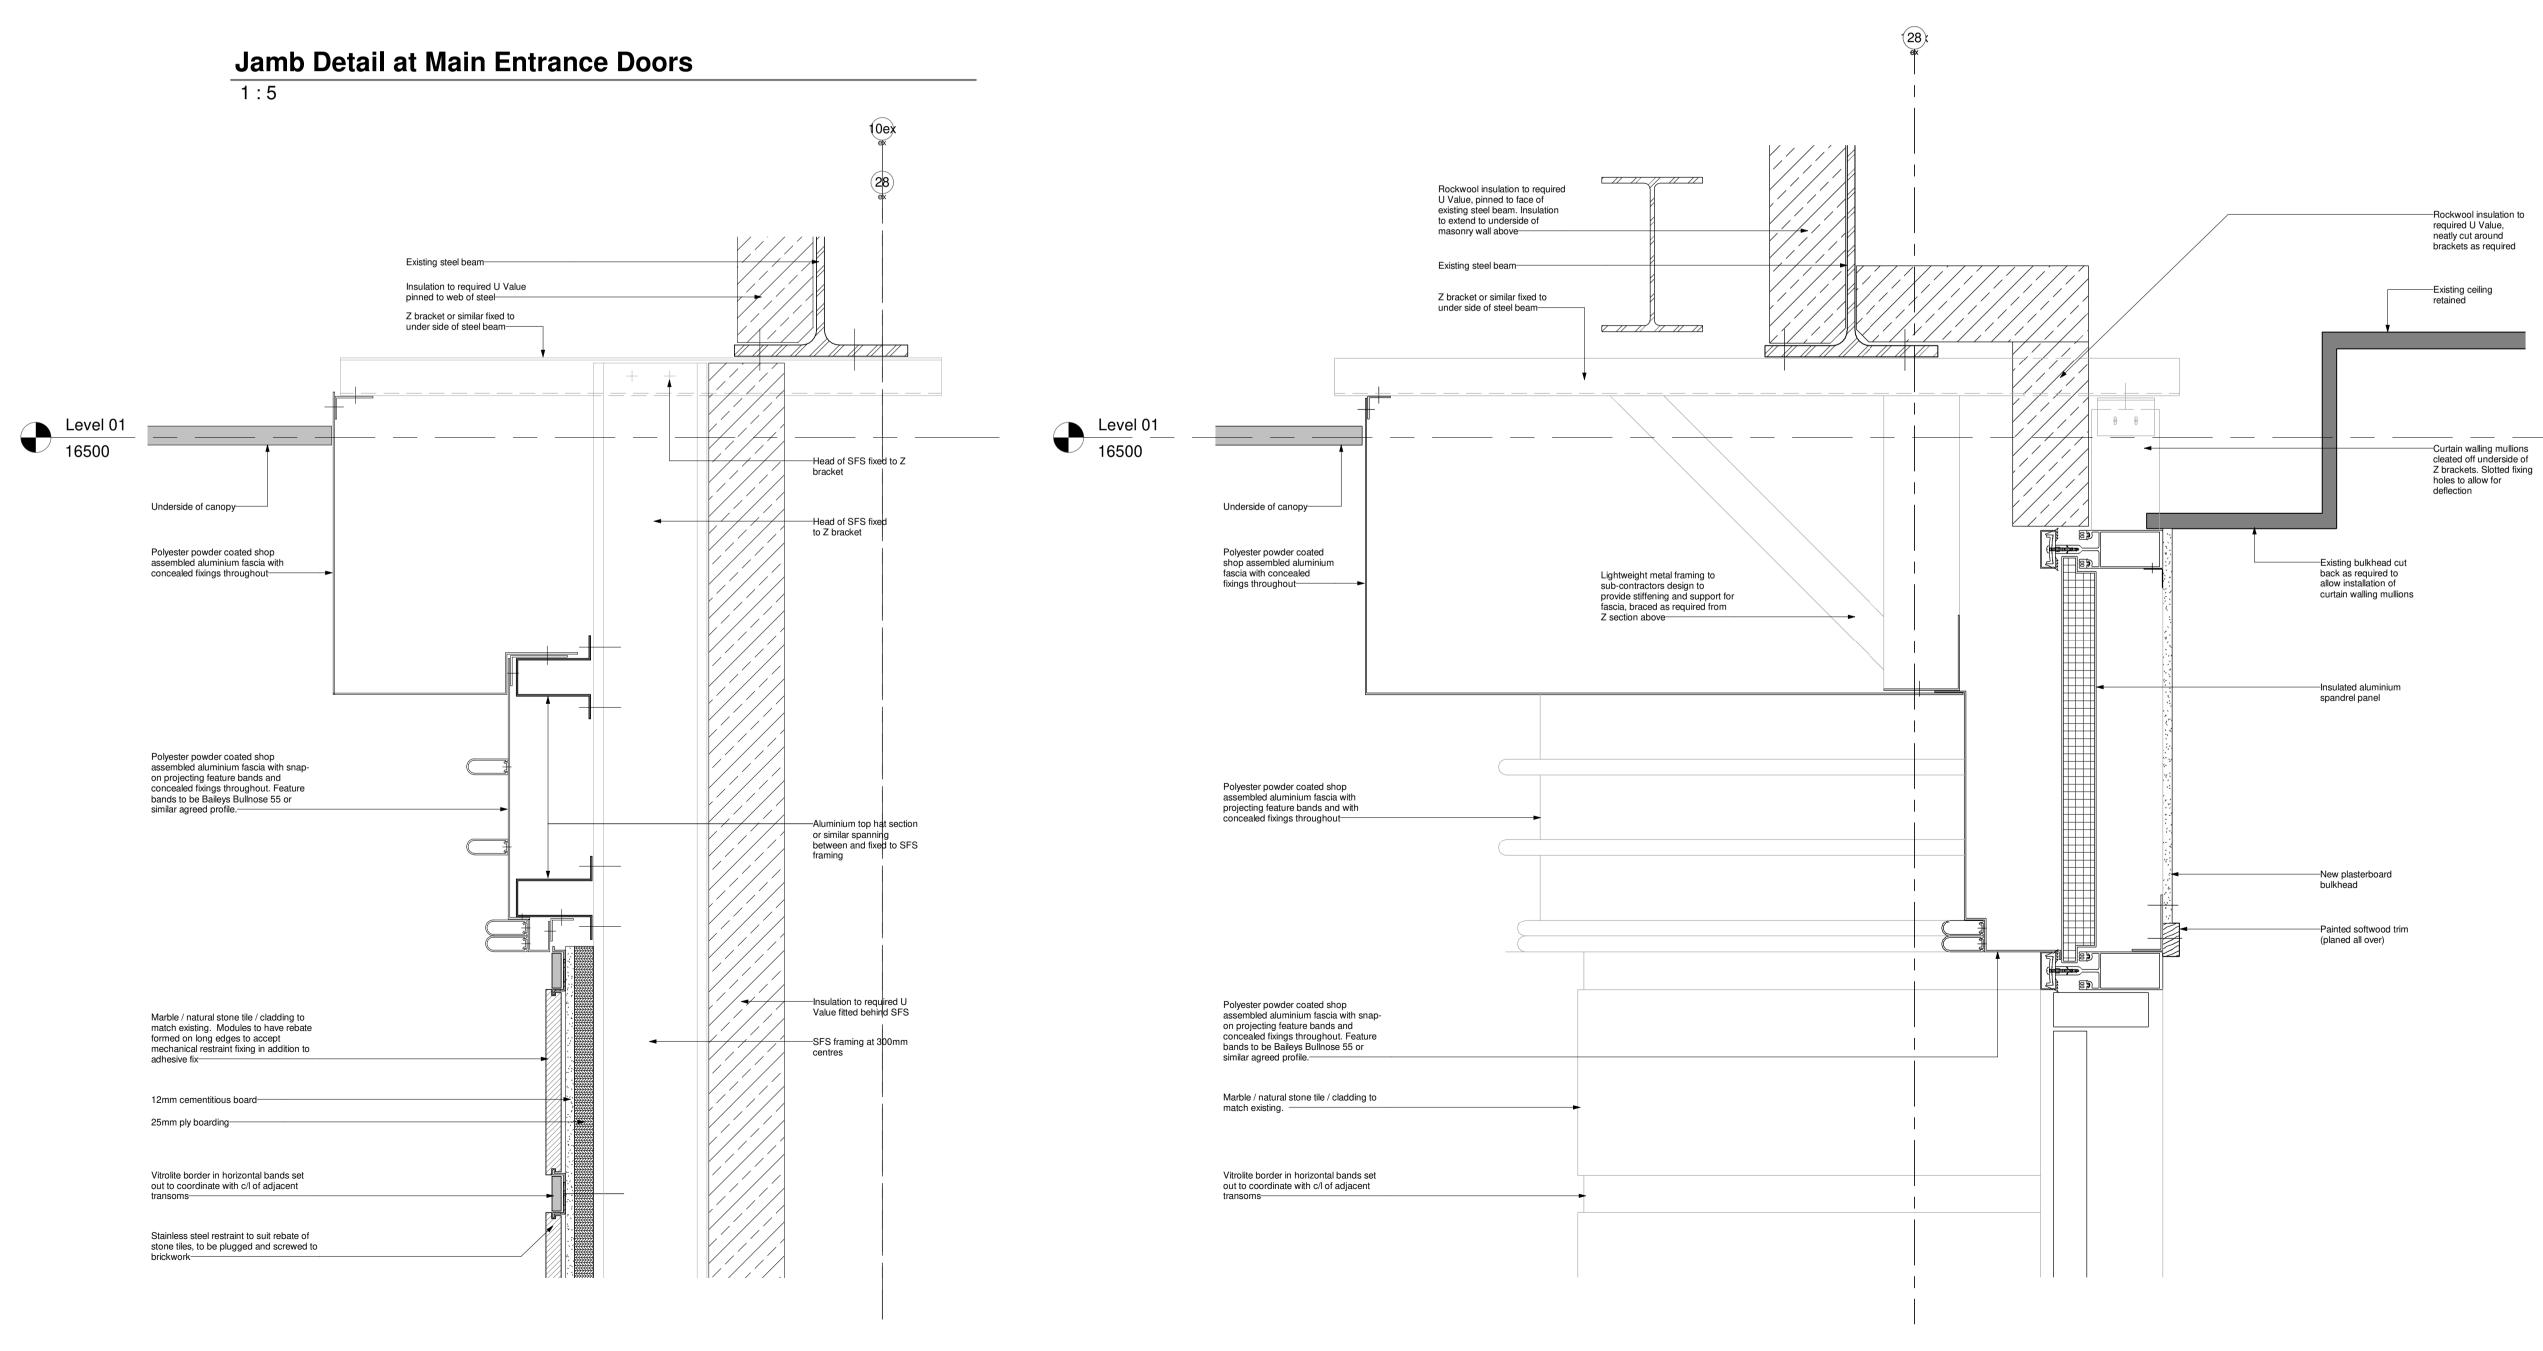

Detail thro' Head of Stone Cladding

C:\Revit Local Files\7682\07682-SPACE-ZZ-ZZ-M3-A-00-0001-2018-DOS LOCAL.rvt

1:5

**Detail thro' Head of Main Entrance Doors**