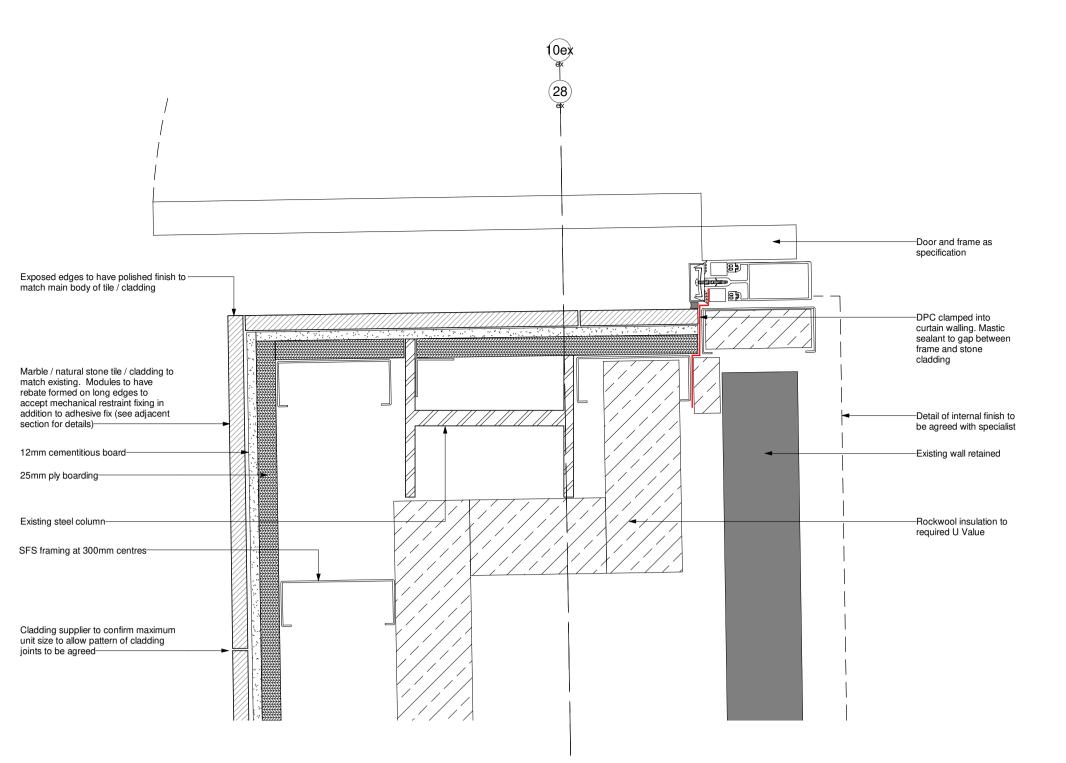

Detail thro' Head of Stone Cladding

C:\Revit Local Files\7682\07682-SPACE-ZZ-ZZ-M3-A-00-0001-2018-DOS LOCAL.rvt

1:5

**Detail thro' Head of Main Entrance Doors**