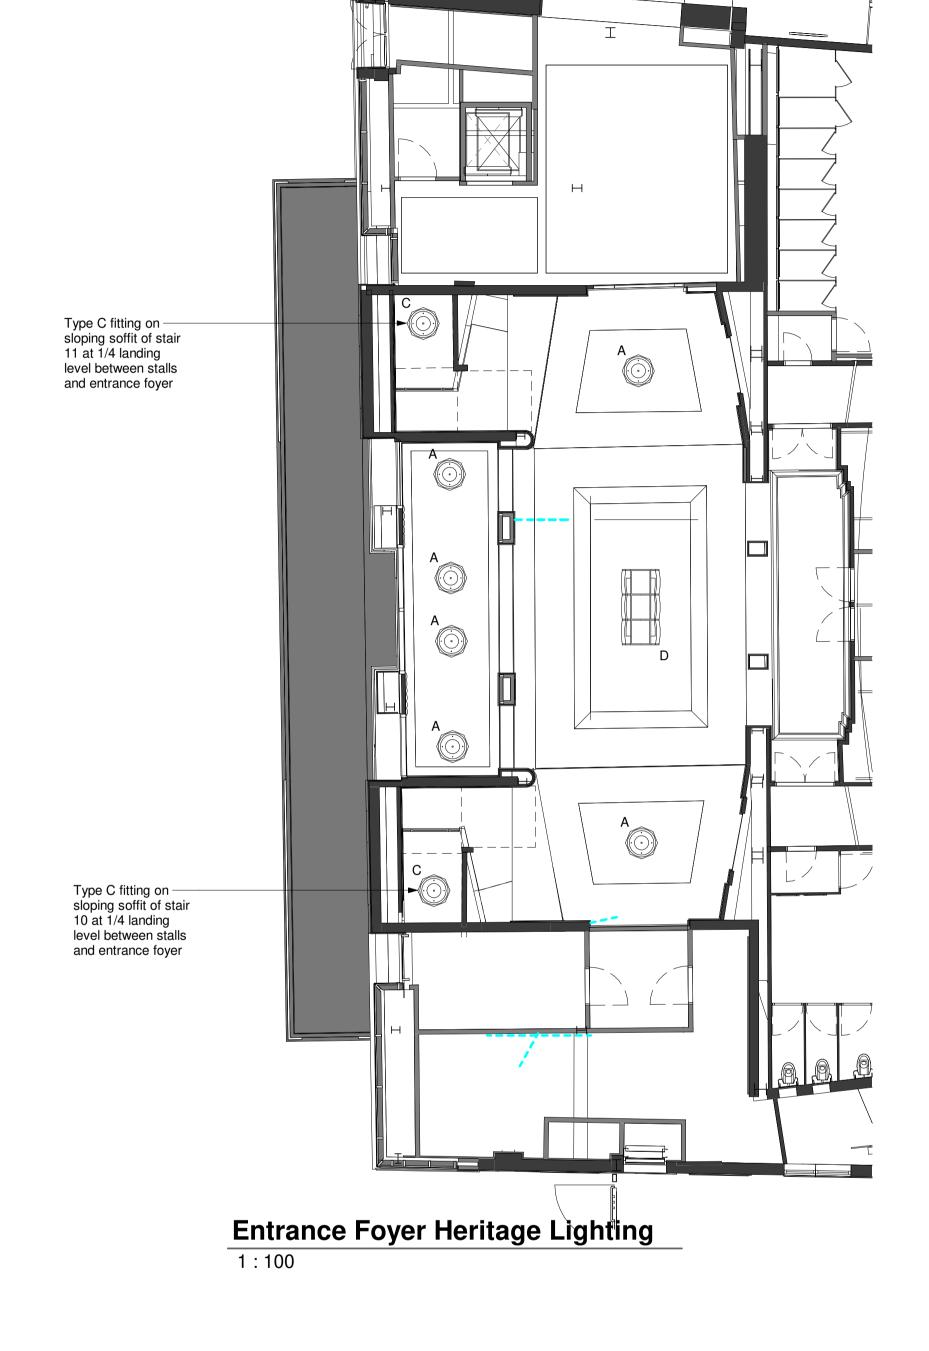

 GB
 DC
 25.03.2020

P1 First Issue
P2 Location of Type C fittings clarified
P3 Type A fittings omitted for upper circle in line with VE51
P4 Drawing corrected to align with VE51
P5 Type D fitting increased in size by 25%, subject to review and confirmation by SBC
C1 Issued for construction