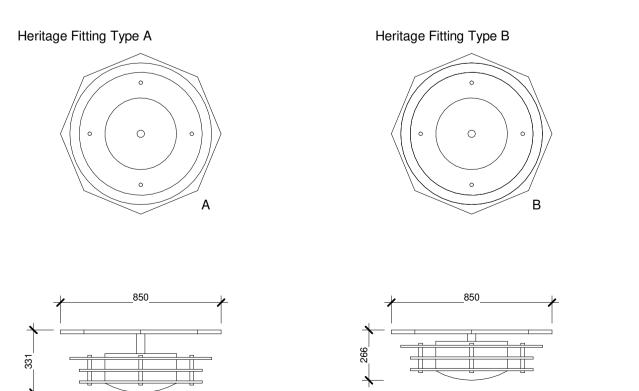

## **Heritage Light Fitting types**

1:20

Heritage Fitting Type F

 Author
 Checker
 Date

 GB
 DC
 29.01.2019

 GB
 DC
 30.01.2019

 GB
 DC
 05.03.2020

 GB
 DC
 06.03.2020