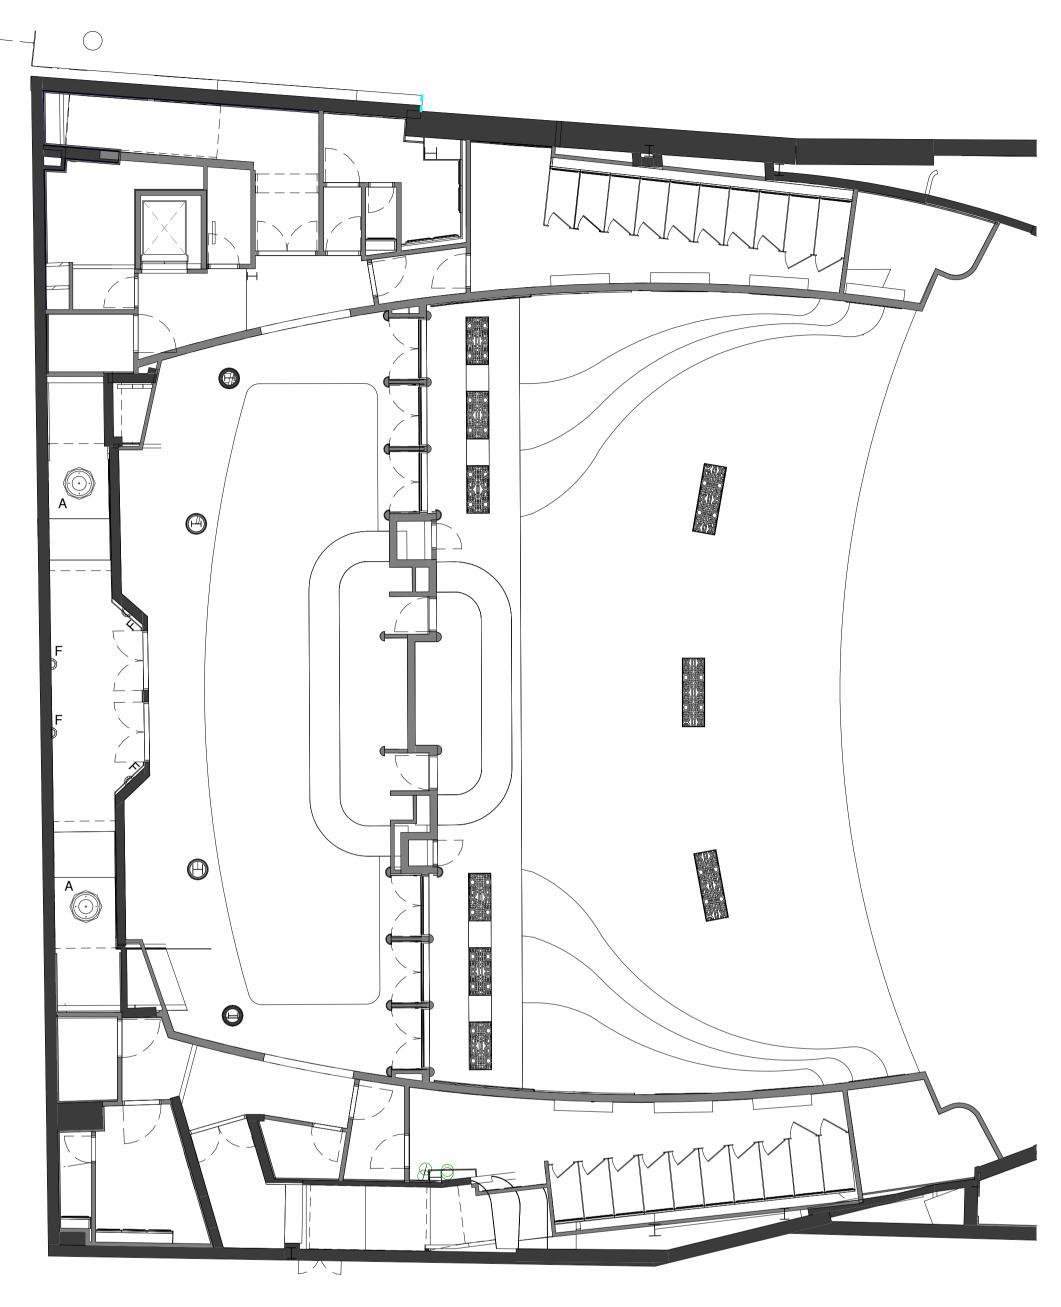

Heritage Fitting Type C



Stalls Level Heritage Lighting

1:100



## **Heritage Light Fitting types**

1:20



Heritage Fitting Type F









 Author
 Checker
 Date

 GB
 DC
 29.01.2019

 GB
 DC
 30.01.2019

 GB
 DC
 05.03.2020

 GB
 DC
 06.03.2020

 GB
 DC
 25.03.2020

P1 First Issue
P2 Location of Type C fittings clarified
P3 Type A fittings omitted for upper circle in line with VE51
P4 Drawing corrected to align with VE51
P5 Type D fitting increased in size by 25%, subject to review and confirmation by SBC
C1 Issued for construction

| Project         |                                       |             |          |              |
|-----------------|---------------------------------------|-------------|----------|--------------|
| STOCKTO         | ON GLOBE