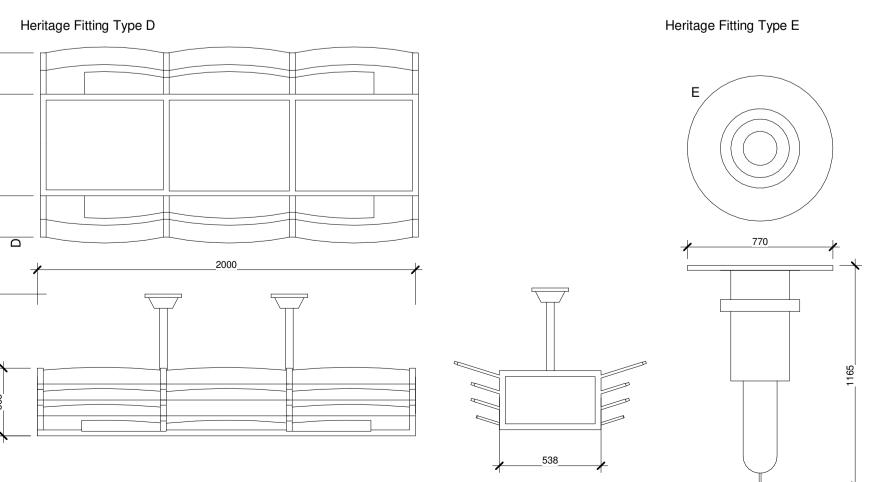

## **Heritage Light Fitting types**

1:20

Heritage Fitting Type F

 Author
 Checker
 Date

 GB
 DC
 29.01.2019

 GB
 DC
 30.01.2019

 GB
 DC
 05.03.2020

 GB
 DC
 06.03.2020

 GB
 DC
 25.03.2020

P1 First Issue
P2 Location of Type C fittings clarified
P3 Type A fittings omitted for upper circle in line with VE51
P4 Drawing corrected to align with VE51
P5 Type D fitting increased in size by 25%, subject to review and confirmation by SBC
C1 Issued for construction