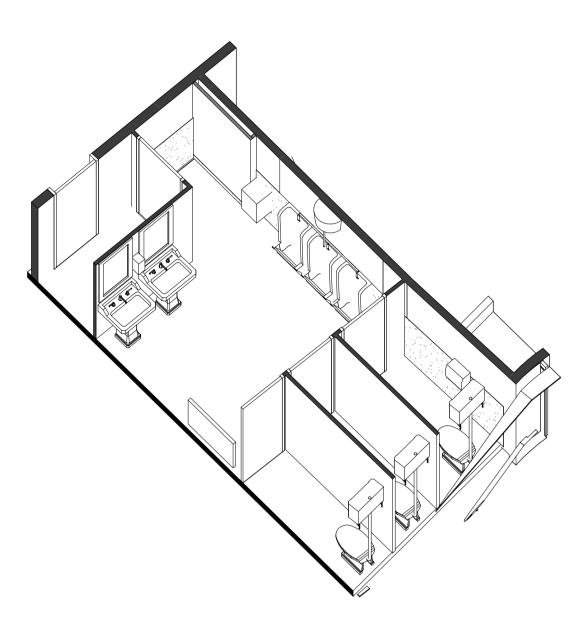

# 3D View - Male WC (Heritage)

### GENERAL NOTES:

Tiling setting out is indicative only and is to be agreed when works commence on site.

Where walls to rear of urinals and WCs are shown tiled access panels are to be incorporated into the tiled panels to allow maintenance access to all fittings.

Movement joints to be incorporated into all tiled areas in accordance with relevant British Standards.

This drawing is Copyright - Check all dimensions on site - Inform originator of any discrepancies - Work to figured dimensions only - Do not scale