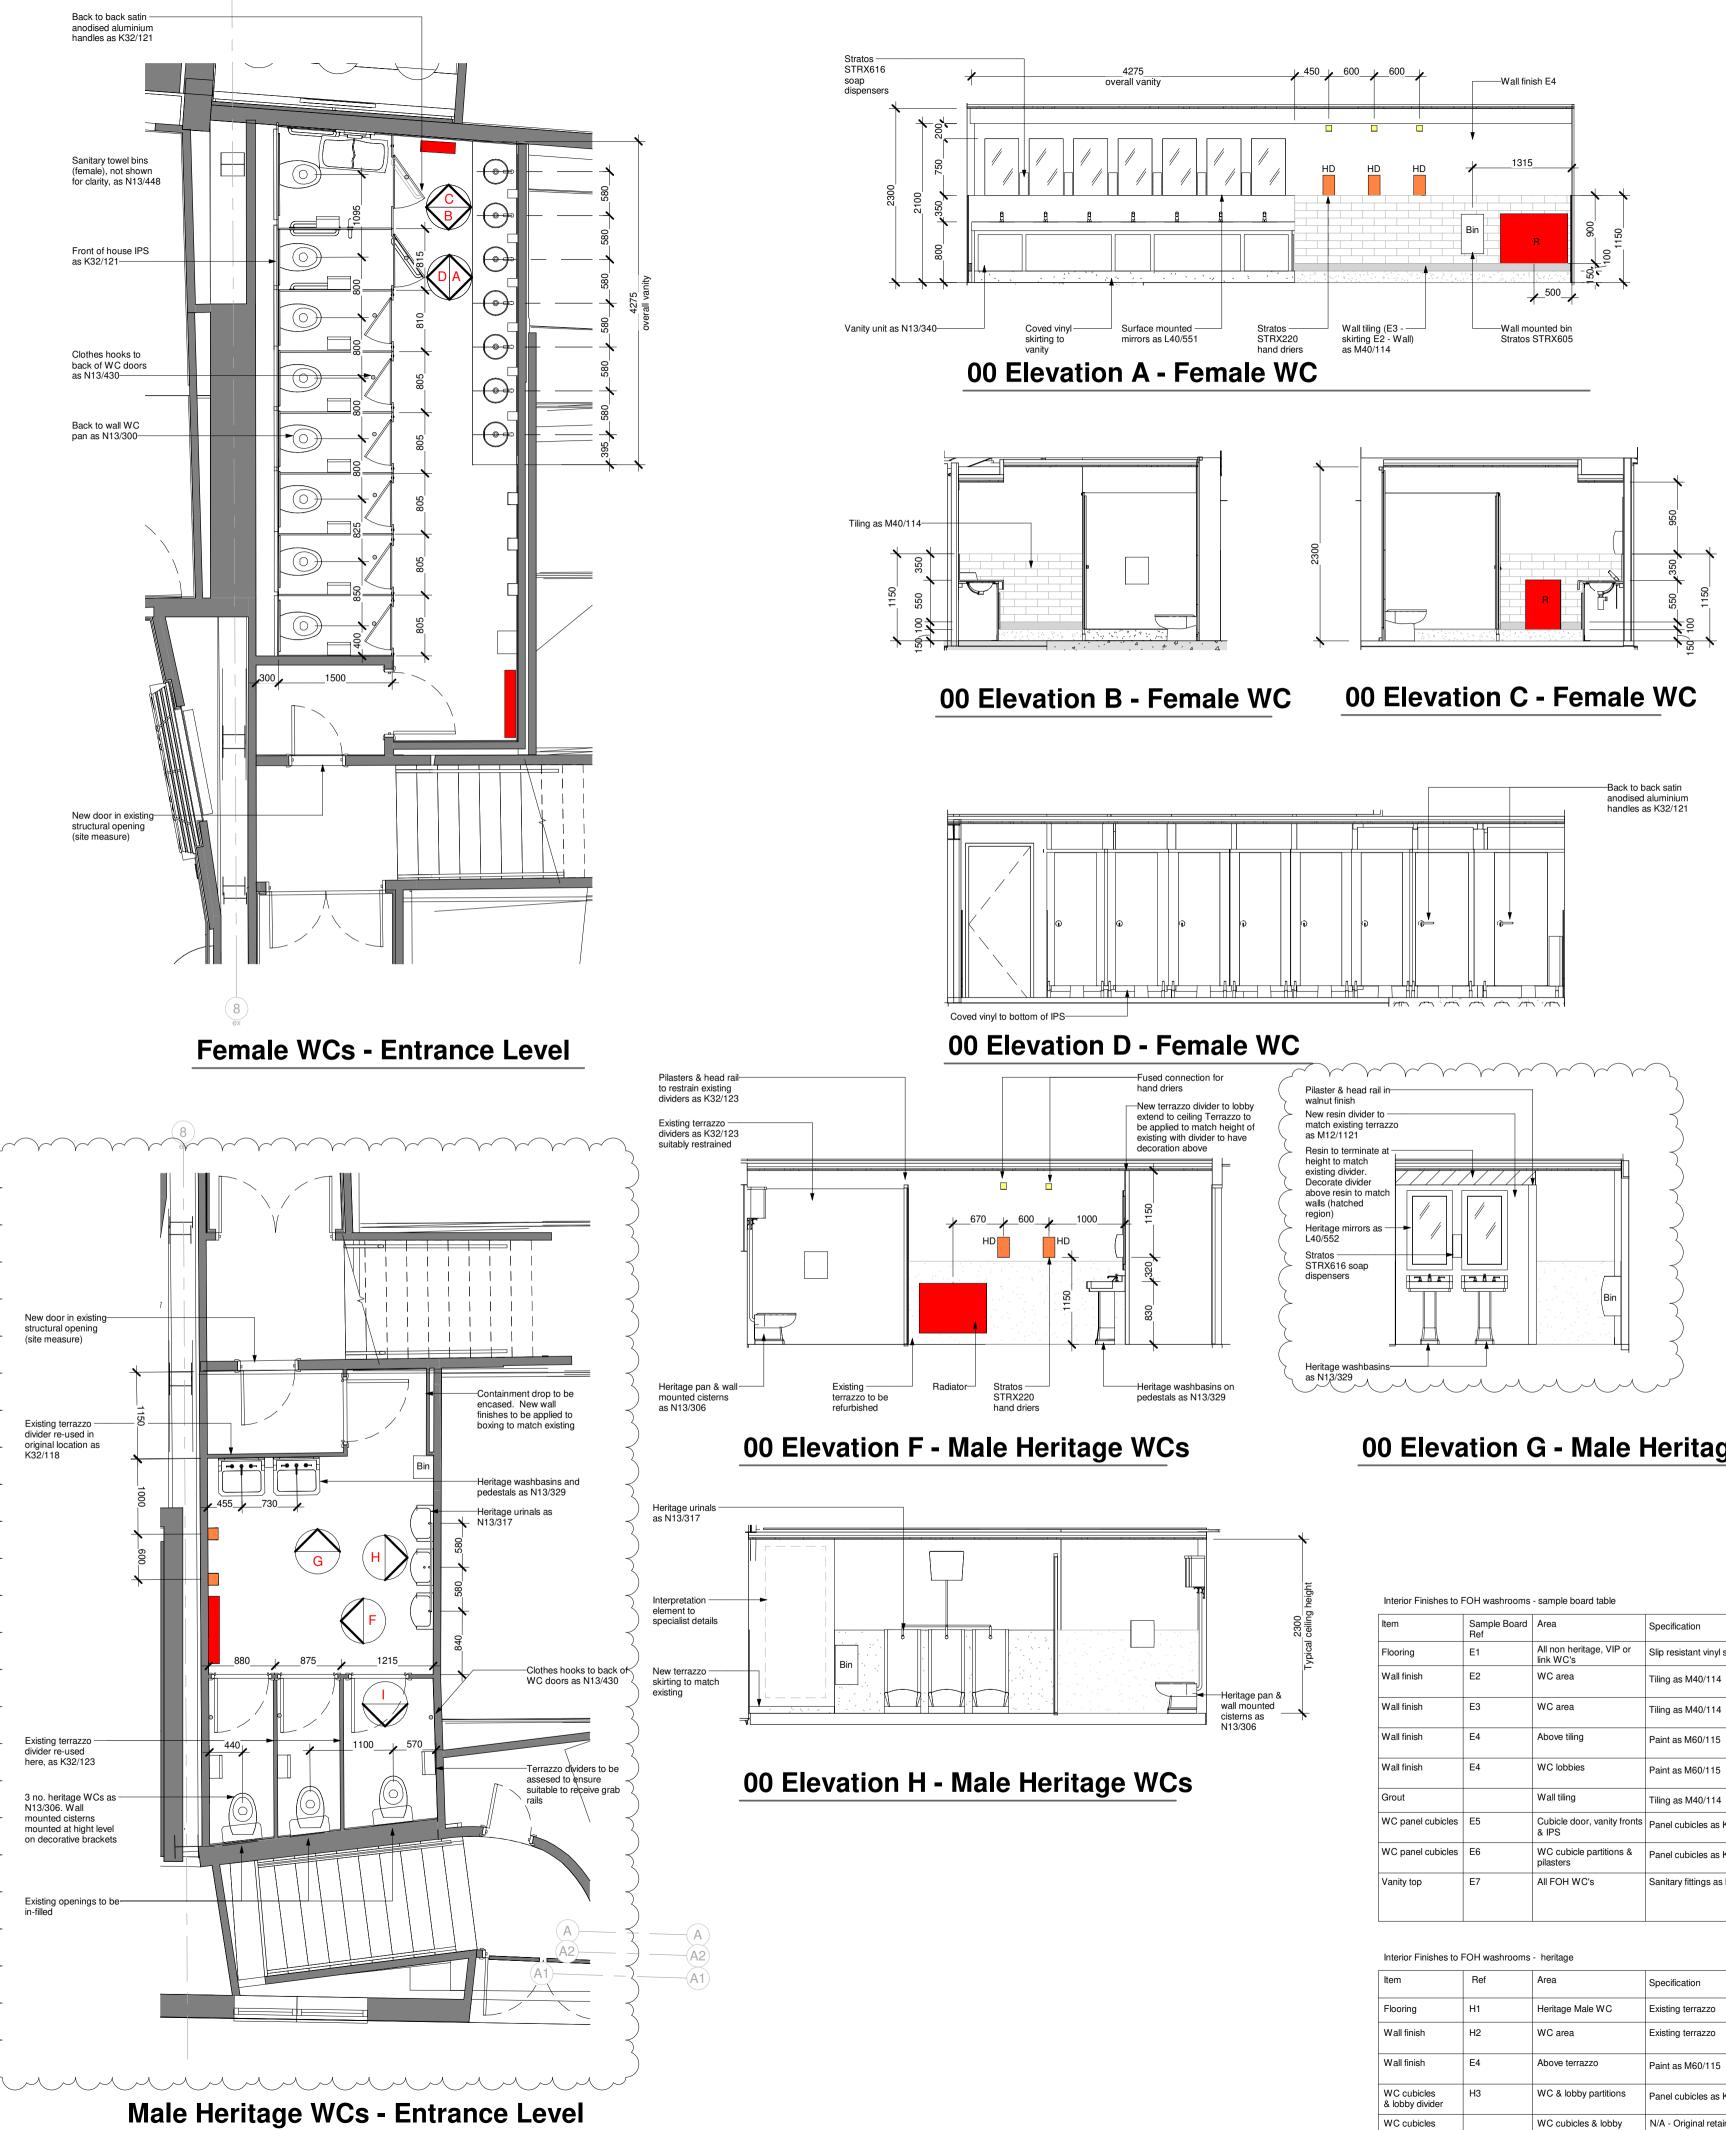

00 Elevation G - Male Heritage WCs

**3D View - Female WC - Vanity Units** 

Section thro' Vanity Unit