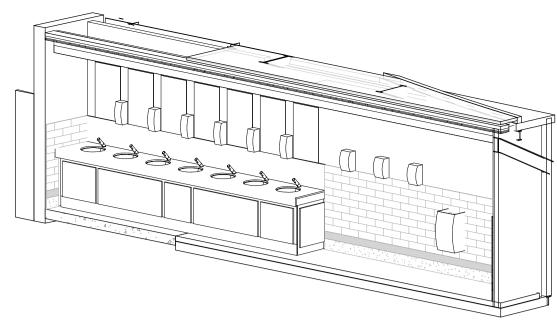

00 Elevation G - Male Heritage WCs

**3D View - Female WC - Vanity Units** 

Section thro' Vanity Unit