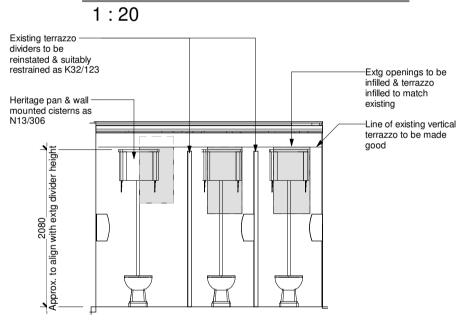

00 Elevation G - Male Heritage WCs



**3D View - Female WC - Vanity Units** 



Section thro' Vanity Unit



## 00 Elevation I - Male Heritage WCs

| ltem              | Sample Board<br>Ref | Area                                 | Specification                         | Product                            | Colour / ref.                  | Approved by ATG / SBC / Theatresearch / Conservation Officer | Notes                               |
|-------------------|---------------------|--------------------------------------|---------------------------------------|------------------------------------|--------------------------------|--------------------------------------------------------------|-------------------------------------|
| Flooring          | E1                  | All non heritage, VIP or link WC's   | Slip resistant vinyl sheet M50/51     | Gerflor Taralay Impression Control | 0543 Cement