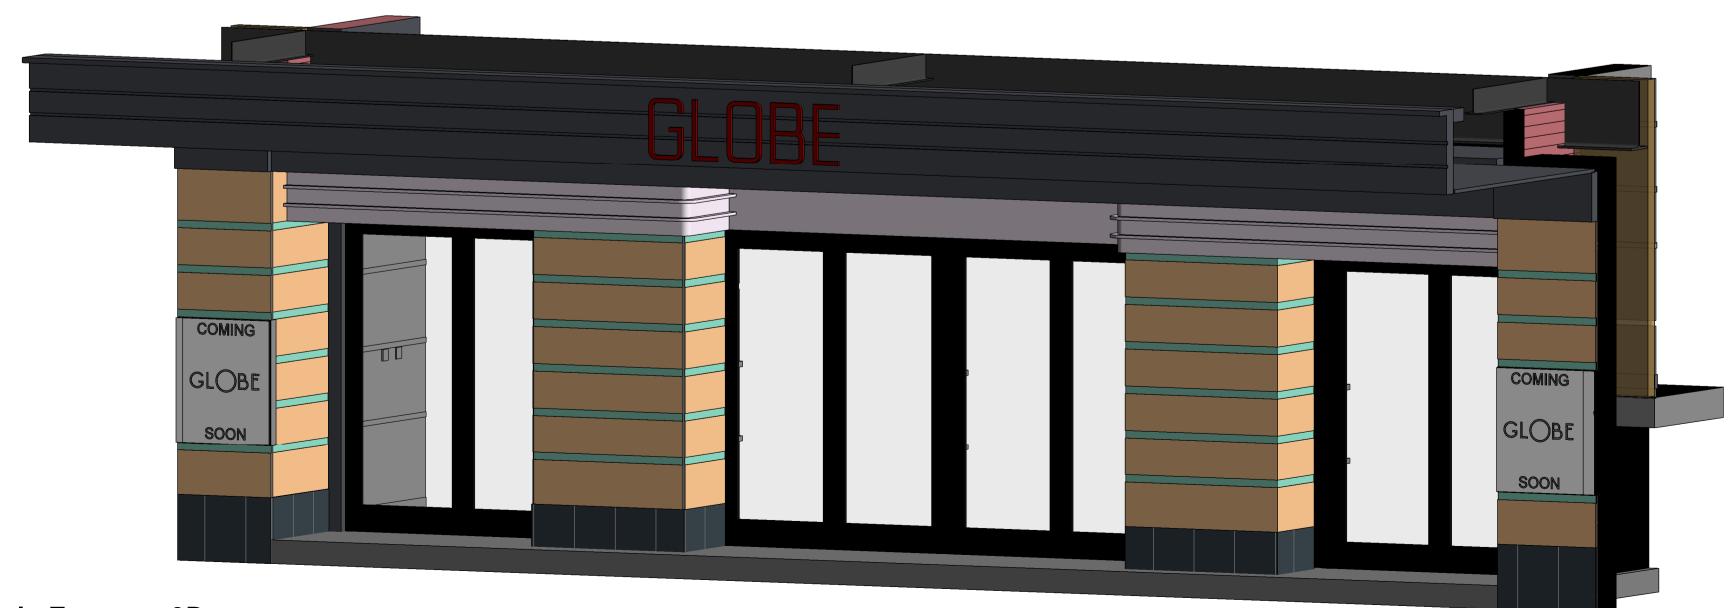

## Globe Main Entrance Internal Elevation

1:20

**Globe Main Entrance 3D** 

C:\LocalRVT\2018\07682-SPACE-ZZ-ZZ-M3-A-00-0001-2018\_Local\_GBR.rvt

| Revisio | Description              | Author | Checker | Date       |
|---------|--------------------------|--------|---------|------------|
| P1      | First Issue              | SPE    | DC      | 25.10.2018 |
| P2      | Design development issue | GB     | DC      | 09.11.2018 |
| C1      | Issued for Construction  | GB     | DC      | 19.12.2019 |

Doors as H11 and to be installed strictly in accordance to manufacturers details by specialist sub-contractor.
Ensure site dimensions and levels are taken and checked prior to fabrication.
Check that existing wall is suitable to receive new door system.
All RAL 7024