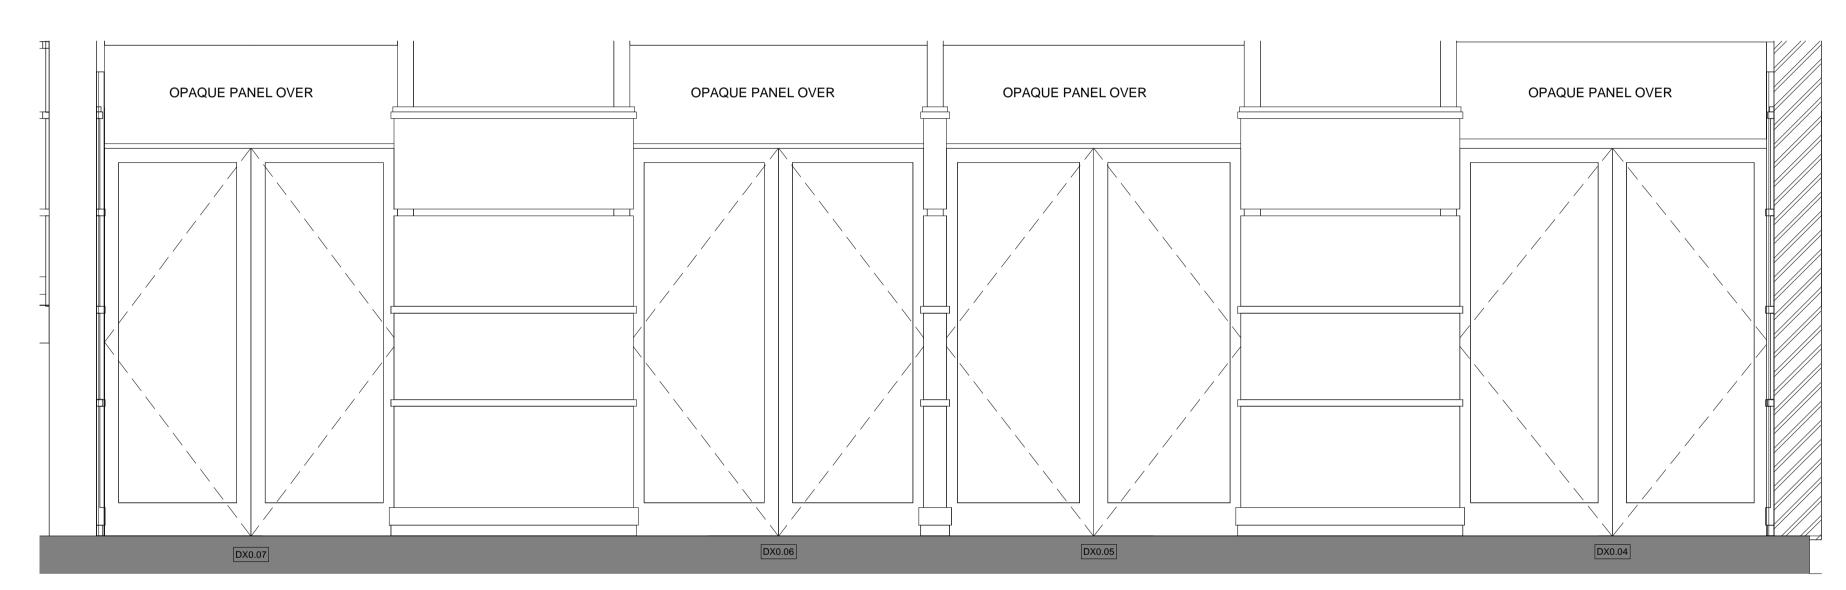

## Globe Main Entrance Internal Elevation

1:20

**Globe Main Entrance 3D** 

C:\LocalRVT\2018\07682-SPACE-ZZ-ZZ-M3-A-00-0001-2018\_Local\_GBR.rvt

| Revisio | Description              | Author | Checker | Date       |
|---------|--------------------------|--------|---------|------------|
| P1      | First Issue              | SPE    | DC      | 25.10.2018 |
| P2      | Design development issue | GB     | DC      | 09.11.2018 |
| C1      | Issued for Construction  | GB     | DC      | 19.12.2019 |