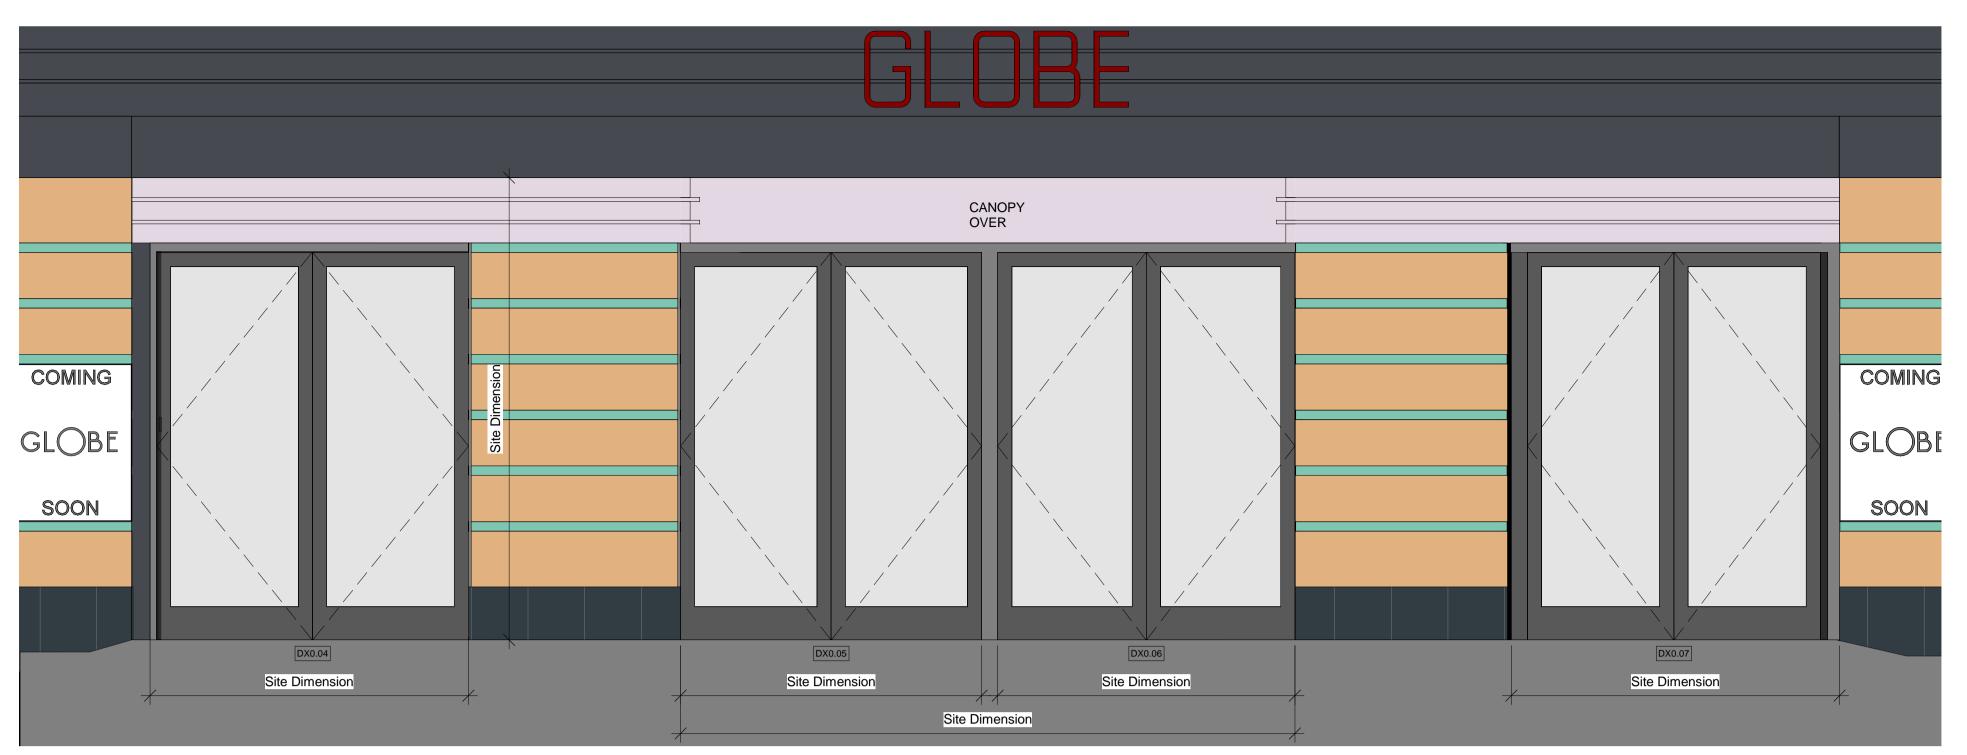

## Globe Main Entrance External Elevation

1:20

Doors as H11 and to be installed strictly in accordance to manufacturers details by specialist sub-contractor.
Ensure site dimensions and levels are taken and checked prior to fabrication.
Check that existing wall is suitable to receive new door system.
All RAL 7024