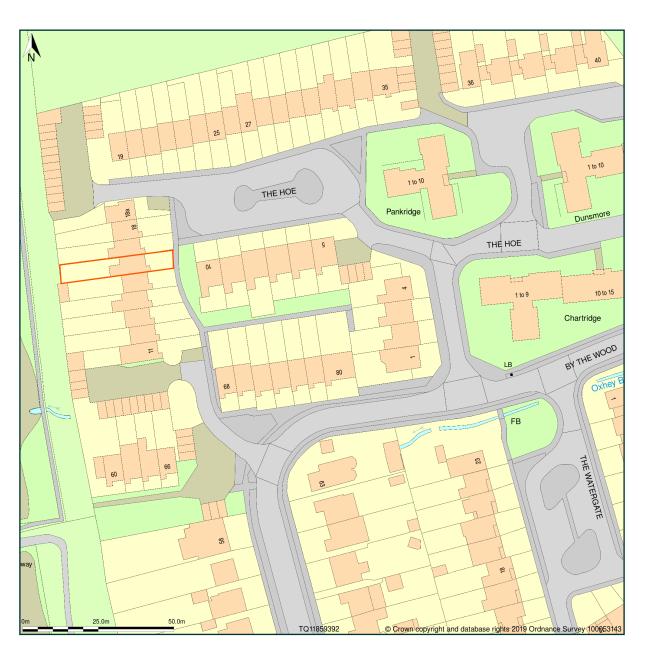

## 16, The Hoe, Carpenders Park, Hertfordshire, WD19 5AY

Site Plan shows area bounded by: 511759.38, 193822.27 511959.38, 194022.27 (at a scale of 1:1250), OSGridRef: TQ11859392. The representation of a road, track or path is no evidence of a right of way. The representation of features as lines is no evidence of a property boundary.