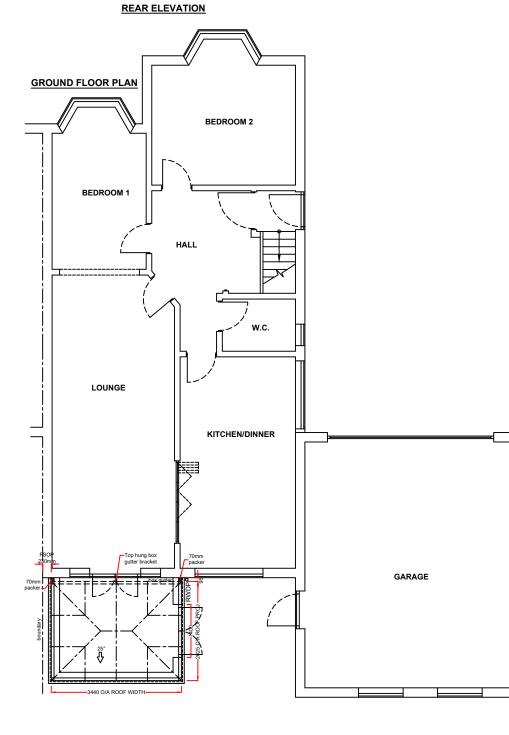

Existing physical barrier to remain

These drawings are the property of Anglian Home Improvements and must not be used, distributed, loaned or copied without the express permission of Anglian Home Improvements. All dimensions are in millimetres (mm) unless noted otherwise. Do not use for base laying purposes Produced on A3 paper