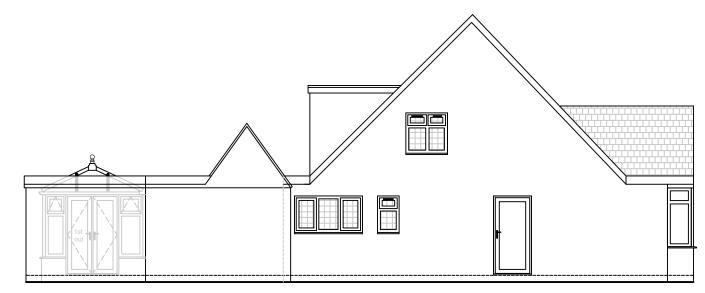

Overall double door walk-through 1182mm, primary door walk-through 556mm. These are approximate sizes.

LEFT HAND SIDE ELEVATION

Notes: Any drawings or plans depicted make no allowance for the provision of any tie bars within the roof of the proposed Living space. This can only be determined once the roof is put into manufacture.