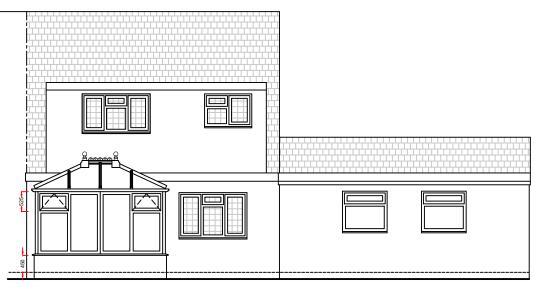

Overall double door walk-through 1182mm, primary door walk-through 556mm. These are approximate sizes.

LEFT HAND SIDE ELEVATION

Notes: Any drawings or plans depicted make no allowance for the provision of any tie bars within the roof of the proposed Living space. This can only be determined once the roof is put into manufacture.

## Product Specification: Roof: Roof Type: Aluminium Rafter with PVCu Capping Roof Glazing: Solaroof Glass Obscure Glass: N\A Roof external colour: WHITE Roof Internal colour: WHITE

Frames/Doors: Frame type: High Impact PVCu Mainframe External Colour : WHITE Internal Colour : WHITE