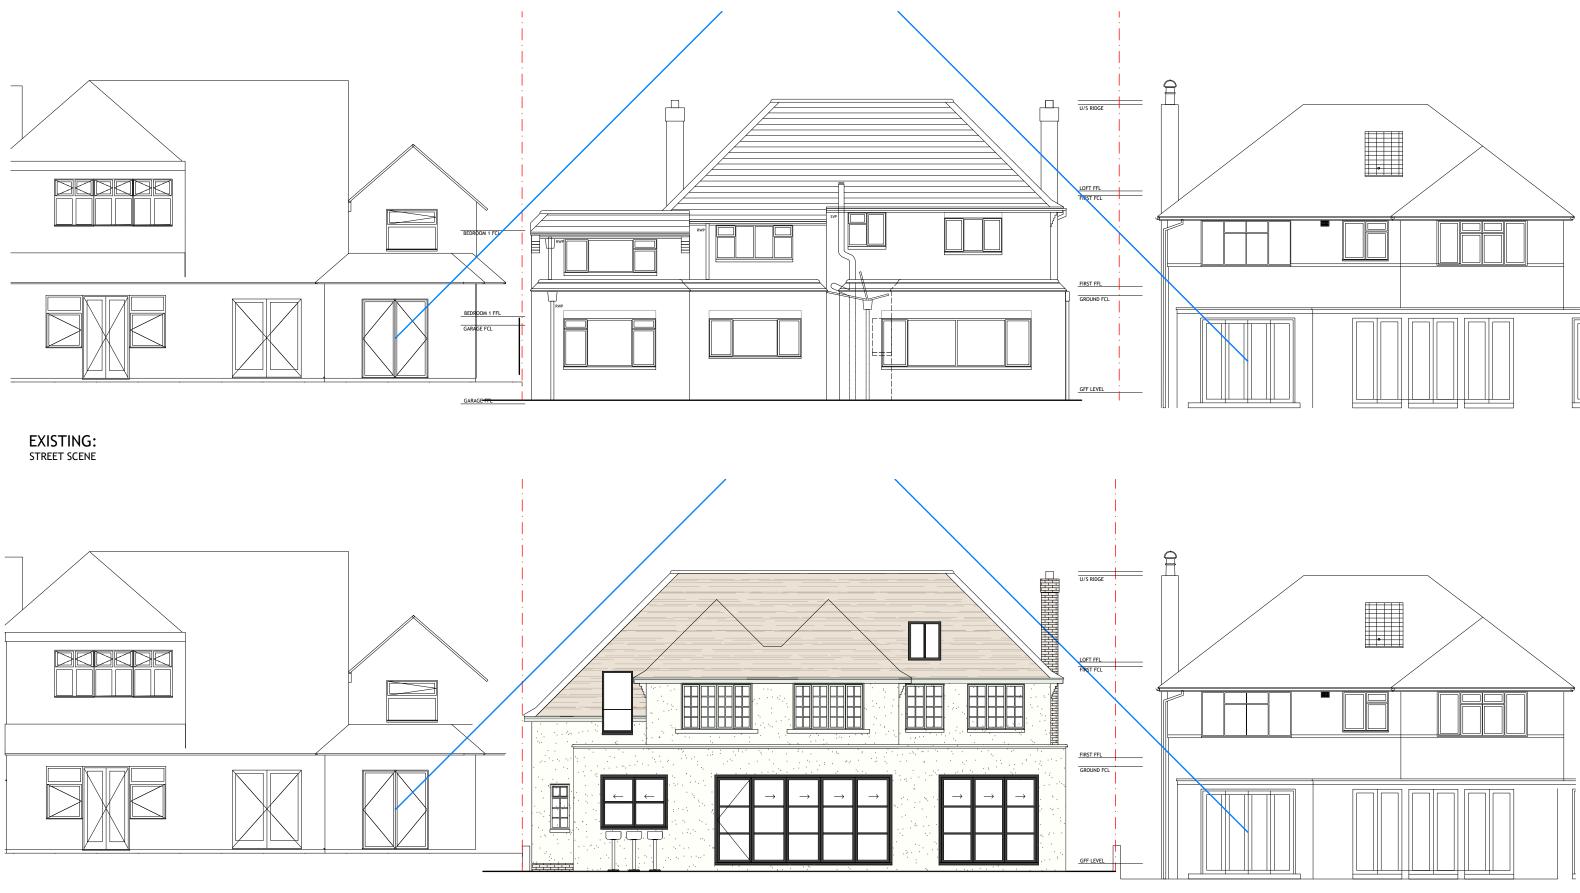

## PROPOSED:

## STREET SCENE

| Scale bar:<br>0<br>SCALE (m)<br>1:100 | 2 4 | 6 | 1 | 8 |  | 10 | lssue:<br>REV -<br>REV A | ISSUE FOR PLANNING<br>AMENDMENTS TO DOOR CONFIGURATION | DECEMBER 2019<br>MARCH 2021 | Project:<br>77 BLACKETTS WOOD DRIVE,<br>CHORLEYWOOD, RICKMANSWORTH W<br>Drawing:<br>EXISTING + PROPOSED:<br>REAR CONTEXT ELEVATIONS |
|---------------------------------------|-----|---|---|---|--|----|--------------------------|--------------------------------------------------------|-----------------------------|-------------------------------------------------------------------------------------------------------------------------------------|
|---------------------------------------|-----|---|---|---|--|----|--------------------------|--------------------------------------------------------|-----------------------------|-------------------------------------------------------------------------------------------------------------------------------------|