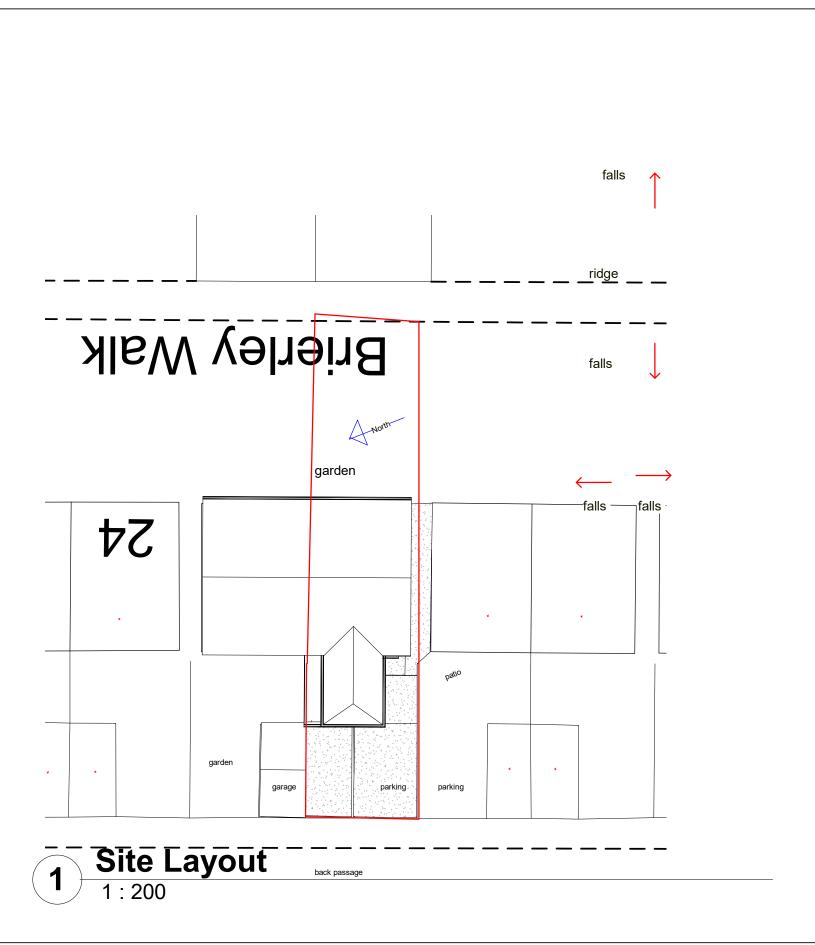

|   | PROJECT Proposed Single storey |  |  |  |  |  |
|---|--------------------------------|--|--|--|--|--|
|   | Extensions at 28 Brierley Walk |  |  |  |  |  |
|   |                                |  |  |  |  |  |
| _ | SHEET                          |  |  |  |  |  |
|   | Proposed Roof plan             |  |  |  |  |  |

| Mr Shah    |                |            |     |  |  |  |
|------------|----------------|------------|-----|--|--|--|
| Date       | Project number | Scale (@ A | 3)  |  |  |  |
| July 2020  | 168            | 1:200      |     |  |  |  |
| Drawn by   | DRWAING NUMBER |            | REV |  |  |  |
| Author     |                |            |     |  |  |  |
| Checked by | 151 B          |            |     |  |  |  |
| Checker    | -              |            |     |  |  |  |