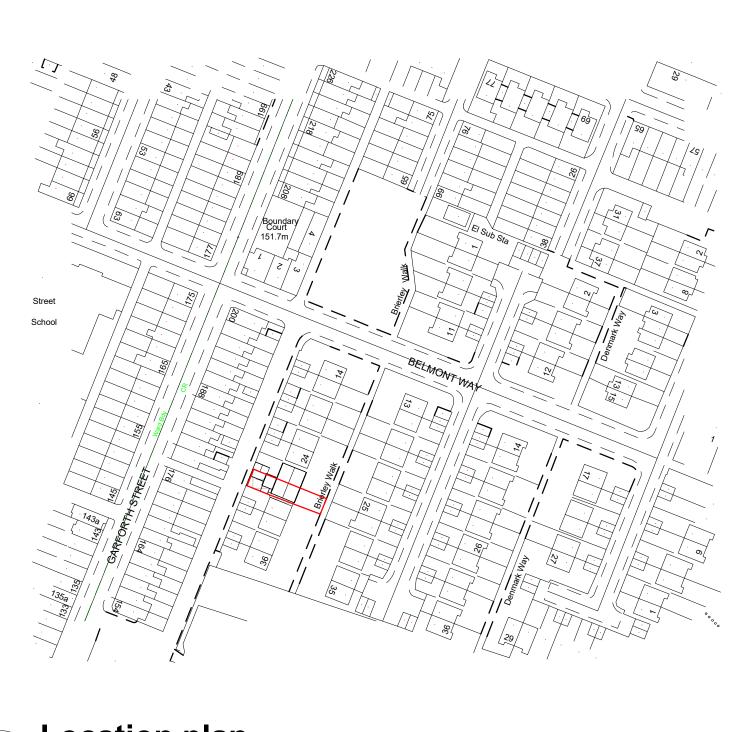

Location plan

|   | No. | Description | Date |
|---|-----|-------------|------|
|   |     |             |      |
|   |     |             |      |
|   |     |             |      |
|   |     |             |      |
|   |     |             |      |
|   |     |             |      |
| ı |     |             |      |

| PROJECT Proposed Single storey  | (                              |
|---------------------------------|--------------------------------|
| Extensions at 28 Brierley Walk  |                                |
| Exteriorio de 20 Briorio y Walk | ı                              |
| SHEET                           | Fi                             |
| Location plan                   |                                |
| Location plan                   | ١                              |
|                                 | Extensions at 28 Brierley Walk |