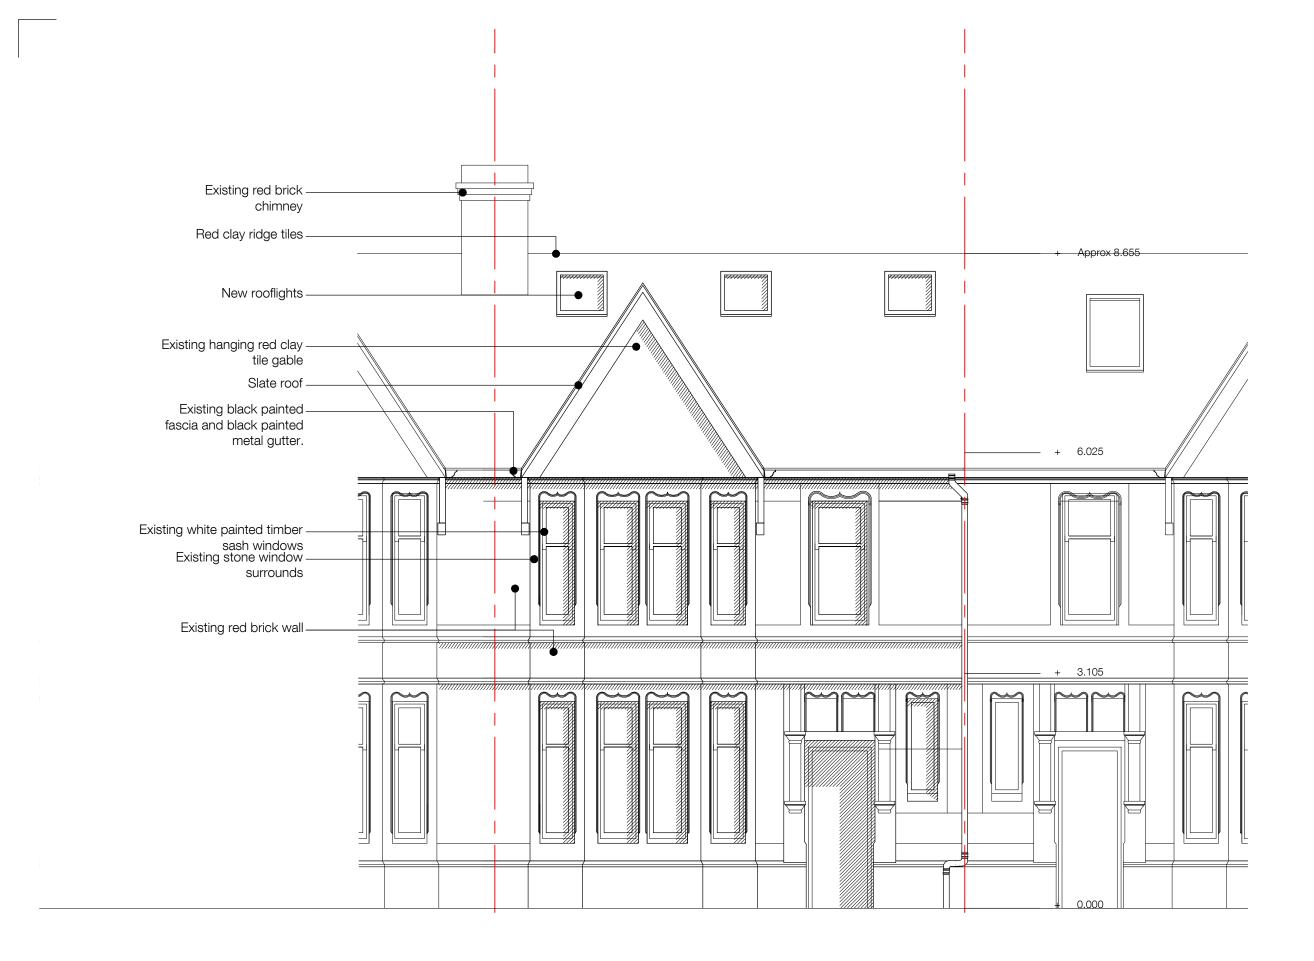

01 Proposed front elevation 1:50

- Do not scale from drawing.
   The author of this drawing will not be responsible for any dimensions obtained by measuring/scaling from this drawing and no reliance may be placed on such dimensions. If no dimension is given it is the responsibility of the recipient to ascertain the dimension specifically from the author or by site dimension.
   Report all drawing errors, omissions and discrepancies to the architect.

## **PLANNING**

23 Victoria Park Road East

drawing title / location
Front elevation as proposed

| scale<br>1:50@A3 |            | status<br>APPROVAL |   |          |
|------------------|------------|--------------------|---|----------|
| project          | drawing no |                    | • | revision |
| 21001            | P200       |                    |   | -        |
|                  |            |                    |   |          |