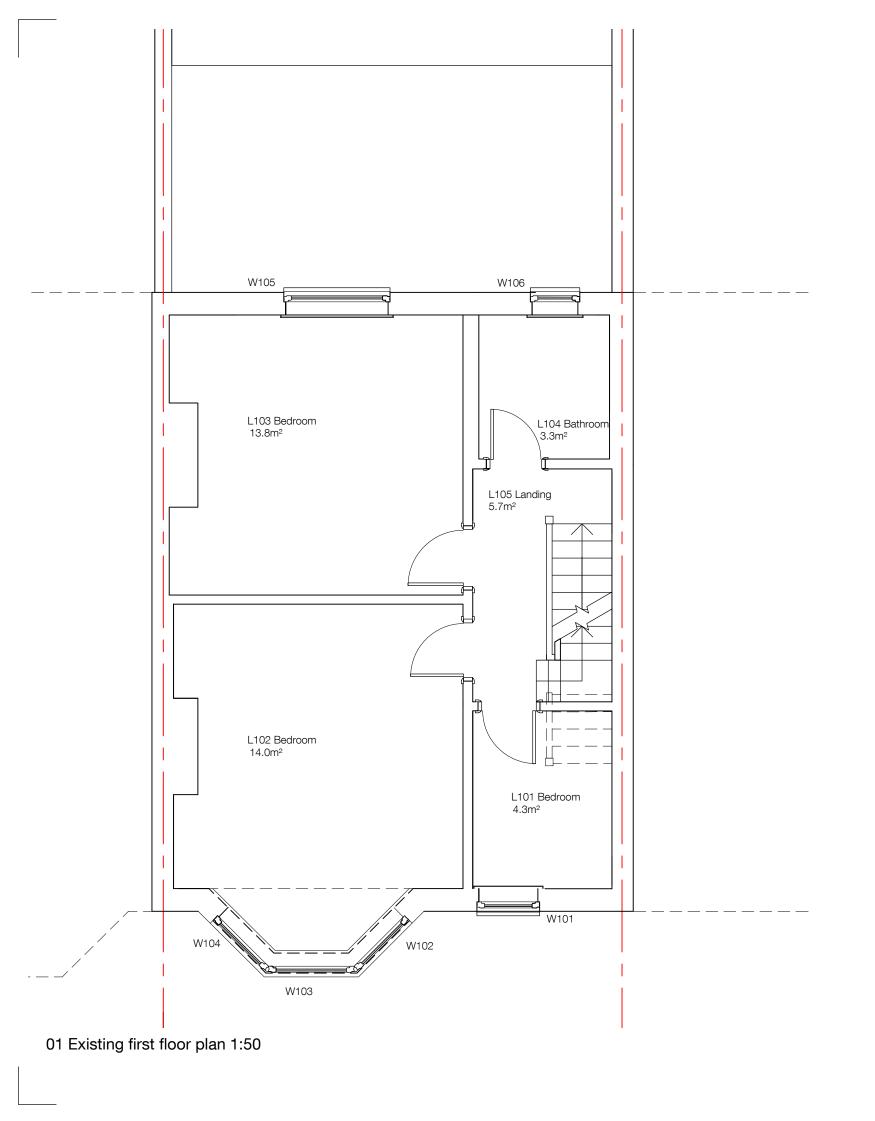

## **PLANNING**

23 Victoria Park Road East

drawing title / location
First floor plan as existing

| scale<br>1:50@A3 |            | status<br>APPROVAL |  |          |
|------------------|------------|--------------------|--|----------|
| project          | drawing no |                    |  | revision |
| 21001            | P002       |                    |  | -        |