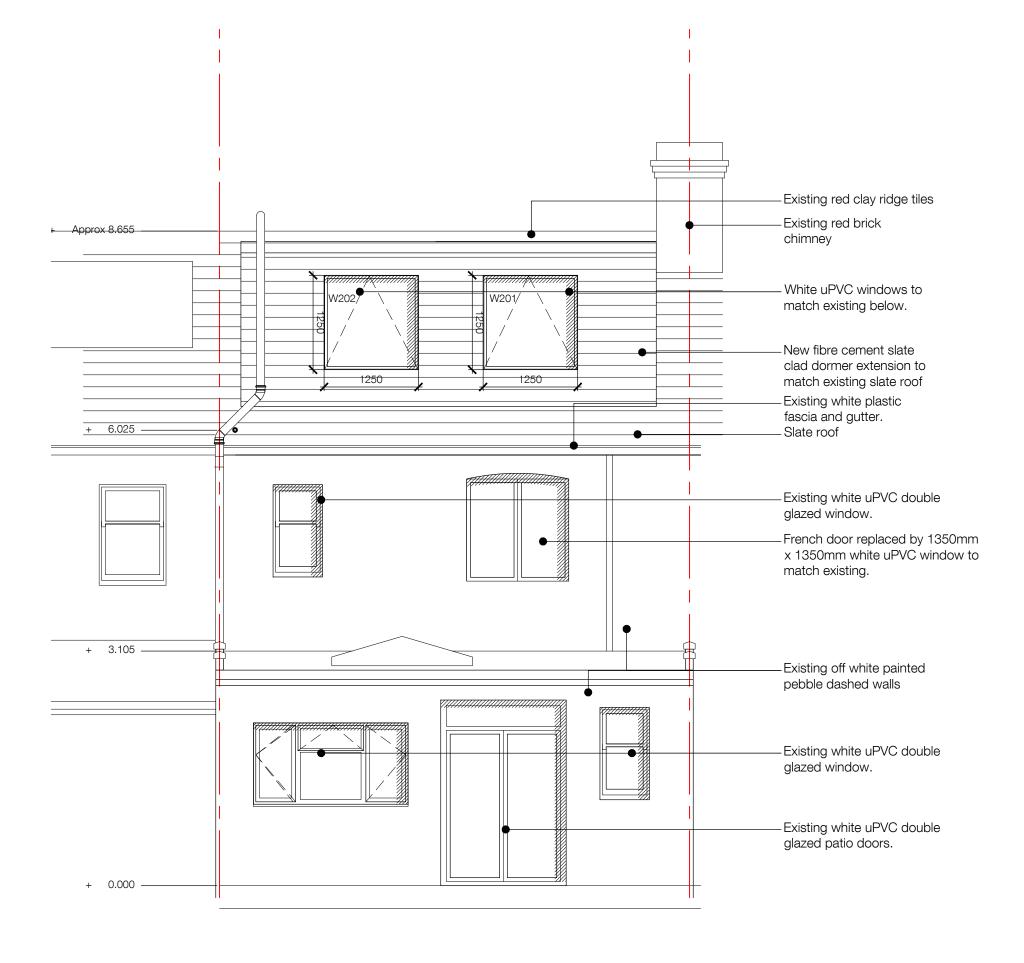

01 Proposed rear elevation 1:50

- Do not scale from drawing.
   The author of this drawing will not be responsible for any dimensions obtained by measuring/scaling from this drawing and no reliance may be placed on such dimensions. If no dimension is given it is the responsibility of the recipient to ascertain the dimension specifically from the author or by site dimension.
   Report all drawing errors, omissions and discrepancies to the architect.

## **PLANNING**

23 Victoria Park Road East

drawing title / location
Rear elevation as proposed

| scale<br>1:50@A3 |            | status<br>APPROVAL |  |          |
|------------------|------------|--------------------|--|----------|
| project          | drawing no |                    |  | revision |
| 21001            | P201       |                    |  | -        |
|                  |            |                    |  |          |