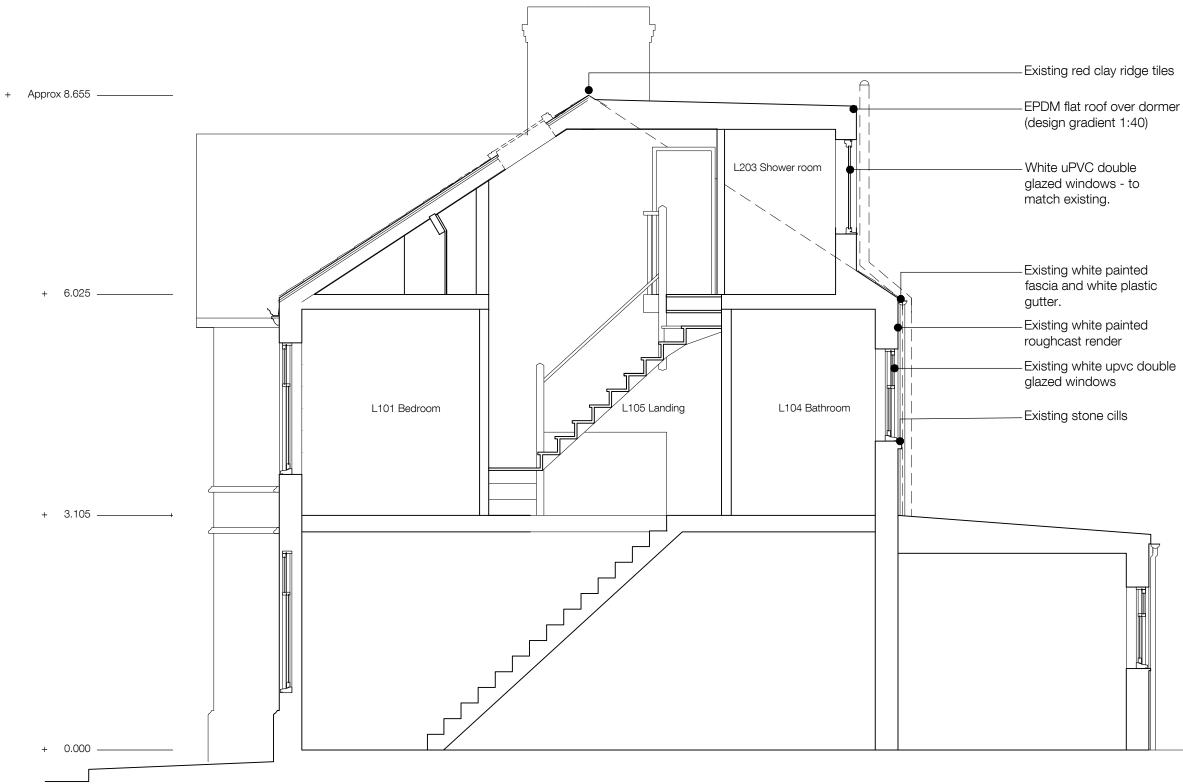

## PLANNING

23 Victoria Park Road East

drawing title / location Section A-A as proposed

| scale<br>1:50@A3 |            | status<br>APPROVAL |  |          |
|------------------|------------|--------------------|--|----------|
| project          | drawing no |                    |  | revision |
| 21001            | P300       |                    |  | -        |